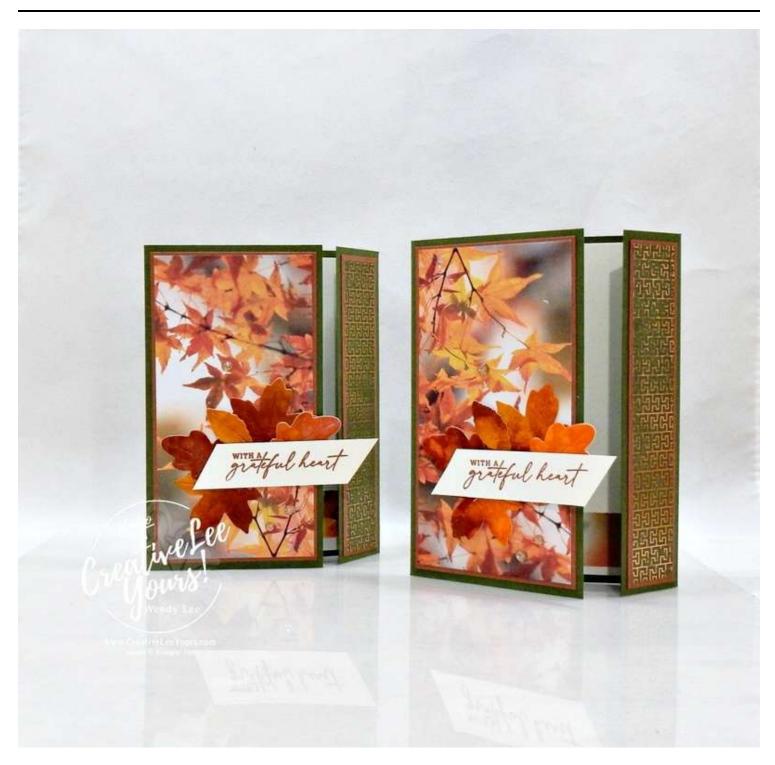

## Watercolored Leaves

Supplies needed:

- Autumn Leaves Bundle (English)
  [162186]
- Mossy Meadow 8-1/2" X 11" Cardstock [133676]
- Copper Clay 8 1/2" X 11" Cardstock
  [161721]
- Very Vanilla 8-1/2" X 11" Cardstock
  [101650]
- Fluid 100 Watercolor Paper [149612]
- All About Autumn 6" X 6" (15.2 X 15.2 Cm) Specialty Designer Series Paper [162178]
- Cajun Craze Classic Stampin' Pad [147085]

## **Project Recipe:**

- 1. Project Layers (Imperial):
  - 8-1/2" x 5-1/2" scored at 3" & 7-1/4" Mossy Meadow CS
  - 4" x 5-1/4" Very Vanilla CS
  - 2-3/4" x 5-1/4" Copper Clay CS
  - 1" x 5-1/4" Copper Clay CS
  - 2-5/8" x 5-1/8" DSP
  - 7/8" x 5-1/8" DSP
  - 4" x 7/8" DSP
  - 2" x 7" Fluid 100 Watercolor Paper
  - 3-1/2" x 3/4" Very Vanilla CS