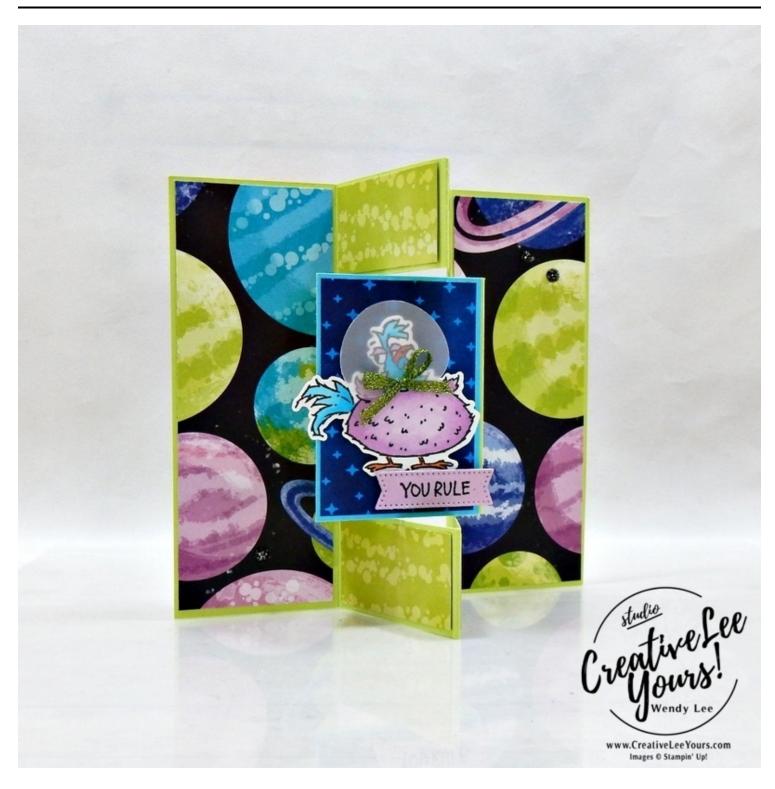

## Pop-Up Gate Fold

Supplies needed:

- Hey Chuck Bundle [161553]
- Parakeet Party 8 1/2" X 11"
  Cardstock [159259]
- Tahitian Tide 8 1/2" X 11" Cardstock
  [159261]
- Fresh Freesia 8 1/2" X 11"
  Cardstock [155613]
- Basic White 8 1/2" X 11" Cardstock
  [159276]
- Vellum 8-1/2" X 11" Cardstock
  [101856]
- Stargazing 12" X 12" (30.5 X 30.5 Cm) Designer Series Paper [161175]
- Tuxedo Black Memento Ink Pad [132708]
- Parakeet Party Stampin' Blends
  Combo Pack [159220]

- Tahitian Tide Stampin' Blends
  Combo Pack [159221]
- Fresh Freesia Stampin' Blends
  Combo Pack [155518]
- Pumpkin Pie Stampin' Blends
  Combo Pack [154897]
- Parakeet Party 1/8" (3.2 Mm)
  Metallic Woven Ribbon [159196]
- Adhesive Backed Sparkle Gems [161288]
- 2" (5.1 Cm) Circle Punch [133782]
- Cherry Builder Punch [158716]
- Stampin' Cut & Emboss Machine [149653]
- Stylish Shapes Dies [159183]

- Take Your Pick [144107]
- Simply Scored [122334]
- Paper Trimmer [152392]
- Paper Snips [103579]
- Bone Folder [102300]
- Stampin' Seal [152813]
- Stampin' Dimensionals [104430]
- Foam Adhesive Strips [141825]
- Mini Glue Dots [103683]