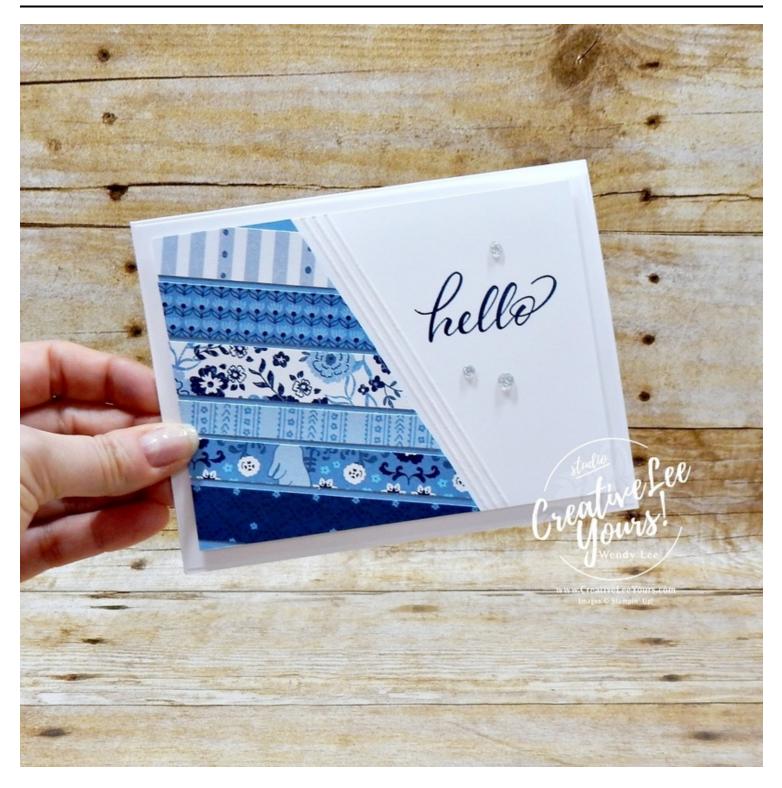

## Hello

Supplies needed:

- Layering Leaves Photopolymer
  Stamp Set (English) [161277]
- Basic White 8 1/2" X 11" Thick Cardstock [159229]
- Boho Blue 8 1/2" X 11" Cardstock
  [161724]
- Basic White 8 1/2" X 11" Cardstock
  [159276]
- Vellum 8-1/2" X 11" Cardstock
  [101856]

- Countryside Inn 12" X 12" (30.5 X 30.5 Cm) Designer Series Paper [161467]
- Night Of Navy Classic Stampin' Pad [147110]
- Adhesive Backed Sparkle Gems [161288]
- Simply Scored [122334]
- Silicone Craft Sheet [127853]

## **Project Recipe:**

- 1. Project Layers (Imperial):
  - 5-1/2" x 8-1/2" Thick Basic White CS
  - (2) 5-3/8" x 4-1/8" Vellum CS
  - (2) 5" x 3-3/4" Basic White CS
  - 5" x 3-3/4" Boho Blue CS
  - · Strips of DSP

## Project Layers (Metric):

- 14.8 cm x 21 cm Thick Basic White CS
- (2) 14.5 x 10.2 cm Vellum CS
- (2) 13.6 cm x 9.6 cm Basic White CS
- 13.6 cm x 9.6 cm Boho Blue CS
- · Strips of DSP