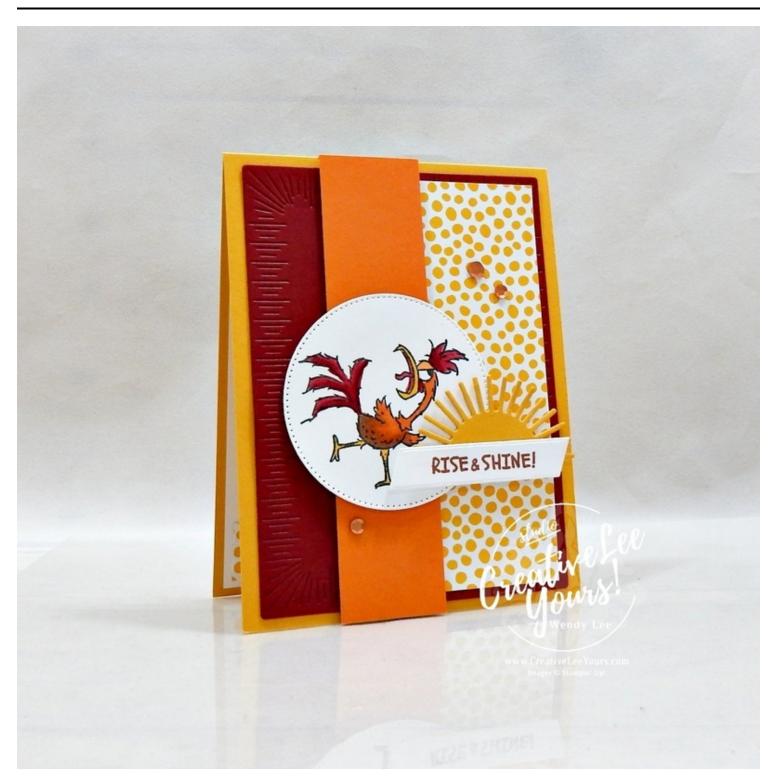

## Rise & Shine

Supplies needed:

- Hey Chuck Bundle [161553]
- Crushed Curry 8-1/2" X 11"
  Cardstock [131199]
- Cherry Cobbler 8-1/2" X 11"
  Cardstock [119685]
- Pumpkin Pie 8-1/2" X 11" Cardstock [105117]
- Basic White 8 1/2" X 11" Cardstock
  [159276]
- Delightfully Eclectic 12" X 12" (30.5 X 30.5 Cm) Designer Series Paper [161640]
- Copper Clay Classic Stampin' Pad [161647]
- Tuxedo Black Memento Ink Pad [132708]

- Daffodil Delight Stampin' Blends
  Combo Pack [154883]
- Cherry Cobbler Stampin' Blends
  Combo Pack [154880]
- Pumpkin Pie Stampin' Blends
  Combo Pack [154897]
- Bronze Stampin' Blends Marker
  [144607]
- Neutrals Adhesive Backed Sequins [161627]
- Stampin' Cut & Emboss Machine
  [149653]
- Radiating Stitches Dies [161595]

- Stylish Shapes Dies [159183]
- Something Fancy Dies [160424]
- Take Your Pick [144107]
- Paper Trimmer [152392]
- Bone Folder [102300]
- Stampin' Seal [152813]
- Stampin' Dimensionals [104430]

## **Project Recipe:**

- 1. Fold 4-1/4" x 11" Crushed Curry cardstock in half for card base.
  - 2. Die-cut 4-1/4" x 5-1/2" Cherry Cobbler cardstock with largest rectangle from Radiating Stitches Dies. Adhere to card front with Stampin' Seal.
  - 3. Adhere 2" x 5" DSP to card front with Stampin' Seal.
  - 4. Adhere 1-1/4" x 5-1/2" Pumpkin Pie cardstock to card front with Dimensionals.
  - 5. Die-cut 2-3/4" x 4" Basic White cardstock with 2nd largest circle from Stylish Shapes dies.
  - 6. Stamp chicken on circle with Meneto ink and color with Daffodil Delight, Bronze, Pumpkin Pie and Cherry Cobbler Stampin' Blends and then adhere circle to card front with Dimensionals.
  - 7. Die-cut 2-1/2" x 1-1/2" Crushed Curry cardstock with Hey Chuck Dies. Adhere to card front with liquid glue and Dimensionals.
  - 8. Die-cut label from remaining white cardstock with Something Fancy Dies. Stamp sentiment with Copper Clay ink and adhere label to card front with liquid glue.
  - 9. Stamp sentiment on 4" x 5-1/4" Basic White cardstock. Adhere layer to card inside with Stampin' Seal.
  - 10. Adhere 3-3/4" x 3/4" DSP to card inside with Stampin' Seal.