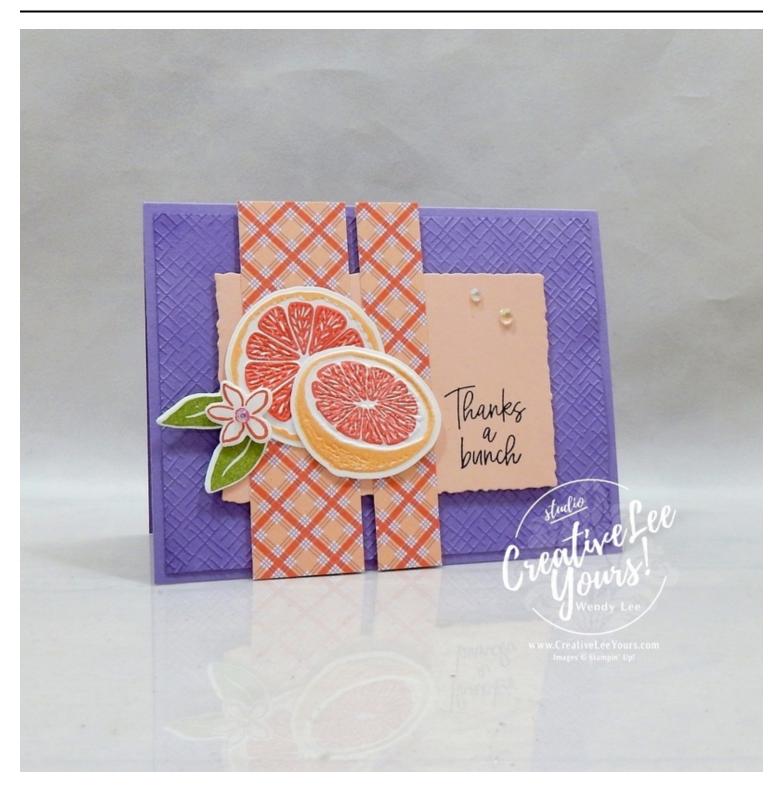

## Project Layers (Imperial):

- 5-1/2" x 8-1/2" Highland Heather CS
- 5-1/4" x 4" Highland Heather CS-emboss
- 4-1/4" x 2-3/4" Petal Pink CS- die cut
- 1-1/4" x 4-1/4" DSP
- 3/4" x 4-1/4" DSP
- 4" x 5-1/2" Basic White CS- stamp/die cut
- 5-1/4" x 4" Basic White CS (inside)

## Project Layers (Metric):

- 14.8 cm x 21 cm Highland Heather CS
- 14.2 cm x 9.9 cm Highland Heather CS-emboss
- 11 cm x 7 cm Petal Pink CS- die cut
- 3.2 cm x 10.5 cm DSP
- 2 cm x 10.5 cm DSP
- 10 cm x 14 cm Basic White CS- stamp/die cut
- 14.2 cm x 9.9 cm Basic White CS (inside)