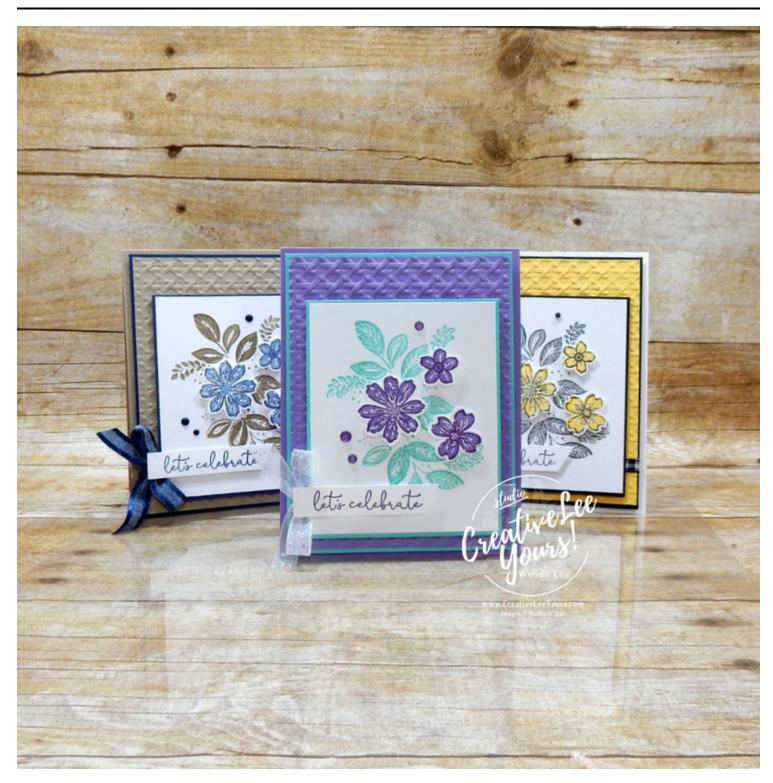

# Let's Celebrate

Supplies needed:

- Petal Park Bundle (English)
  [160577]
- Sentimental Park Photopolymer
  Stamp Set (English) [160561]
- Highland Heather 8-1/2" X 11"
  Cardstock [146986]
- Coastal Cabana 8-1/2" X 11"
  Cardstock [131297]
- Basic White 8 1/2" X 11" Cardstock
  [159276]
- Gorgeous Grape Classic Stampin'
  Pad [147099]

#### Alternate color combos:

Night of Navy and Crumb Cake

Basic Black, Smoky Slate and Daffodil Delight