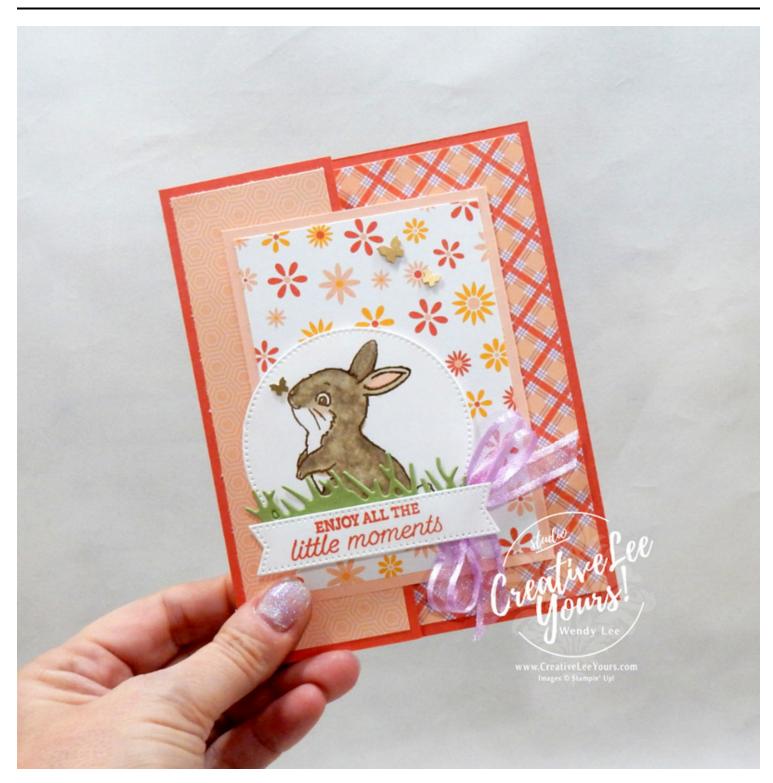

## Easy Fun Fold Card

Supplies needed:

- Easter Bunny Photopolymer Stamp
  Set (English) [160272]
- Calypso Coral 8-1/2" X 11"
  Cardstock [122925]
- Petal Pink 8-1/2" X 11" Cardstock
  [146985]
- Basic White 8 1/2" X 11" Cardstock
  [159276]
- Pear Pizzazz 8-1/2" X 11" Cardstock
  [131201]
- Dandy Designs 12" X 12" (30.5 X 30.5 Cm) Designer Series Paper [160836]
- Calypso Coral Classic Stampin' Pad [147101]

- Soft Suede Classic Stampin' Pad [147115]
- Petal Pink Stampin' Blends Combo Pack [154893]
- Crumb Cake Stampin' Blends
  Combo Pack [154882]
- Brushed Brass Butterflies [158136]
- Fresh Freesia 3/8" (1 Cm) Open Weave Ribbon [155615]
- Mini Stampin' Cut & Emboss Machine [150673]
- Stylish Shapes Dies [159183]

- Take Your Pick [144107]
- Paper Trimmer [152392]
- Paper Snips [103579]
- Stampin' Seal [152813]
- Mini Glue Dots [103683]
- Multipurpose Liquid Glue [110755]
- Stampin' Dimensionals [104430]

## **Project Recipe:**

- 1. Project Layers (Imperial):
  - 6-1/4" x 5-1/2" Calypso Coral Cardstock scored at 2"
  - 1-3/4" x 5-1/4" DSP
  - 4" x 5-1/4" DSP
  - 6" x 4-1/4" Petal Pink Cardstock scored at 3"
  - (2) 2-3/4" x 4" DSP
  - 2-3/4" x 4" Basic White Cardstock
  - 3" x 3" Basic White Cardstock- die cut circle
  - 1" x 4" Pear Pizzazz Cardstock- die cut grass
  - 1" x 3" Basic White Cardstock- die cut banner
  - · Approx. 9" Ribbon

## Project Layers (Metric):

- 15.5 cm x 14.8 cm Calypso Coral Cardstock scored at 5 cm
- 14.4 cm x 14.2 cm DSP
- 9.9 cm x 14.2 cm DSP
- 14 cm x 10.5 cm Petal Pink Cardstock scored at 7 cm
- (2) 6.4 cm x 9.9 cm DSP
- 6.4 cm x 9.9 cm Basic White Cardstock
- 8 cm x 8 cm Basic White Cardstock- die cut circle
- 2.5 cm x 10 cm Pear Pizzazz Cardstock- die cut grass

- 2.5 cm x 8 cm Basic White Cardstock- die cut banner
- Approx. 23 cm Ribbon