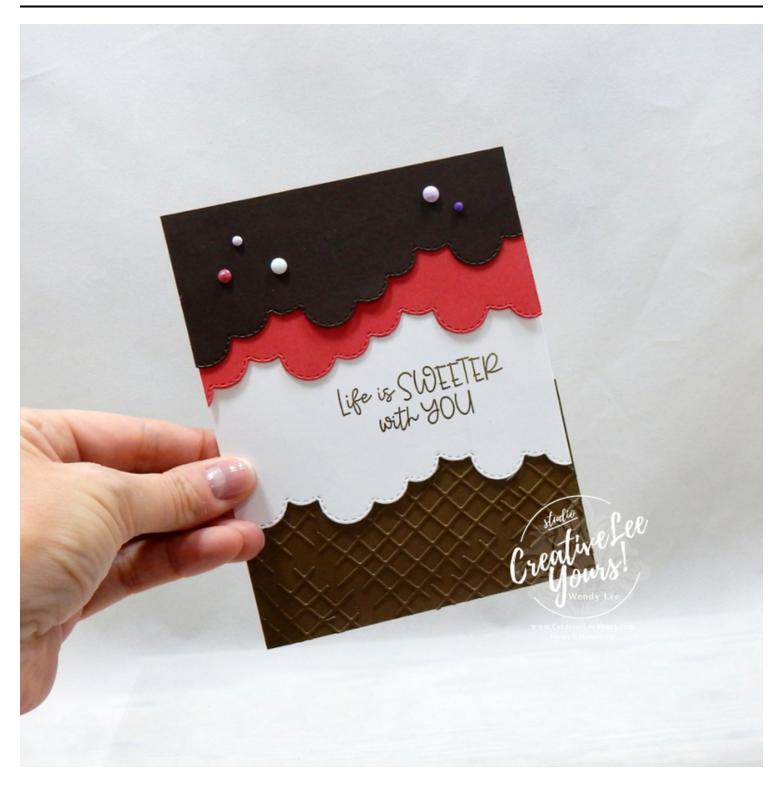

- Take Your Pick [144107]
- Paper Trimmer [152392]
- Bone Folder [102300]
- Stampin' Seal [152813]
- Adhesive Sheets [152334]

1. Project Layers (Imperial):

**Project Recipe:** 

- 4-1/4" x 11" Thick Basic White Cardstock
- 4-1/4" x 2" Early Espresso Cardstock- die cut
- 4-1/4" x 2-1/2" Sweet Sorbet Cardstock- die cut
- 4-1/4" x 2-1/2" Soft Suede Cardstock
- 2" x 8-1/2" Soft Suede Cardstock- die cut

Project Layers (Metric):

- 10.5 cm x 29.6 cm Thick Basic White Cardstock
- 10.5 cm x 5.5 cm Early Espresso Cardstock- die cut
- 10.5 cm x 7 cm Sweet Sorbet Cardstock- die cut
- 10.5 cm x 6.8 cm Soft Suede Cardstock
- 5 cm x 21 cm Soft Suede Cardstock- die cut