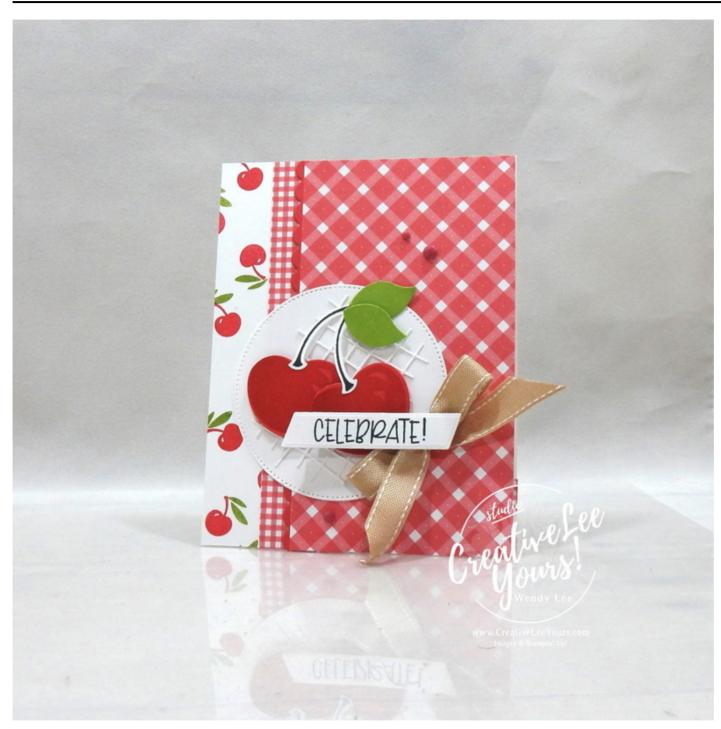

# Celebrate

Supplies needed:

- Sweetest Cherries Bundle (English)
  [158717]
- Basic White 8 1/2" X 11" Thick Cardstock [159229]
- Sweet Sorbet 8 1/2" X 11" Cardstock [159268]
- Granny Apple Green 8-1/2" X 11"
  Cardstock [146990]
- Basic White 8 1/2" X 11" Cardstock
  [159276]
- Sweet Sorbet Classic Stampin' Pad [159216]
- Granny Apple Green Stampin' Pad [147095]
- Tuxedo Black Memento Ink Pad [132708]

#### Project Layers (Imperial):

- 4-1/4" x 11" Thick Basic White Cardstock
- 3/4" x 5-1/2" DSP
- 3/4" x 5-1/2" Sweet Sorbet Cardstock- die cut
- 3" x 5-1/2" DSP
- 3-1/4" x 3-1/4" Basic White Cardstock- die-cut largest circle
- Scrap Granny Apple Green, Basic White, and Sweet Sorbet Cardstocks
- 4-1/4" x 1/2" DSP (inside)
- · Approx. 10" Ribbon

#### Project Layers (Metric):

- 10.5 cm x 29.6 cm Thick Basic White Cardstock
- 2 cm x 14.8 cm DSP
- 2 cm x 14.8 cm Sweet Sorbet Cardstock- die cut
- 7.5 cm x 14.8 cm DSP
- 8 cm x 8 cm Basic White Cardstock- die-cut largest circle
- Scrap Granny Apple Green, Basic White, and Sweet Sorbet Cardstocks
- 10.5 cm x 1.5 cm DSP (inside)
- · Approx. 25 cm Ribbon