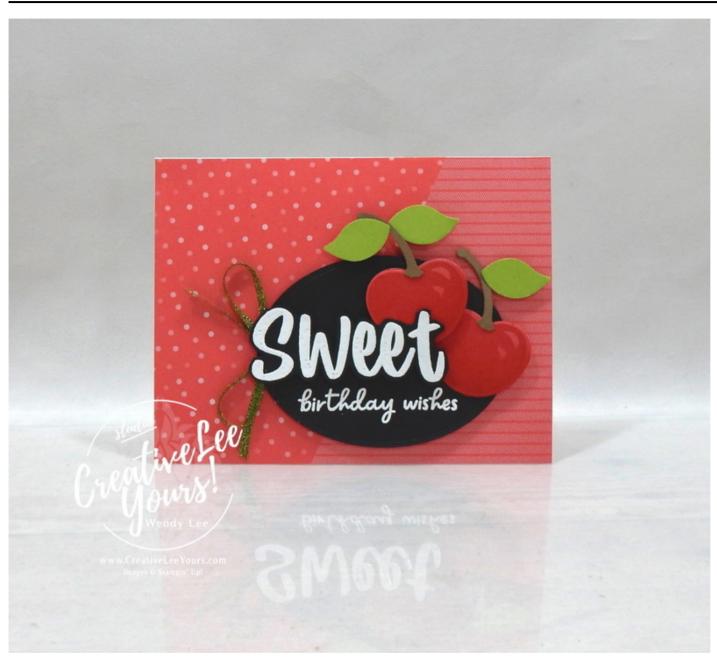

## **Project Recipe:**

- 1. Fold 5-1/2" x 8-1/2" Thick Basic White Cardstock in half for card base.
  - Cut (2) 5-1/2" x 4-1/4" pieces of DSP in half diagonally, placing top right of layers @ 1-1/2" mark and the lower right @ 3-1/4". You will get 2 cards from the layers. Adhere One of each print to card base with Stampin' Seal.
  - Die-cut 4" x 4" Basic Black Cardstock with Framed Florets Dies. Stamp sentiment on layer with Versamark ink and heat emboss with white powder. Adhere to layer with Dimensionals.
  - Stamp cherries on scrap of Sweet Sorbet cardstock with Sweet Sorbet ink. Cut out with Cherry Builder Punch and adhere to card front with liquid glue and Dimensionals.
  - Punch scraps of Granny Apple Green and Soft Suede Cardstocks with Cherry Builder Punch. Adhere stems to cherries with liquid glue. Adhere leaves to card front with dimensionals.
  - Stamp sentiment on 3" x 1-1/4" Basic Black cardstock with Versamark ink and heat emboss with white emboss powder. Fussy cut out with paper snips and adhere to card front with Dimensionals.
  - Tie approx. 10" of ribbon into a bow. Adhere to card front with glue dot.
  - Adhere 5-1/2" x 3/4" DSP to card inside with Stampin' Seal.