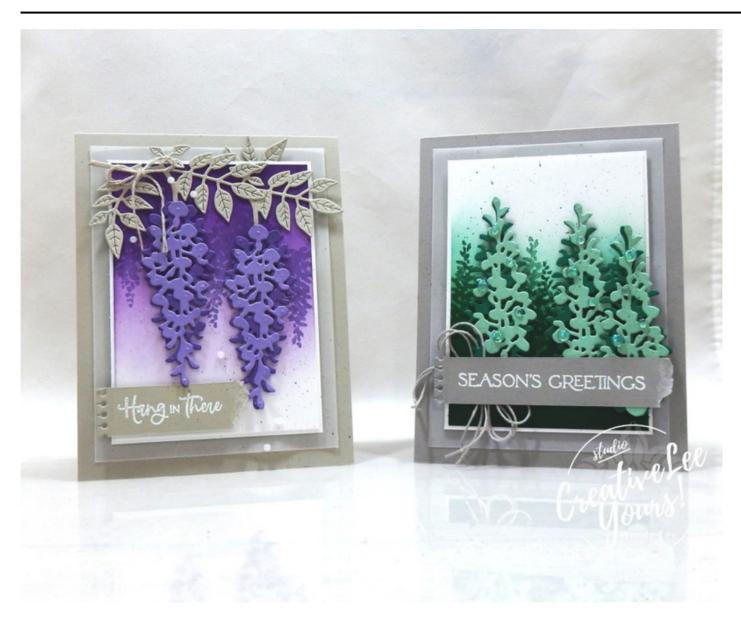

## How To Expand The Use Of Your Crafty Tools

Supplies needed:

- Wisteria Wishes Bundle (English)
  [158860]
- Gray Granite 8-1/2" X 11" Cardstock [146983]
- Basic White 8 1/2" X 11" Cardstock [159276]
- Mint Macaron 8-1/2" X 11" Cardstock
  [138337]
- Shaded Spruce 8-1/2" X 11" Cardstock [146981]
- Vellum 8-1/2" X 11" Cardstock [101856]
- Mint Macaron Classic Stampin' Pad [147106]
- Shaded Spruce Classic Stampin' Pad [147088]
- Versamark Pad [102283]

## **Project Recipe:**

- 1. Project Layers (Letter Size):
  - 4-1/4" x 11" Gray Granite Cardstock
  - (2) 3-3/4" x 5" Vellum Cardstock
  - (2) 3-1/4" x 4-1/2" Basic White Cardstock
  - 3-1/8" x 4-3/8" Basic White Cardstock
  - 2-1/8" x 5" Mint Macaron Cardstock- die cut
  - 2-1/2" x 5" Shaded Spruce Cardstock- die cut
  - 4-1/4" x 3/4" Gray Granite Cardstock- die cut
  - Approx. 12" Twine

## Project Layers (A4 Size):

- 10.5 cm x 29.6 cm Gray Granite Cardstock
- (2) 9.3 cm x 13.6 cm Vellum Cardstock
- (2) 8.1 cm x 12.4 cm Basic White Cardstock
- 7.8 cm x 12.1 cm Basic White Cardstock
- 5.5 cm x 12.5 cm Mint Macaron Cardstock- die cut
- 6.5 cm x 12.5 cm Shaded Spruce Cardstock- die cut
- 10.5 cm x 2 cm Gray Granite Cardstock- die cut
- Approx. 31.5 cm Twine