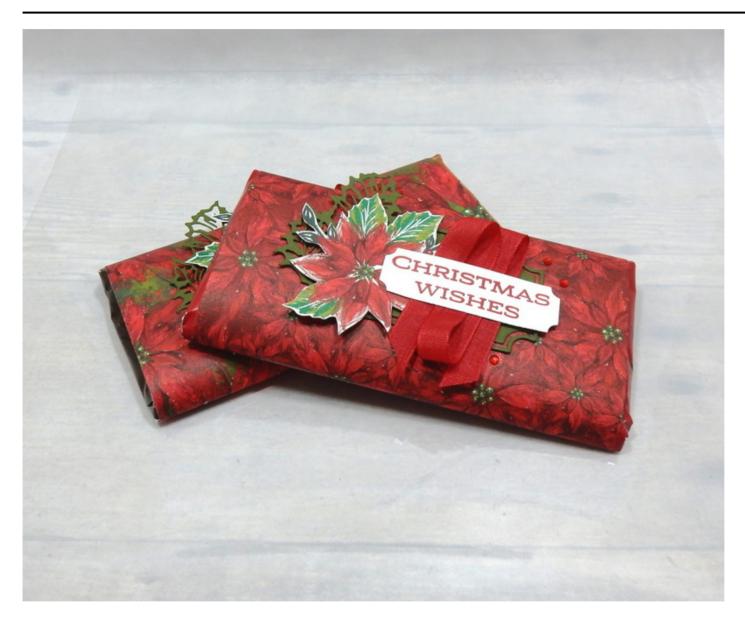

## Stocking Stuffers That Will Leave Them Feeling Jolly

Supplies needed:

- Leaves Of Holly Bundle (English) [159608]
- Mossy Meadow 8-1/2" X 11" Cardstock
   [133676]
- Basic White 8 1/2" X 11" Cardstock
   [159276]
- Boughs Of Holly 12" X 12" (30.5 X 30.5
   Cm) Designer Series Paper [159600]
- Real Red Classic Stampin' Pad [147084]

- Real Red & Garden Green 3/8" (1 Cm)
   Ribbon Combo Pack [159577]
- Red Rhinestone Basic Jewels [146924]
- Stampin' Cut & Emboss Machine [149653]
- Take Your Pick [144107]
- Paper Trimmer [152392]

- Paper Snips [103579]
- Stampin' Seal [152813]
- Stampin' Dimensionals [104430]
- Multipurpose Liquid Glue [110755]

## **Project Recipe:**

- 1. Project Layers (Letter Size):
  - 5-1/2" x 7" DSP
  - 4" x 3" Mossy Meadow Cardstock- die cut large label
  - 2-1/2" x 1" Basic White cardstock- die cut small label
  - · Scrap DSP- fussy cut flower
  - Approx. 10" Ribbon

## Project Layers (A4 Size):

- 14 cm x 18 cm DSP
- 10 cm x 7.5 cm Mossy Meadow Cardstock- die cut large label
- 6.5 cm x 2.5 cm Basic White cardstock- die cut small label
- · Scrap DSP- fussy cut flower
- Approx. 25.5 cm Ribbon