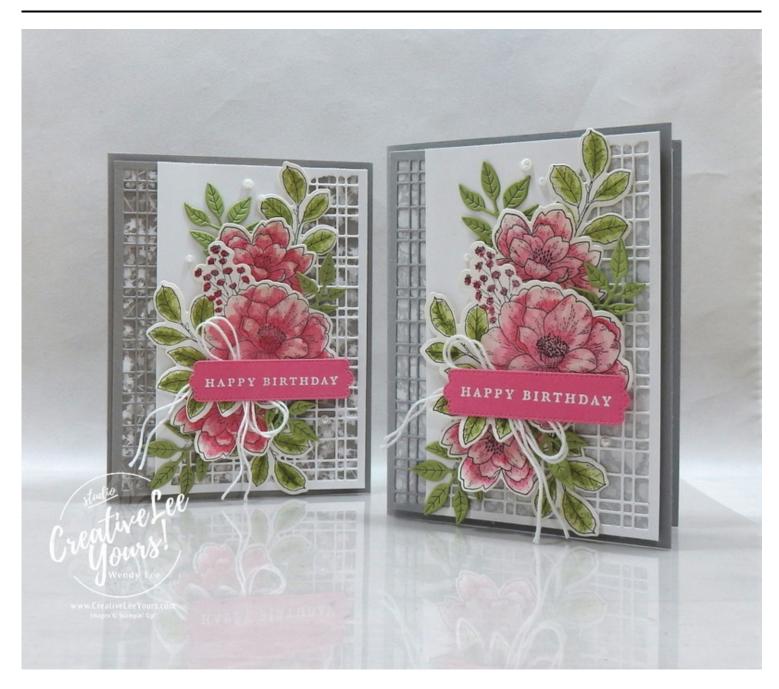

## **Project Recipe:**

- 1. Project Layers (Letter Size):
  - 8-1/2" x 5-1/2" Cardstock (Smoky Slate or Gray Granite Shown)
  - 4" x 5-1/4" DSP
  - 7/8" x 5-1/4" Cardstock (Smoky Slate or Gray Granite Shown)-die cut
  - 3-3/8" x 5-1/4" Basic White Cardstock-die cut
  - 3" x 8-1/2" Shimmery White Cardstock- stamp/cut out
  - 2" x 6" Pear Pizzazz Cardstock- die cut sprigs
  - Scrap Polished Pink Cardstock-die cut sentiment
  - 4" x 5-1/4" Basic White Cardstock (inside)
  - 4" x 3/4" DSP (inside)
  - Approx. (2) 11" twine

## Project Layers (A4 Size):

- 21 cm x 14.8 cm Cardstock (Smoky Slate or Gray Granite Shown)
- 9.9 cm x 14.2 cm DSP
- 1.5 cm x 14.2 cm Cardstock (Smoky Slate or Gray Granite Shown)-die cut
- 8.5 cm x 14.2 cm Basic White Cardstock-die cut
- 7.5 cm x 21 cm Shimmery White Cardstock- stamp/cut out
- 5 cm x 15 cm Pear Pizzazz Cardstock- die cut sprigs
- Scrap Polished Pink Cardstock-die cut sentiment
- 9.9 cm x 14.2 cm Basic White Cardstock (inside)
- 9.9 cm x 2 cm DSP (inside)
- Approx. (2) 28 cm twine