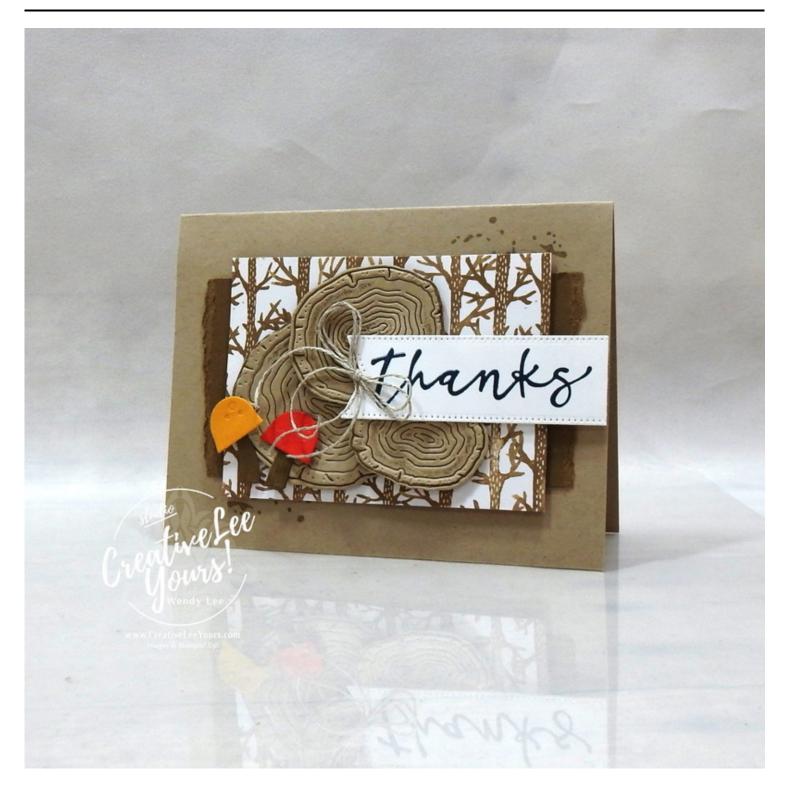

## **Project Recipe:**

- 1. Project Layers:
  - 5-1/2" x 8-1/2" Crumb Cake cardstock
  - 5-1/2" x 2-1/2" Soft Suede cardstock
  - 4" x 3" DSP
  - 2-1/4" x 6" Crumb Cake cardstock- die cut/emboss
  - 4" x 3" Basic White cardstock
  - 4-1/4" x 3-1/4" Night of Navy cardstock
  - Scrap Soft Suede, Crushed Curry & Poppy Parade cardstock- die cut
  - Approx. 18" Thread

- Crumb Cake Classic Stampin' Pad
  [147116]
- Soft Suede Classic Stampin' Pad
  [147115]
- Night Of Navy Classic Stampin' Pad
  [147110]
- Linen Thread [104199]
- Stampin' Cut & Emboss Machine
  [149653]
- Tree Rings Hybrid Embossing Folder [159888]
- Stylish Shapes Dies [159183]