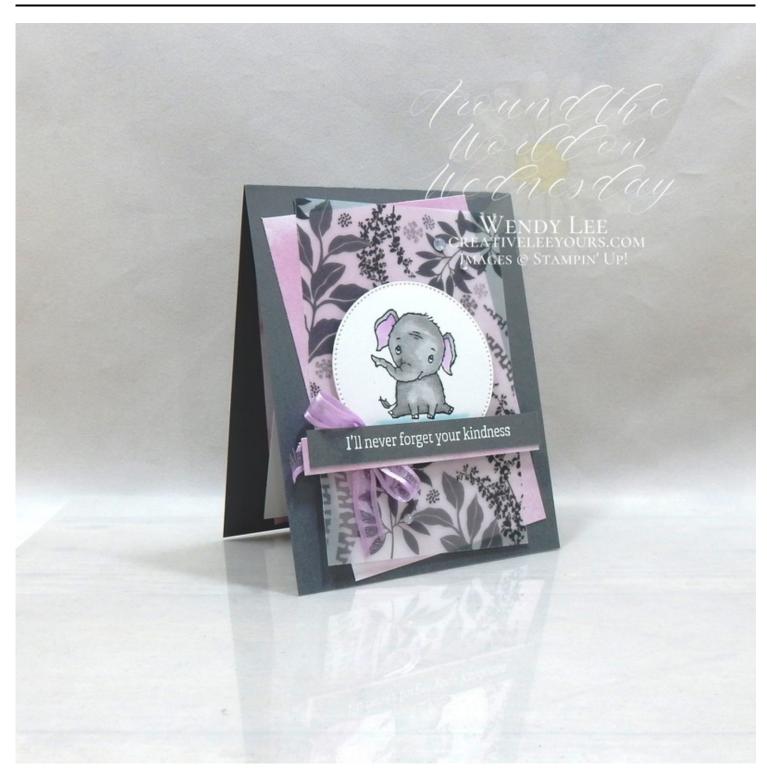

## Supplies needed:

- Elephant Parade Cling Stamp Set (English) [158695]
- Basic Gray 8-1/2" X 11" Cardstock
  [121044]
- Basic White 8 1/2" X 11" Cardstock [159276]
- New Horizons 6" X 6" (15.2 X 15.2 Cm) Designer Series Paper [157768]
- Lovely Layers 3 3/4" X 5" (9.5 X 12.7 Cm) Vellum [158919]
- Tuxedo Black Memento Ink Pad [132708]
- Smoky Slate Stampin' Blends
  Combo Pack [154904]
- Fresh Freesia Stampin' Blends
  Combo Pack [155518]

- Balmy Blue Stampin' Blends Combo
  Pack [154830]
- Stampin' Blends Color Lifter [144608]
- Versamark Pad [102283]
- Basics Embossing Powders
  [155554]
- Fresh Freesia 3/8" (1 Cm) Open Weave Ribbon [155615]
- 2021 2023 In Color Opal Rounds [159185]
- Heat Tool (Us And Canada)
  [129053]
- Stampin' Cut & Emboss Machine [149653]

- Stylish Shapes Dies [159183]
- Take Your Pick [144107]
- Paper Trimmer [152392]
- Paper Snips [103579]
- Bone Folder [102300]
- Stampin' Seal [152813]
- Mini Glue Dots [103683]
- Stampin' Dimensionals [104430]

## **Project Recipe:**

- 1. \* Fold 4-1/4" x 11" Basic Gray cardstock in half for card base.
  - \* Adhere 3-1/4" x 5" DSP to card front with Stampin' Seal.
  - \* Adhere 3-1/4" x 5" Vellum to card front with Stampin' Seal.Tip: be sure to place adhesive only where it will be covered by the other elements so it does not show through to the front of the card.
  - \* Stamp image on 2-3/4" x 2-3/4" Basic White cardstock with Memento ink. Color image with Smoky Slate, Fresh Freesia, Balmy Blue Stampin' Blends. Blend with Color Lifter as desired.
  - \* Die-cut image with the 2nd largest circle from the Stylish Shapes Dies. Adhere to card front with Dimensionals.
  - \* Tie approx. 9" of ribbon into a bow. Adhere to card front with glue dot.
  - \* Stamp sentiment on 3-3/4" x 1/2" Basic Gray cardstock with Versamark ink and Heat Emboss with White powder. Adhere sentiment to 3-3/4" x 1/2" DSP with Stampin' Seal. Adhere to card front with Dimensionals.
  - \* Adhere 2-1/4" x 5" DSP to card inside with Stampin' Seal.