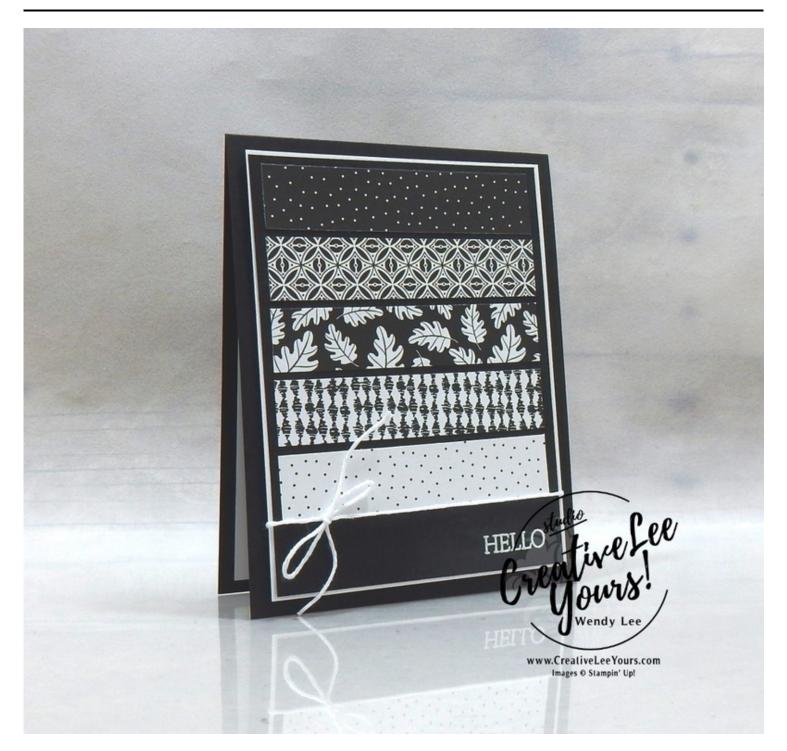

## **Project Recipe:**

1. Fold 4-1/4" x 11" Basic Black cardstock in half for card base.

2. Stamp sentiment with Versamark ink on 3-3/4" x 5" Basic Black cardstock. Heat emboss with white powder. Adhere layer to 3-7/8" x 5-1/8" Basic White cardstock with Stampin' Seal.

3. Adhere (5) 3-1/2" x ¾" DSP strips to layer with Stampin' Seal. Wrap approx. 18" of White Bakers Twine around layer and tie into a bow. Adhere layer to card front with dimensionals.

4. Stamp 4" x 5-1/4" Basic White cardstock as desired. Adhere to card inside with Stampin' Seal.