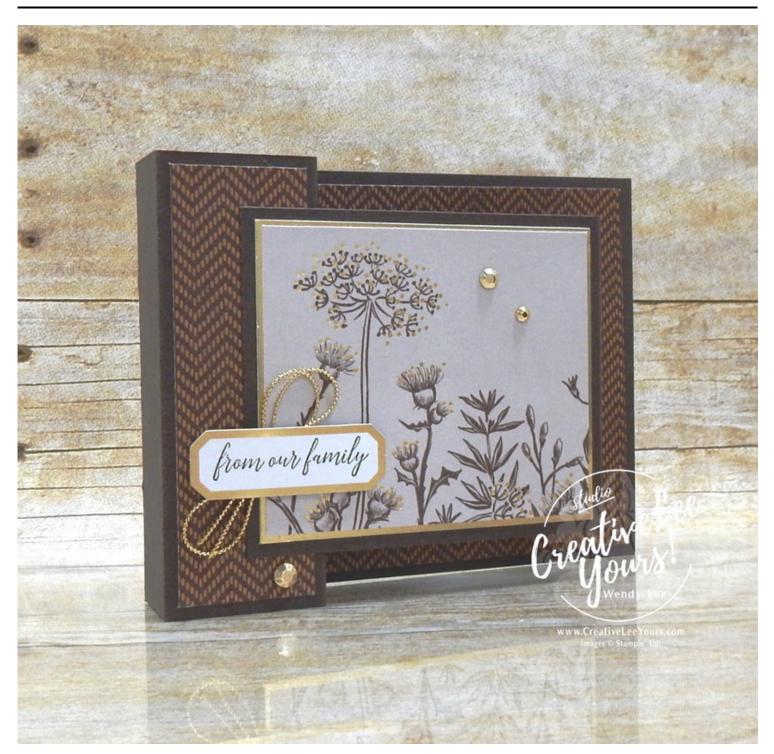

## Project Recipe:

1. Score 9-3/8" x 4-1/4" Early Espresso cardstock at 3/8", 1-3/8", 2-7/8" and 3-7/8" along long side for card base.

2. Adhere 4" x 4" DSP to widest panel of card base with Stampin' Seal. Adhere 1-1/4" x 4" DSP to 1-1/2" panel with Stampin' Seal.

3. Stamp sentiment on 5-1/8" x 3-7/8" Basic White cardstock. Adhere layer to 5-1/4" x 4" Gold Foil with Stampin' Seal. Adhere layers to back of widest panel of card base with Stampin' Seal.

4. Apply Tear & Tape to 3/8" tab on card base. Remove backing paper from tape and adhere to widest panel to create a box. Tip: fold card flat along 3-7/8" score line for easy placement when creating box.

5. Score 5-1/8" x 3-1/4" Early Espresso cardstock at 3-3/4" and 4-3/4" for front panel.

6. Adhere 3-1/2" x 3" Gold Foil to front panel with Stampin' Seal. Adhere 3-3/8" x 2-7/8" DSP to front panel with Stampin' Seal.

7. Apply Tear & Tape to 3/8" tab on front panel. Remove backing paper from tape and adhere to card base to create a second box. Tip: fold card base flat and panel along 3-3/4" score line. Place folded edge of panel along right edge of card base for easy placement when creating box. With layers still folded flat, adhere left edge of panel to card front with Stampin' Seal.

8. Stamp sentiment on label from Ephemera pack with Early Espresso ink. Wrap approx. 6" of trim around fingers and then adhere to back of label with Stampin' Seal. Adhere label to card front with dimensionals.

9. Using the Take Your Pick tool apply gems.

Hope you enjoy!