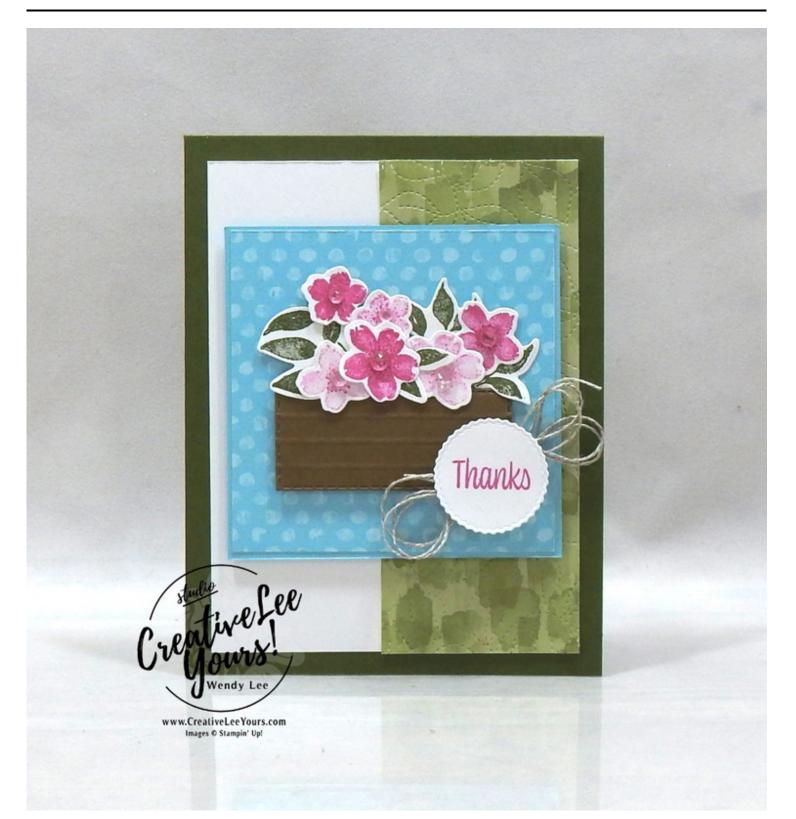

- Take Your Pick [144107]
- Paper Trimmer [152392]
- Paper Snips [103579]
- Bone Folder [102300]
- Stampin' Seal [152813]
- Mini Glue Dots [103683]
- Stampin' Dimensionals [104430]

- 1. Fold 4-1/4" x 11" Mossy Meadow cardstock in half for card base.
  - 2. Adhere 3-3/4" x 5" Basic White cardstock to card front with Stampin' Seal.
  - 3. Die-cut 2" x 5" DSP with Stitched Greenery Dies. Adhere to card front with Stampin' Seal.
  - 4. Adhere 3-1/4" x 3-1/4" DSP to 3-3/8" x 3-3/8" Balmy Blue cardstock with Stampin' Seal. Adhere layers to card front with dimensionals.
  - 5. Die-cut 2-3/4" x 1-1/4" Soft Suede cardstock with 2nd smallest rectangle from Stitched Rectangle Dies. Score rectangle, using the simply scored every 1/4". Adhere layer to card front with dimensionals to create the crate.
  - 6. Stamp leaves on 3" x 5" Basic White cardstock with Mossy Meadow ink. Die-cut with Peach Dies. You need 2 sets. Adhere to card front with glue dots.
  - 7. Stamp flowers on 3" x 5" Basic White cardstock with Magenta Madness ink. Without re-inking, stamp image a second time to create a lighter shade of flowers. This is known as stamping off. Die-cut with Peach Dies. Adhere to card front with glue dots.

8. Using the Take Your Pick, apply gems to flower centers.

9. Stamp sentiment on remaining Basic White cardstock and die-cut with Tasteful Labels Dies. Wrap linen thread around 3 fingers approx. 4 times to create loops. Adhere to back of sentiment with Stampin' Seal. Adhere to card front with dimensionals.