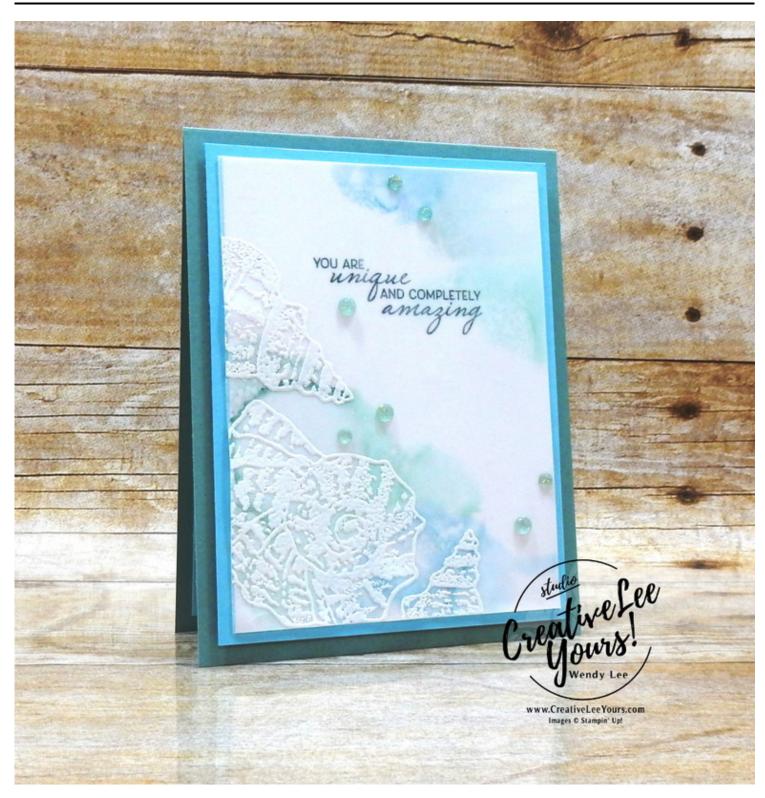

## **Project Recipe:**

- 1. Fold 4-1/4" x 11" Soft Succulent cardstock in half for card base.
  - 2. Scribble Balmy Blue, Pool Party and Soft Succulent blends on 4-1/4" x 5-1/2" Vellum cardstock.
  - 3. Stamp sentiment on 3-5/8" x 4-7/8" Basic White cardstock with Evening Evergreen ink. Apply adhesive sheet to front of layer.
  - 4. Fill spritzer with 90% or greater Rubbing Alcohol. Spritz vellum and let dry.
  - 5. Stamp images on Vellum with Versamark ink and heat emboss with white emboss powder.
  - 6. Remove backing paper from adhesive sheet and adhere Vellum layer to front of Basic White layer. Trim away excess Vellum. Adhere layers to 3-7/8" x 5-1/8" Balmy Blue cardstock with Stampin' Seal. Adhere layers to card front with dimensionals.
  - 7. Using the Take Your Pick, apply gems.
  - 8. Adhere leftover strip of Vellum to bottom of 2nd 3-5/8" x 4-7/8" Basic White cardstock with Stampin' Seal. Adhere layer to 3-7/8" x 5-1/8" Balmy Blue cardstock with Stampin' Seal. Adhere layers to card inside with Stampin' Seal.