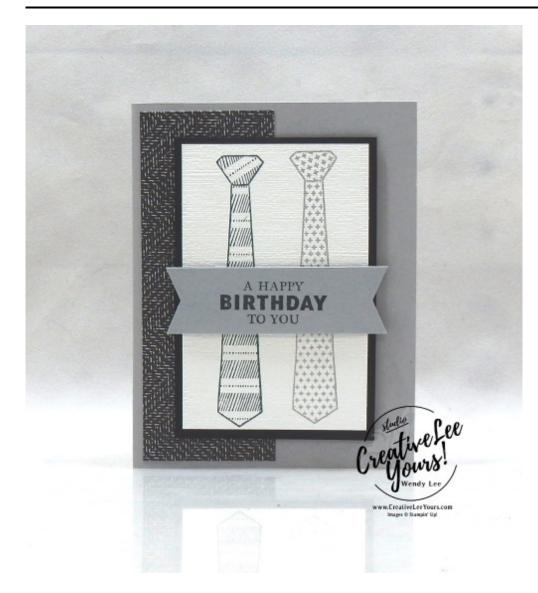

## Simple Masculine Birthday

Supplies needed:

- Handsomely Suited Cling Stamp Set
  [154444]
- Smoky Slate 8-1/2" X 11" Cardstock [131202]
- Basic Black 8-1/2" X 11" Cardstock [121045]
- Basic White 8 1/2" X 11" Cardstock [159276]
- Well Suited 12" X 12" (30.5 X 30.5 Cm) Designer Series Paper [154562]

- Smoky Slate Classic Stampin' Pad
  [147113]
- Tuxedo Black Memento Ink Pad
  [132708]
- Banners Pick A Punch [153608]
- Stampin' Cut & Emboss Machine
  [149653]
- Subtle 3D Embossing Folder
  [151775]

- Paper Trimmer [152392]
- Bone Folder [102300]
- Stampin' Seal [152813]
- Stampin' Dimensionals [104430]

## Project Recipe:

- 1. Fold 8-1/2" x 5-1/2" Smoky Slate cardstock in half for card base.
  - 2. Adhere 2" x 5-1/4" DSP to card front with Stampin' Seal.

3. Stamp ties on 2-3/4" x 4-1/4" Basic White cardstock with Memento and Smoky Slate inks. Add texture to layer with Subtle 3D embossing folder. Adhere to 3" x 4-1/2" Basic Black cardstock with Stampin' Seal. Adhere layers to card front with dimensionals.

4. Stamp sentiment on 3-1/2" x 1" Smoky Slate cardstock with Memento ink. Cut ends with Banners Pick a Punch. Adhere to card front with dimensionals.

5. Adhere 4" x 5-1/4" Basic White cardstock to card inside with Stampin' Seal.