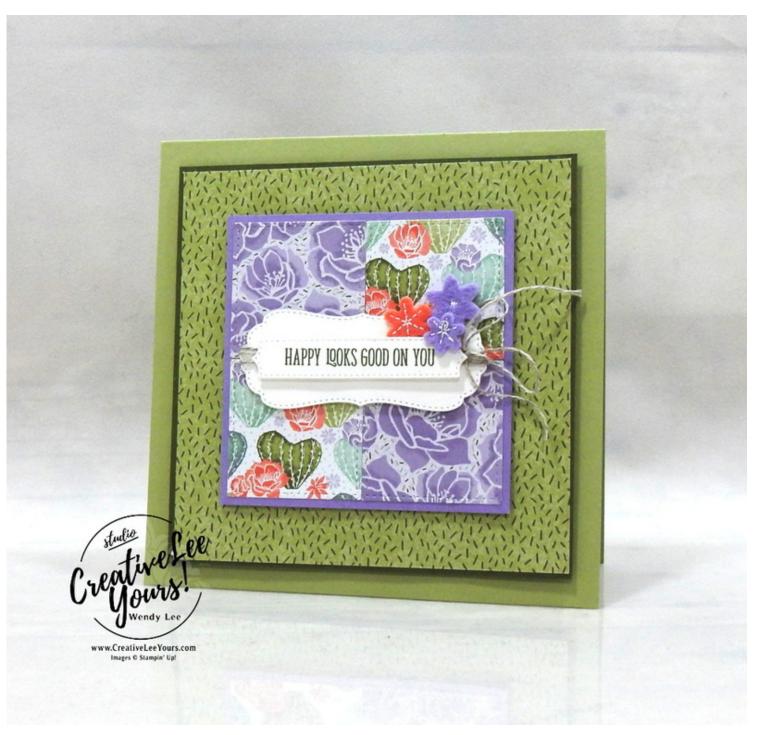

## Happy Looks Good On You

**A** II Star Design Team Blog Hop

Supplies needed:

- Flowering Cactus Product Medley
   (English) [154559]
- Pear Pizzazz 8-1/2" X 11" Cardstock [131201]
- Mossy Meadow 8-1/2" X 11" Cardstock [133676]
- Highland Heather 8-1/2" X 11" Cardstock [146986]
- Basic White 8 1/2" X 11" Cardstock [159276]

| <ol> <li>Fold 5-1/2" x 11" Pear Pizazz cardstock in half for card base.</li> <li>Adhere 4-3/4" x 4-3/4" DSP to 4-7/8" x 4-7/8" Mossy Meadow cardstock with<br/>Stampin' Seal.</li> <li>Adhere layers to card front with dimensionals.</li> </ol>                          |
|---------------------------------------------------------------------------------------------------------------------------------------------------------------------------------------------------------------------------------------------------------------------------|
| <ul> <li>2. Die-cut (4) 1-3/4" x 1-3/4" DSP pieces with 2nd smallest square from the Stitched Shapes Dies. Tip: I cut two of two different prints on my sample.</li> <li>Adhere DSP die-cuts to 3-1/2" x 3-1/2" Highland Heather cardstock with Stampin' Seal.</li> </ul> |

## **Project Recipe:**

3. Die-cut 3-1/2" x 1-1/2" Basic White cardstock with Potted Succulents Dies.

Wrap linen thread around label three times and tie into a bow.

Adhere to layers with dimensionals.

Stamp sentiment on 3" x 3/4" Basic White cardstock with Mossy Meadow ink.

Die-cut sentiment with Potted Succulents Dies.

Adhere label to layers with dimensionals.

4. Adhere layers to card front with dimensionals.

HEF YUE Badaday Billio Nit Bacaudida Thins Adhere felt flowers to card front with liquid glue.

5. Stamp sentiment on 4-3/4" x 4-3/4" Basic White cardstock with Mossy Meadow ink.

Adhere white layer to 4-7/8" x 4-7/8" Mossy Meadow cardstock with Stampin' Seal.

Adhere layers to card inside with Stampin' Seal.