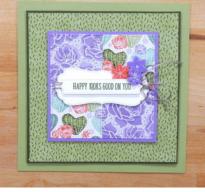

## Happy Looks Good On You

**A** II Star Design Team Blog Hop

Supplies needed:

- Flowering Cactus Product Medley
   (English) [154559]
- Pear Pizzazz 8-1/2" X 11" Cardstock [131201]
- Mossy Meadow 8-1/2" X 11" Cardstock [133676]
- Highland Heather 8-1/2" X 11" Cardstock [146986]
- Basic White 8 1/2" X 11" Cardstock [159276]

| <ol> <li>Fold 5-1/2" x 11" Pear Pizazz cardstock in half for card base.</li> <li>Adhere 4-3/4" x 4-3/4" DSP to 4-7/8" x 4-7/8" Mossy Meadow cardstock with<br/>Stampin' Seal.</li> <li>Adhere layers to card front with dimensionals.</li> </ol>                          |
|---------------------------------------------------------------------------------------------------------------------------------------------------------------------------------------------------------------------------------------------------------------------------|
| <ul> <li>2. Die-cut (4) 1-3/4" x 1-3/4" DSP pieces with 2nd smallest square from the Stitched Shapes Dies. Tip: I cut two of two different prints on my sample.</li> <li>Adhere DSP die-cuts to 3-1/2" x 3-1/2" Highland Heather cardstock with Stampin' Seal.</li> </ul> |

## **Project Recipe:**

3. Die-cut 3-1/2" x 1-1/2" Basic White cardstock with Potted Succulents Dies.

Wrap linen thread around label three times and tie into a bow.

Adhere to layers with dimensionals.

Stamp sentiment on 3" x 3/4" Basic White cardstock with Mossy Meadow ink.

Die-cut sentiment with Potted Succulents Dies.

Adhere label to layers with dimensionals.

4. Adhere layers to card front with dimensionals.

HEF YUE Badaday Billio Nit Bacaudida Thins Adhere felt flowers to card front with liquid glue.

5. Stamp sentiment on 4-3/4" x 4-3/4" Basic White cardstock with Mossy Meadow ink.

Adhere white layer to 4-7/8" x 4-7/8" Mossy Meadow cardstock with Stampin' Seal.

Adhere layers to card inside with Stampin' Seal.