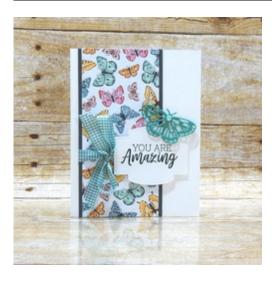

## Supplies needed:

- You Are Amazing Cling Stamp Set (English) [154534]
- Basic White 8 1/2" X 11" Thick Cardstock [159229]
- Basic White 8 1/2" X 11" Cardstock
  [159276]
- Basic Gray 8-1/2" X 11" Cardstock
  [121044]
- Just Jade 8-1/2" X 11" Cardstock [153079]
- Butterfly Bijou 6" X 6" (15.2 X 15.2 Cm) Designer Series Paper
   [156824]

- Tuxedo Black Memento Ink Pad [132708]
- Flowers For Every Season Ribbon Combo Pack [153620]
- Opal Rounds [154289]
- Stampin' Cut & Emboss Machine [149653]
- Stitched So Sweetly Dies [151690]
- Brilliant Wings Dies [155523]

- Paper Trimmer [152392]
- Paper Snips [103579]
- Take Your Pick [144107]
- Stampin' Seal [152813]
- Stampin' Dimensionals [104430]
- Mini Stampin' Dimensionals [144108]

## **Project Recipe:**

- 1. Fold 8-1/2" x 5-1/2" Thick Basic White cardstock in half for card base.
  - 2. Adhere 2-1/2" x 5-1/2" DSP to 2-3/4" x 5-1/2" Basic Gray cardstock with Stampin' Seal. Wrap approx. 16" ribbon around layers and tie in a bow. Adhere layer to card front with Stampin' Seal.

- 3. Stamp sentiment on 3" x 2-1/4" Basic White cardstock with Memento ink. Die-cut with Stitched So Sweetly Dies. Adhere to card front with dimensionals.
- 4. Die-cut 2" x 1-1/4" Just Jade cardstock with Brilliant Wings Dies. Adhere to card front with mini dimensionals.
- 5. Using the Take Your Pick, apply Opal Rounds