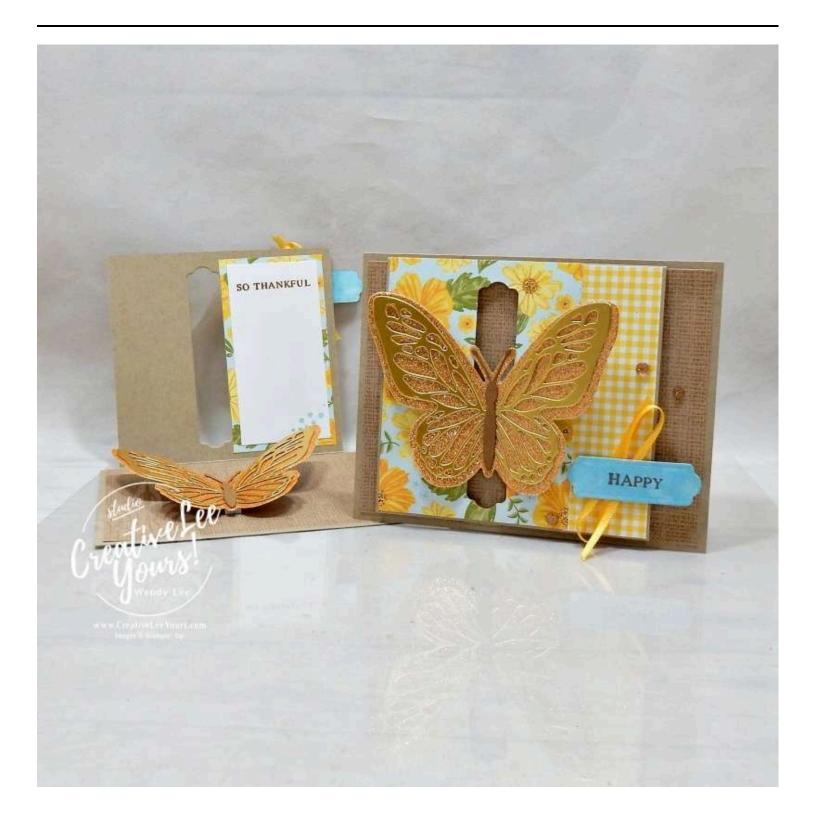

# Interactive Birthday Card

## **Project Recipe:**

#### 1. Project Layers:

- 5-1/2" x 4-1/4" Crumb Cake CS
- 4-1/4" x 4-1/2" score skinny 1/2" Crumb Cake CS
- 3" x 4" DSP
- 5-1/4" x 4" DSP
- 1-1/4" x 4" DSP
- 4" x 3" Brushed Gold Foil- die cut
- 2-3/4" x 4-1/4" Glimmer Paper- die cut
- Scrap Pecan Pie CS- die cut
- Scrap DSP-die cut label
- 2" x 3-3/4" DSP
- 1-3/4" x 3-1/2" Basic White CS
- Approx. 9" Ribbon