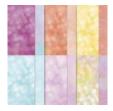

2024–2026 In Color<sup>™</sup>
Glimmer 12" X 12" (30.5
X 30.5 Cm) Specialty
Paper
[163771]

Pool Party Classic Stampin' Pad [147107]

Pecan Pie Classic Stampin' Pad [161665]

Adhesive Backed Sparkle Gems [161288]