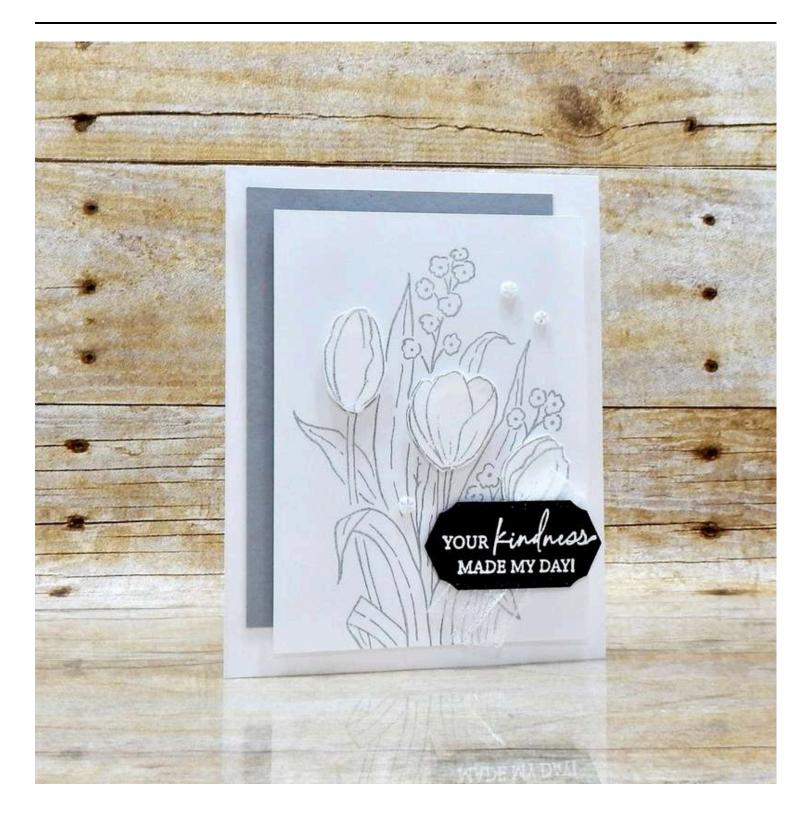

## Wendy Lee

**Elegant Tulips** 

http://creativeleeyours.com/ wendy@creativeleeyours.com

Basic White 8 1/2" X 11"

Thick Cardstock

[159229]

Basic White 8 1/2" X 11" Smoky Slate 8-1/2" X Cardstock 11" Cardstock [166780] [131202]