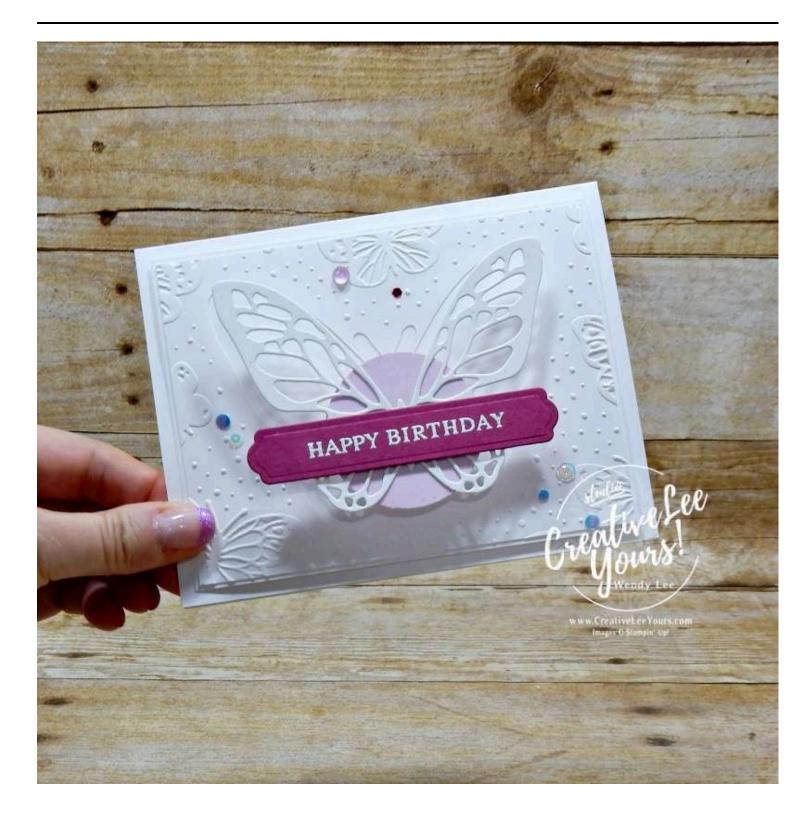

## Pop-Up Butterfly

http://creativeleeyours.com/ wendy@creativeleeyours.com

## Supplies needed:

Beautiful Butterflies Bundle (English) [164615]

Basic White 8 1/2" X 11" Thick Cardstock [159229]

Cardstock

[166780]

Basic White 8 1/2" X 11" Bubble Bath 8 1/2" X 11" Berry Burst 8-1/2" X 11" Cardstock

## **Project Recipe:**

- 1. Project Layers (Imperial):
  - 5-1/2" x 8-1/2" Thick Basic White CS
  - (2) 5-1/8" x 3-7/8" Basic White CS
  - 5" x 3-3/4" Basic White CS- die cut/emboss

- 4-1/4" x 1" score ends  $\frac{1}{2}$ ", 1", & 1-1/2" Basic White CS
- 4" x 3" Basic White CS- die cut
- Scrap Bubble Bath CS- punch