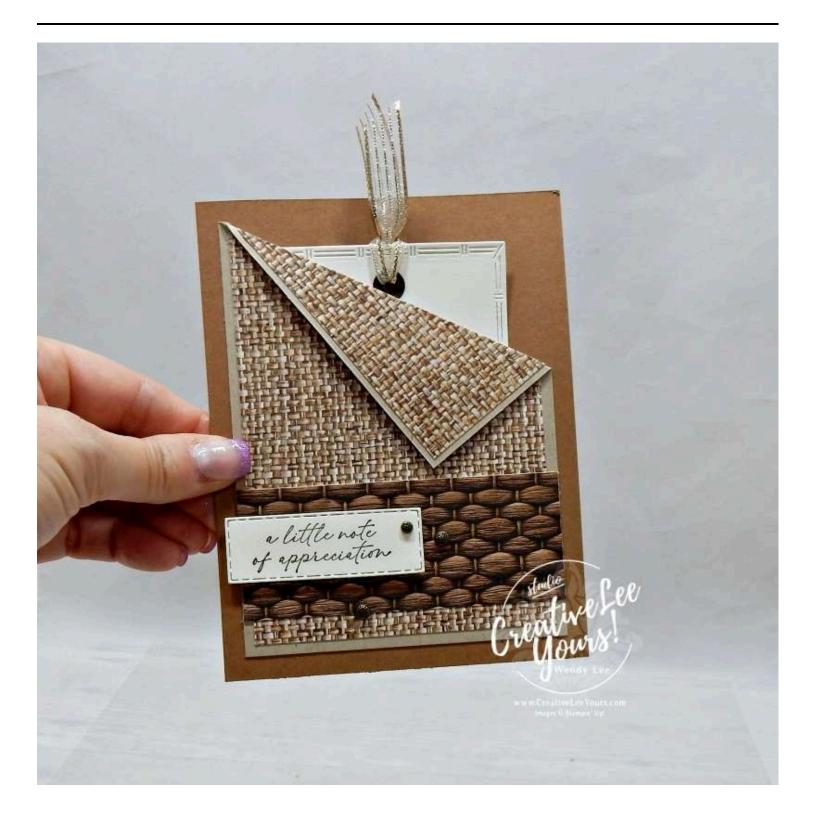

## Textured Note Pocket Card

## Supplies needed:

**Textured Notes Bundle** (English) [165556]

Woven Textures 12" X 12" (30.5 X 30.5 Cm) **Designer Series** Paper [165560]

Pecan Pie 8 1/2" X 11" Cardstock [161717]

**Early Espresso Classic Stampin' Pad** [147114]

\*Floss Threader

Project Layers (Imperial)

- 8-1/2" x 5-1/2" Pecan Pie CS
- 3-3/4" x 5" Crumb Cake CS
- 3-1/2" x 4-3/4" DSP
- 3-3/4" x 1-1/2" DSP
- 3" x 4-1/2" Very Vanilla CS- die cut
- Scrap Early Espresso CS- die cut
- Scrap Very Vanilla CS- die cut
- 3-3/4" x 5" Very Vanilla CS
- Approx. 6" Ribbon