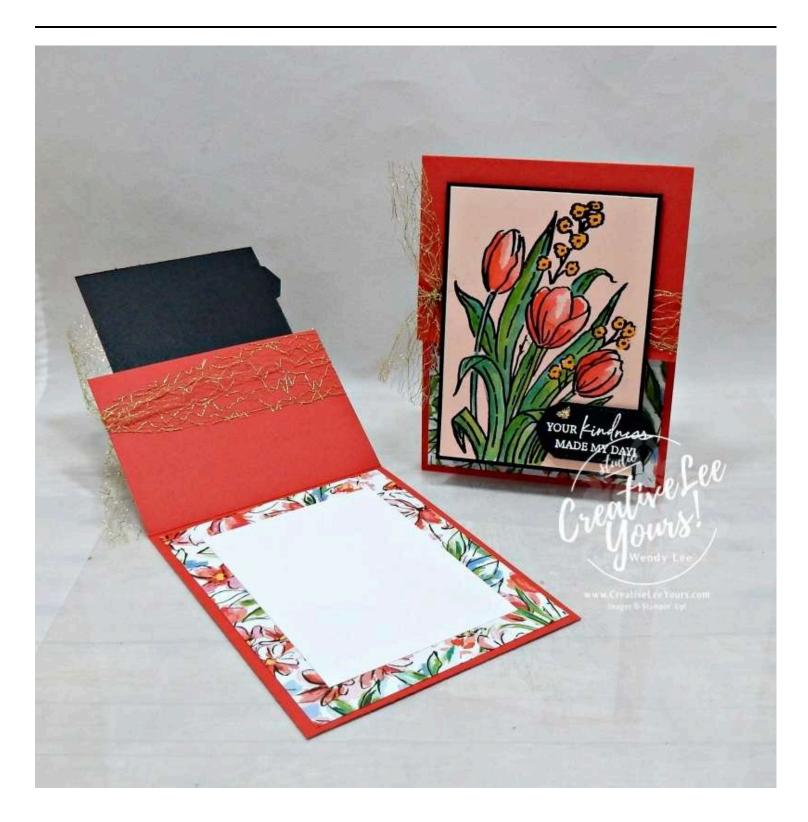

# Watercolor Fun Fold

#### Project Layers (Imperial):

- 4-1/4" x 8-1/2" scored at 5-1/2" Poppy Parade CS
- 4" x 5-1/4" DSP
- 3-1/4" x 4-1/2" Petal Pink CS
- 3-3/8" x 4-5/8" Basic Black CS
- 3" x 4-1/4" Basic White CS
- Scrap Basic Black CS- die cut label
- Approx. 14" trim