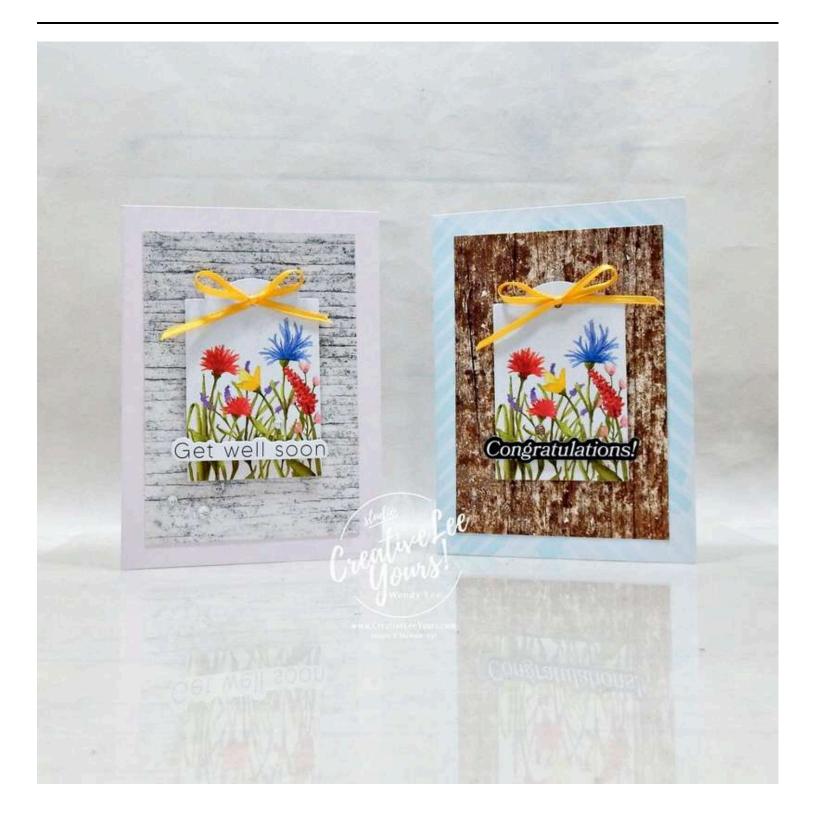

## Washes & Florals Sketch to Cards

## **Project Recipe:**

- 1. Project Layers (Imperial):
  - 4" x 5-1/2" card base
  - 3-1/4" x 4-3/4" DSP
  - 3-1/4" x 5/8" DSP
  - Ephemera Elements