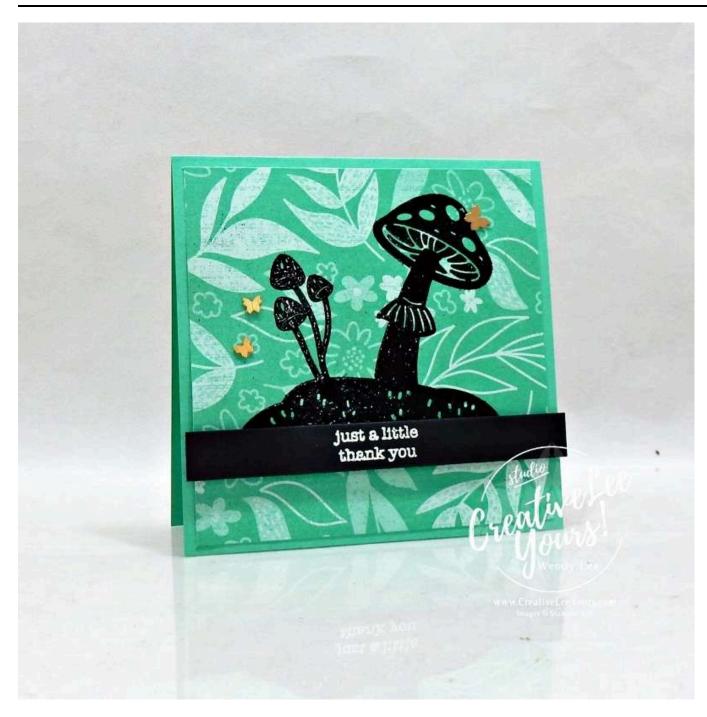

## A Little Thank You

http://creativeleeyours.com/ wendy@creativeleeyours.com

Supplies needed:

Terrific Toadstools
Photopolymer Stamp
Set (English)
[164783]

2024-2026 In Color™ 8 1/2" X 11" Cardstock [163803]

Basic White 8 1/2" X
II" Cardstock
[159276]

Basic Black 8-1/2" X
II" Cardstock
[121045]

2024–2026 In Color™ 6" X 6" (15.2 X 15.2 Cm) Designer Series Paper [163777]

Versamark Pad [102283]

Basics Wow!
Embossing Powder
[165679]

Brushed Brass
Butterflies
[158136]

Heat Tool (Us And Canada) [129053]

Embossing Additions
Tool Kit
[159971]

[144107]

Paper Trimmer [152392]

Bone Folder

Stampin' Seal [152813]

Stampin'
Dimensionals
[104430]

## **Project Recipe:**

1. Additional supplies used can be found in my Amazon Favorite Things Shop at https://amzn.to/46SfLQB: \*Stamp Positioning Tool

Project Layers (Imperial)

- 4-1/4" x 8-1/2" CS
- 4" x 4" DSP
- 4-1/4" x 1/2" Basic Black CS
- 3" x 3" Basic White CS
- 2" x 4" DSP