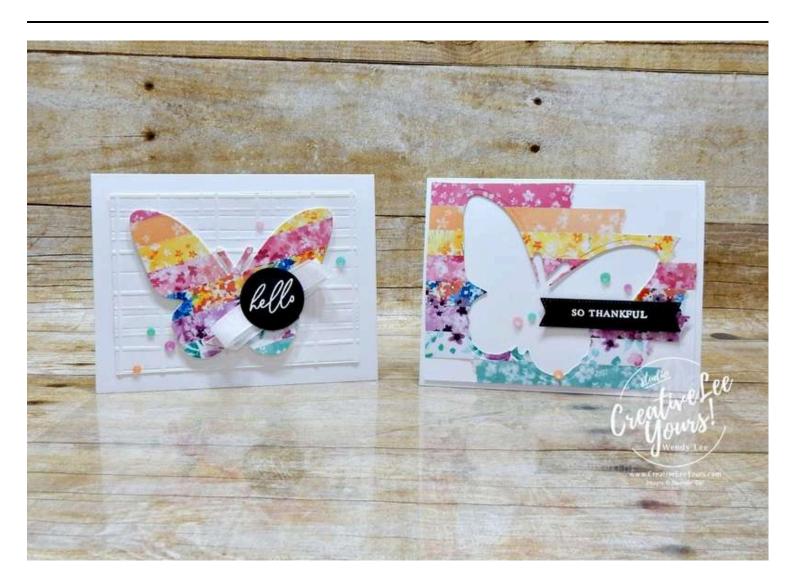

## Transform Scraps

Supplies needed:

Beautiful Butterflies
Bundle (English)
[164615]

Basic White 8 I/2" X
II" Thick Cardstock
[159229]

Basic White 8 1/2" X
11" Cardstock
[159276]

Basic Black 8-1/2" X

11" Cardstock

## **Project Recipe:**

1. Card 1 Project Layers (Imperial):

\*5-1/2" x 8-1/2" Thick Basic White CS

\*5-1/4" x 4" Basic White CS

\*Several ½" strips of DSP

\*Scrap Basic Black CS- die cut

Card 2 Project Layers (Imperial):

\*5-1/2" x 8-1/2" Thick Basic White CS

\*5" x 3-3/4" Basic White CS- emboss

\*Die-cut from card 1

\*Scrap Basic Black CS- die cut

\*Approx. 8" Ribbon