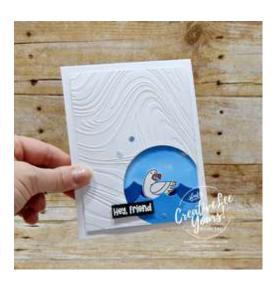

## Gorgeous Whiteon-White Card with a Surprise Ocean Scene

## **Project Recipe:**

- 1. Project Layers (Imperial):
  - 4-1/4" x 11" Thick Basic White CS
  - (2) 3-3/4" x 5" Basic White CS
  - 2-3/4" x 2-3/4" DSP
  - 2-3/4" x 1-1/4" Azure Afternoon- die cut
  - 2-3/4" x 1-3/4" Blueberry Bushel- die cut
  - Scrap Basic White- stamp/fussy cut
  - 3-3/4" x 1" Blueberry Bushel- die cut