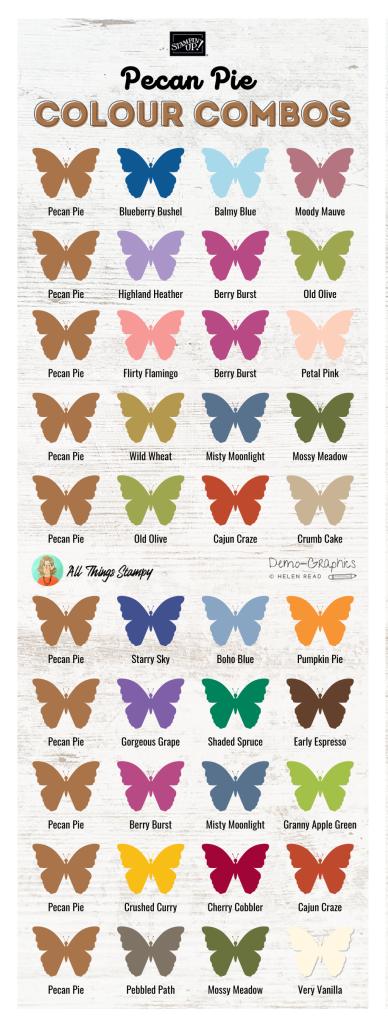

# The Small Print...

Over the following pages you will find 10 combos each for, in this order:

- 5 new In Colors™
- 4 new core colours
- 7 returning core colours (some of these are based on the combos I created when the colours were new, updated for 2023).

### Colour accuracy

I have used official Stampin' Up!® hex codes. However, colours will vary according to your monitor or printer.

#### Bonus combos!

For some extra combos, why not read the charts vertically?

Not all of them work of course, but I spotted some interesting five-colour combos during the proofreading process, eg all three columns on the bottom half of the the Blueberry Bushel chart could make good combos in their own right.