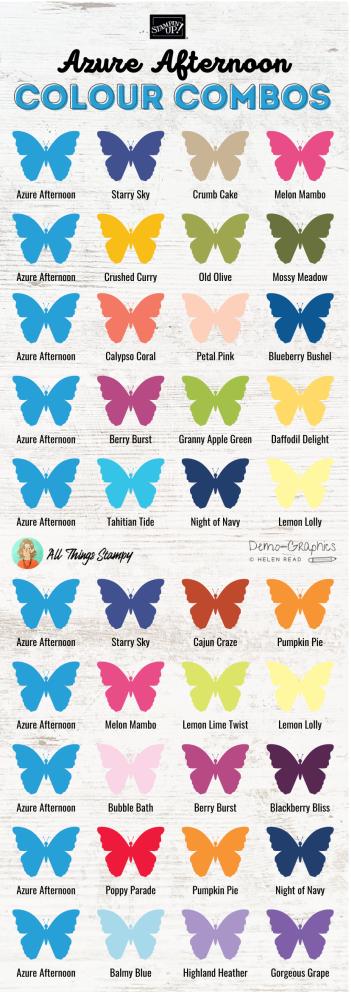

# The Small Print...

Over the following pages you will find 10 combos each for, in this order:

- 5 new In Colors™
- 4 new core colours
- 7 returning core colours (some of these are based on the combos I created when the colours were new, updated for 2023).

### Colour accuracy

I have used official Stampin' Up!® hex codes. However, colours will vary according to your monitor or printer.

#### Bonus combos!

For some extra combos, why not read the charts vertically?

Not all of them work of course, but I spotted some interesting five-colour combos during the proofreading process, eg all three columns on the bottom half of the the Blueberry Bushel chart could make good combos in their own right.