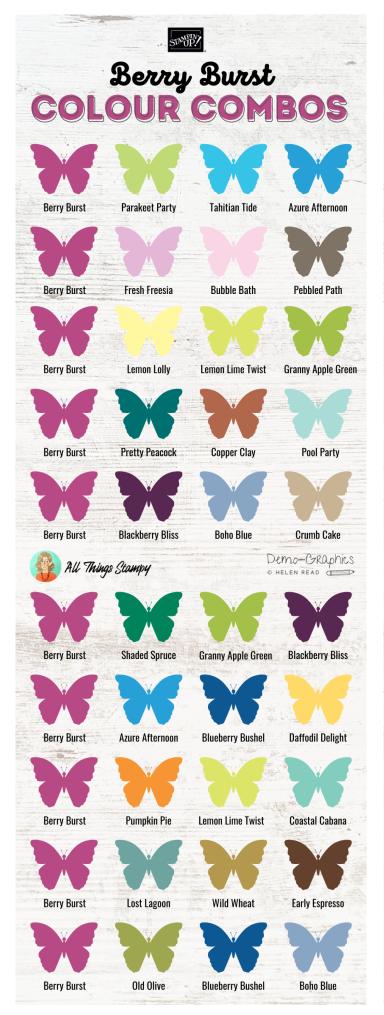

# The Small Print...

Over the following pages you will find 10 combos each for, in this order:

- 5 new In Colors™
- 4 new core colours
- 7 returning core colours (some of these are based on the combos I created when the colours were new, updated for 2023).

#### Bonus combos!

For some extra combos, why not read the charts vertically?

Not all of them work of course, but I spotted some interesting five-colour combos during the proofreading process, eg all three columns on the bottom half of the the Blueberry Bushel chart could make good combos in their own right.