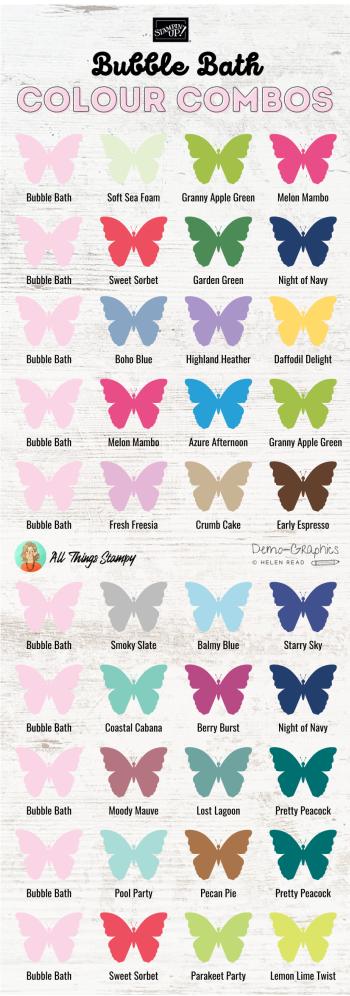

# The Small Print...

Over the following pages you will find 10 combos each for, in this order:

- 5 new In Colors™
- 4 new core colours
- 7 returning core colours (some of these are based on the combos I created when the colours were new, updated for 2023).

#### Bonus combos!

For some extra combos, why not read the charts vertically?

Not all of them work of course, but I spotted some interesting five-colour combos during the proofreading process, eg all three columns on the bottom half of the the Blueberry Bushel chart could make good combos in their own right.