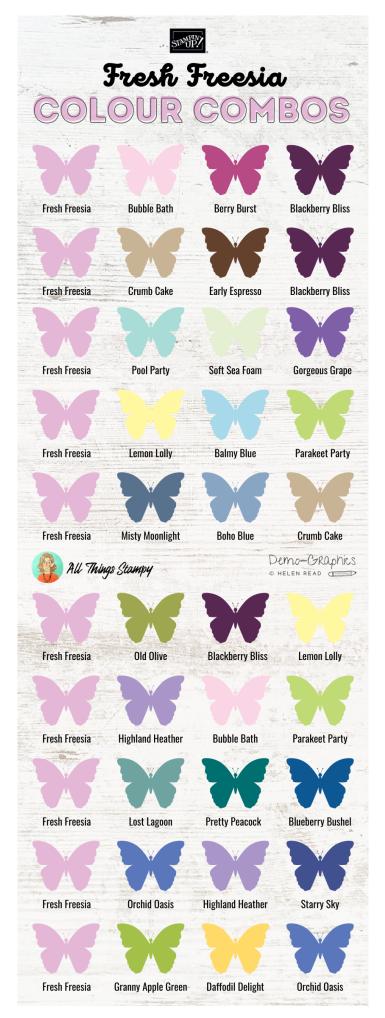

# The Small Print...

Over the following pages you will find 10 combos each for, in this order:

- 5 new In Colors™
- 4 new core colours
- 7 returning core colours (some of these are based on the combos I created when the colours were new, updated for 2023).

### Colour accuracy

I have used official Stampin' Up!® hex codes. However, colours will vary according to your monitor or printer.

#### Bonus combos!

For some extra combos, why not read the charts vertically?

Not all of them work of course, but I spotted some interesting five-colour combos during the proofreading process, eg all three columns on the bottom half of the the Blueberry Bushel chart could make good combos in their own right.