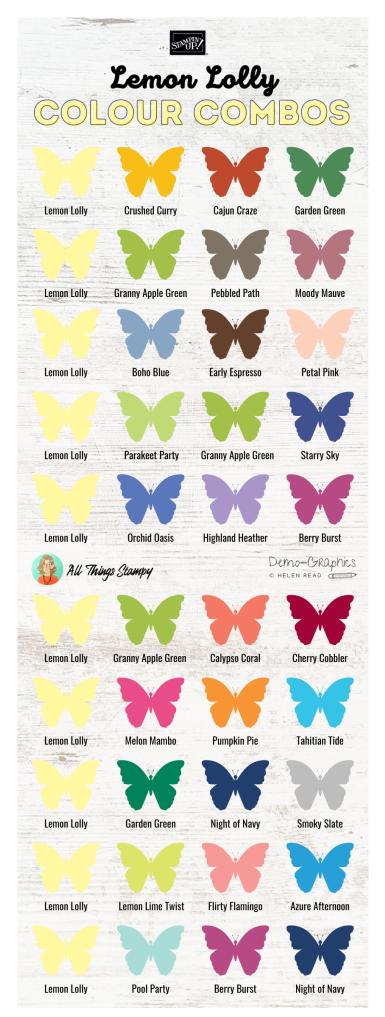

# The Small Print...

Over the following pages you will find 10 combos each for, in this order:

- 5 new In Colors™
- 4 new core colours
- 7 returning core colours (some of these are based on the combos I created when the colours were new, updated for 2023).

### Colour accuracy

I have used official Stampin' Up!® hex codes. However, colours will vary according to your monitor or printer.

#### Bonus combos!

For some extra combos, why not read the charts vertically?

Not all of them work of course, but I spotted some interesting five-colour combos during the proofreading process, eg all three columns on the bottom half of the the Blueberry Bushel chart could make good combos in their own right.