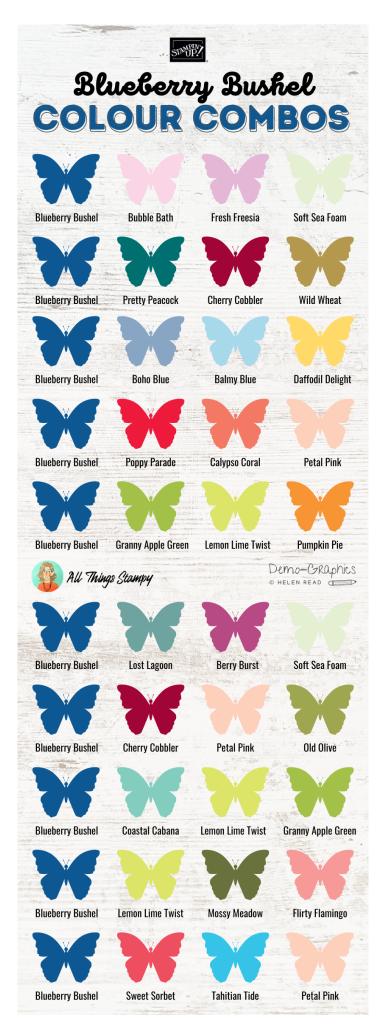

# The Small Print...

Over the following pages you will find 10 combos each for, in this order:

- 5 new In Colors™
- 4 new core colours
- 7 returning core colours (some of these are based on the combos I created when the colours were new, updated for 2023).

### Colour accuracy

I have used official Stampin' Up!® hex codes. However, colours will vary according to your monitor or printer.

#### Bonus combos!

For some extra combos, why not read the charts vertically?

Not all of them work of course, but I spotted some interesting five-colour combos during the proofreading process, eg all three columns on the bottom half of the the Blueberry Bushel chart could make good combos in their own right.