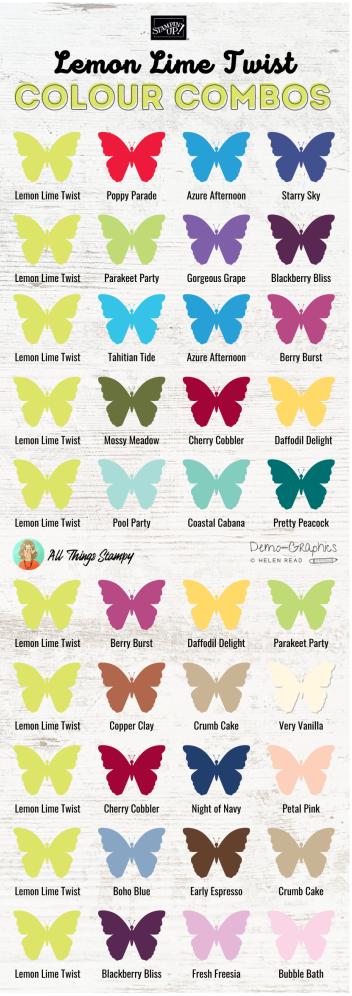

# The Small Print...

Over the following pages you will find 10 combos each for, in this order:

- 5 new In Colors™
- 4 new core colours
- 7 returning core colours (some of these are based on the combos I created when the colours were new, updated for 2023).

#### Bonus combos!

For some extra combos, why not read the charts vertically?

Not all of them work of course, but I spotted some interesting five-colour combos during the proofreading process, eg all three columns on the bottom half of the the Blueberry Bushel chart could make good combos in their own right.