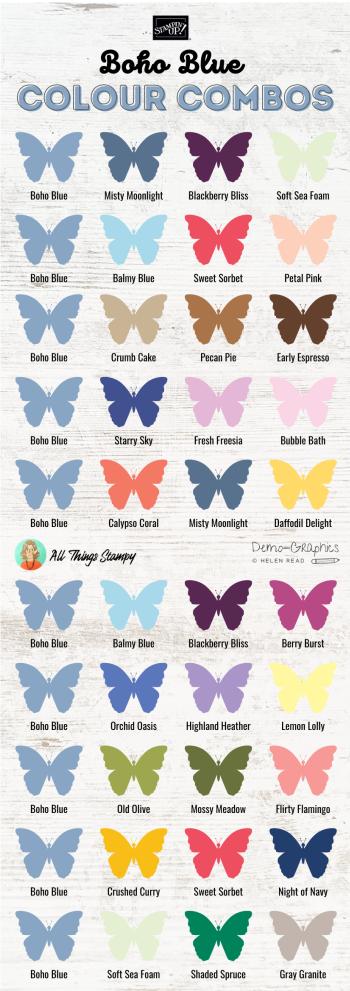

# The Small Print...

Over the following pages you will find 10 combos each for, in this order:

- 5 new In Colors™
- 4 new core colours
- 7 returning core colours (some of these are based on the combos I created when the colours were new, updated for 2023).