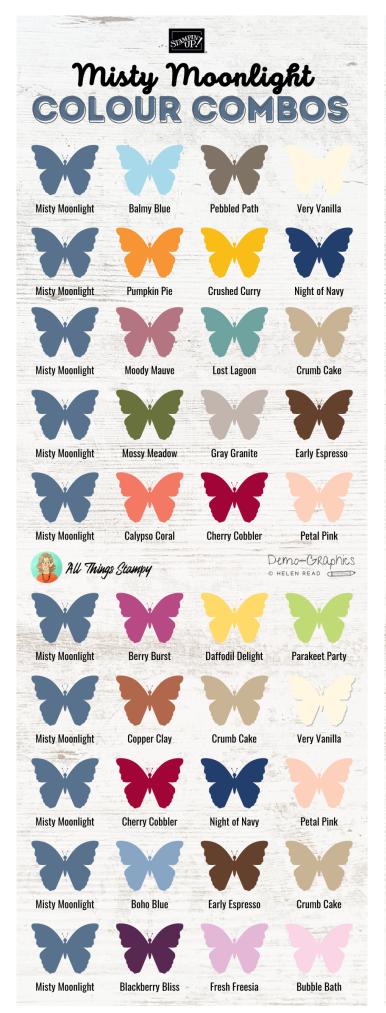

# The Small Print...

Over the following pages you will find 10 combos each for, in this order:

- 5 new In Colors™
- 4 new core colours
- 7 returning core colours (some of these are based on the combos I created when the colours were new, updated for 2023).

#### Bonus combos!

For some extra combos, why not read the charts vertically?

Not all of them work of course, but I spotted some interesting five-colour combos during the proofreading process, eg all three columns on the bottom half of the the Blueberry Bushel chart could make good combos in their own right.