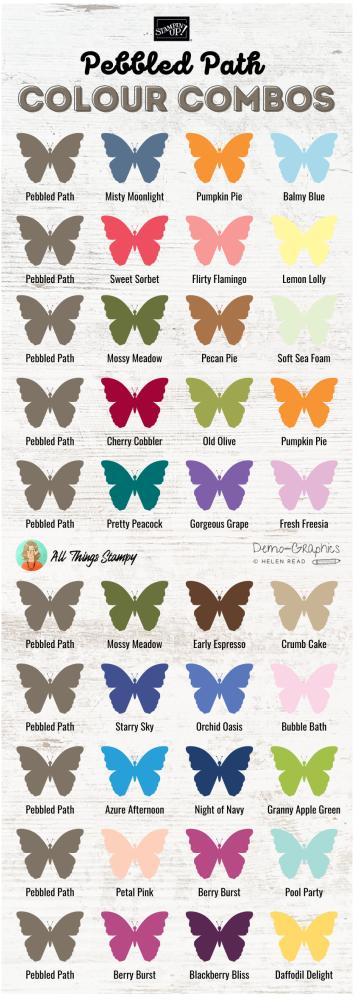

# The Small Print...

Over the following pages you will find 10 combos each for, in this order:

- 5 new In Colors™
- 4 new core colours
- 7 returning core colours (some of these are based on the combos I created when the colours were new, updated for 2023).

### Colour accuracy

I have used official Stampin' Up!® hex codes. However, colours will vary according to your monitor or printer.

#### Bonus combos!

For some extra combos, why not read the charts vertically?

Not all of them work of course, but I spotted some interesting five-colour combos during the proofreading process, eg all three columns on the bottom half of the the Blueberry Bushel chart could make good combos in their own right.