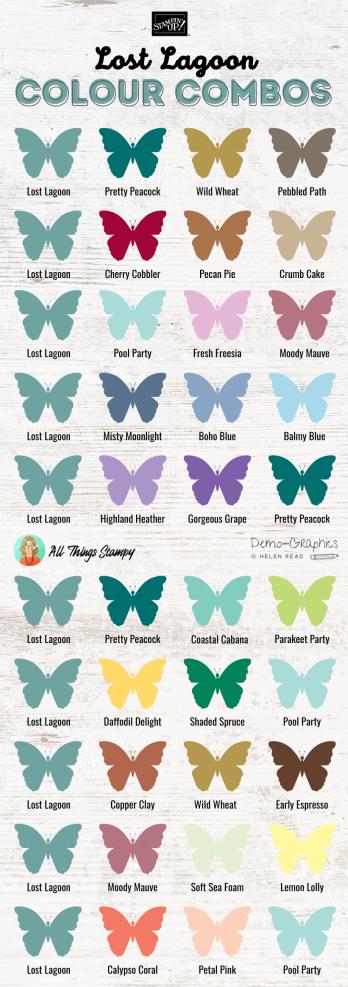

# The Small Print...

Over the following pages you will find 10 combos each for, in this order:

- 5 new In Colors™
- 4 new core colours
- 7 returning core colours (some of these are based on the combos I created when the colours were new, updated for 2023).

### Colour accuracy

I have used official Stampin' Up!® hex codes. However, colours will vary according to your monitor or printer.

#### Bonus combos!

For some extra combos, why not read the charts vertically?

Not all of them work of course, but I spotted some interesting five-colour combos during the proofreading process, eg all three columns on the bottom half of the the Blueberry Bushel chart could make good combos in their own right.