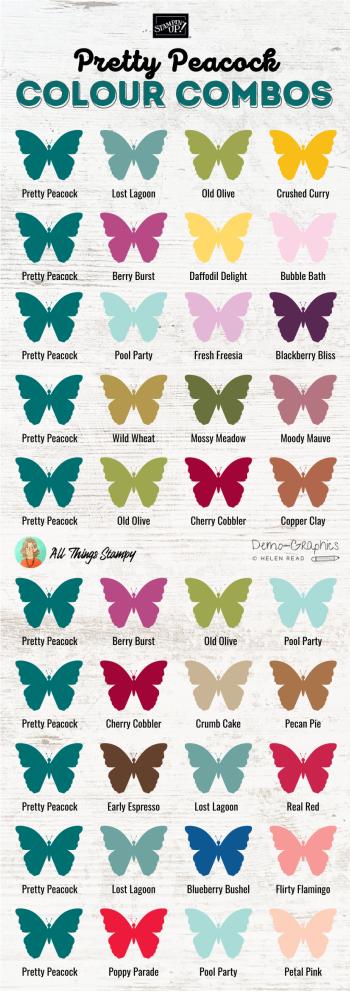

# The Small Print...

Over the following pages you will find 10 combos each for, in this order:

- 5 new In Colors™
- 4 new core colours
- 7 returning core colours (some of these are based on the combos I created when the colours were new, updated for 2023).

### Colour accuracy

I have used official Stampin' Up!® hex codes. However, colours will vary according to your monitor or printer.

#### Bonus combos!

For some extra combos, why not read the charts vertically?

Not all of them work of course, but I spotted some interesting five-colour combos during the proofreading process, eg all three columns on the bottom half of the the Blueberry Bushel chart could make good combos in their own right.