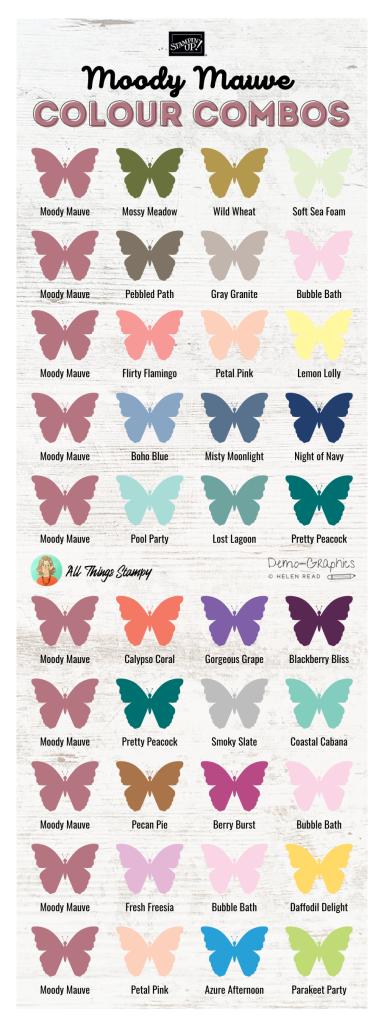

# The Small Print...

Over the following pages you will find 10 combos each for, in this order:

- 5 new In Colors™
- 4 new core colours
- 7 returning core colours (some of these are based on the combos I created when the colours were new, updated for 2023).