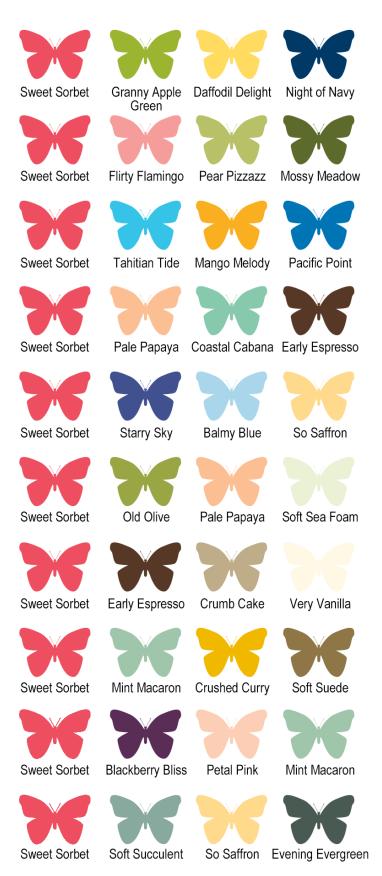

## Sweet Sorbet COLOUR COMBOS

I hope you enjoy my 2022-2023 In Color™ colour combinations. They take many hours of work and research to create so I'd appreciate it if you read the following.

### Using the combos

If you use any of these combos, I'd love to see so please tag me @allthingsstampy (Facebook and Instagram) if you can.

#### Sharing the combos

If you wish to share these combos with your friends, it would be great if you could share the Facebook post or Pin rather than the actual file. Like any Stampin' Up!® demonstrator, I am working hard to grow my audience on social media and this all helps.

#### **Printing the combos**

This file is designed to be printed on three A4 sheets. If you are in the US they will be slightly too long so simply click "fit to page" when printing.

#### Colour accuracy

I have used the official Stampin' Up!® hex codes. However, colours will vary according to your monitor or printer. I have found that Coastal Cabana in particular never looks accurate on screen.

#### Past colour combos

These are at www.allthingsstampy.co.uk. There is a button on the main page when viewing the desktop version of the site.

Thanks for reading – now go and make something!