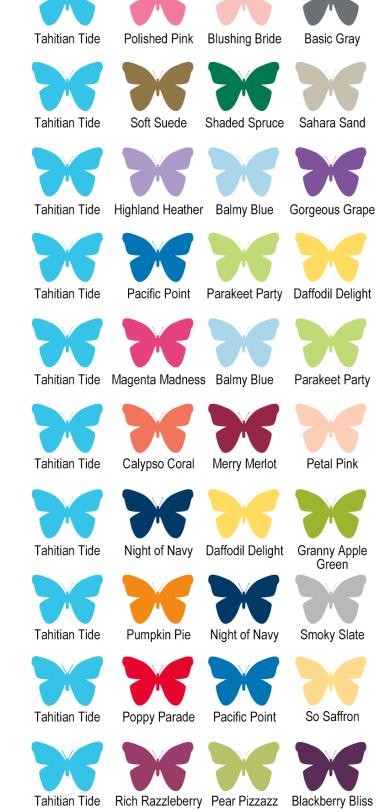

han the actual file. Like any Stampin' Up!® demonstrator, I am working hard to grow my audience on social media and this all helps.

#### **Printing the combos**

This file is designed to be printed on three A4 sheets. If you are in the US they will be slightly too long so simply click "fit to page" when printing.

#### Colour accuracy

I have used the official Stampin' Up!® hex codes. However, colours will vary according to your monitor or printer. I have found that Coastal Cabana in particular never looks accurate on screen.

#### Past colour combos

These are at www.allthingsstampy.co.uk. There is a button on the main page when viewing the desktop version of the site.

Thanks for reading – now go and make something!



## Parakeet Party COLOUR COMBOS

### Tahitian Tide COLOUR COMBOS









# Starry Sky Orchid Oasis COLOUR COMBOS COLOUR COMB