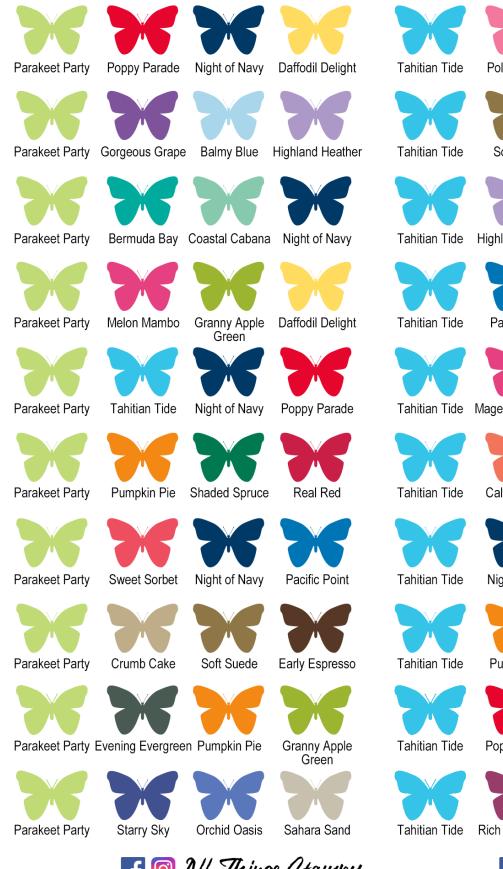

than the actual file. Like any Stampin' Up!® demonstrator, I am working hard to grow my audience on social media and this all helps.

#### **Printing the combos**

This file is designed to be printed on three A4 sheets. If you are in the US they will be slightly too long so simply click "fit to page" when printing.

#### Colour accuracy

I have used the official Stampin' Up!® hex codes. However, colours will vary according to your monitor or printer. I have found that Coastal Cabana in particular never looks accurate on screen.

#### Past colour combos

These are at www.allthingsstampy.co.uk. There is a button on the main page when viewing the desktop version of the site.

Thanks for reading – now go and make something!



## Parakeet Party COLOUR COMBOS

### Tahitian Tide COLOUR COMBOS









# Starry Sky Orchid Oasis COLOUR COMBOS COLOUR COMB