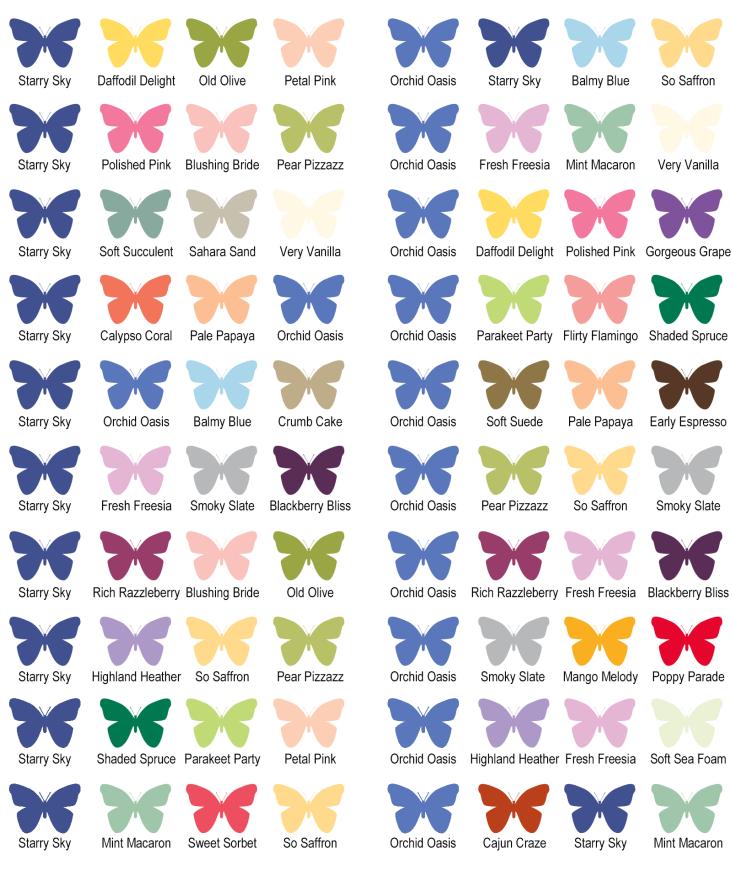

am working hard to grow my audience on social media and this all helps.

#### **Printing the combos**

This file is designed to be printed on three A4 sheets. If you are in the US they will be slightly too long so simply click "fit to page" when printing.

#### Colour accuracy

I have used the official Stampin' Up!® hex codes. However, colours will vary according to your monitor or printer. I have found that Coastal Cabana in particular never looks accurate on screen.

#### Past colour combos

These are at www.allthingsstampy.co.uk. There is a button on the main page when viewing the desktop version of the site.

Thanks for reading – now go and make something!



## Parakeet Party COLOUR COMBOS

### Tahitian Tide COLOUR COMBOS









# Starry Sky Orchid Oasis COLOUR COMBOS COLOUR COMB