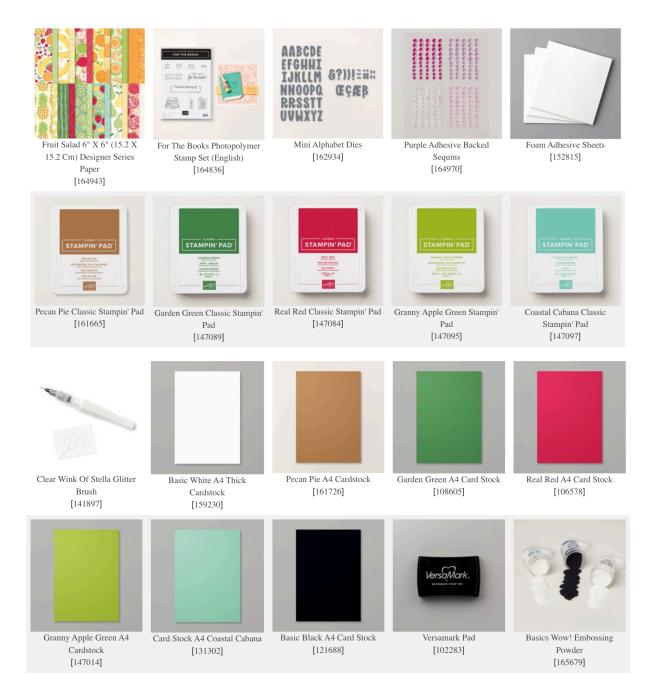

## all supplies can be purchased in my online store find at <u>www.kaylarenee.com</u> I have also used the Painted Stripes Stamp (165437) which will be available in March

Fruity Puns!

## Measurements

| Paper/Cardstock                                                               | No of<br>Pieces | Metric<br>Measurement                                                        | Imperial<br>Measurement                                              |
|-------------------------------------------------------------------------------|-----------------|------------------------------------------------------------------------------|----------------------------------------------------------------------|
| Basic White Thick<br>Cardstock Card Base                                      | 1               | 10.5cm x 29.7cm<br>Scored at 14.8cm                                          | 4 ¼" x 11"<br>Scored at 5 ½"                                         |
| Coloured Cardstock for<br>Card Front (see<br>individual card for<br>colours)  | 1               | 10.2cm x 14.5cm                                                              | 4 1⁄8" x 5 3⁄8"                                                      |
| Basic White Cardstock<br>for Card Front                                       | 1               | 10cm x 14.3cm                                                                | 4" x 5 ¼"                                                            |
| Coloured Cardstock for<br>Card Inside (see<br>individual card for<br>colours) | 1               | 10.2cm x 14.5cm                                                              | 4 ⅓" x 5 ⅔"                                                          |
| Basic White Cardstock<br>for Inside                                           | 1               | 10cm x 14.3cm                                                                | 4" x 5 ¼"                                                            |
| Fruit Salad 6x6"<br>Designer Series Paper                                     | 1               | 2.5cm x 10cm strip for<br>card inside<br>& fussy cut fruit for each<br>card. | 1" x 4" strip for card inside<br>& fussy cut fruit for each<br>card. |
| Basic Black                                                                   |                 | Enough to die cut<br>corresponding letters                                   | Enough to die cut<br>corresponding letters                           |