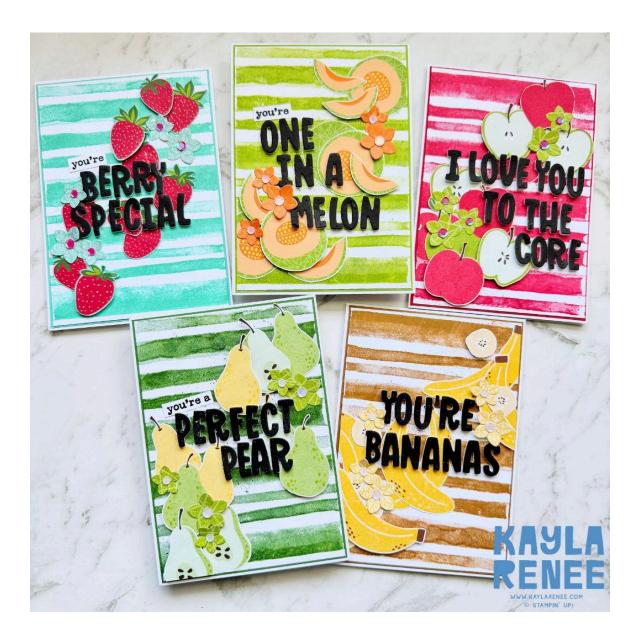

## **Fruit Salad Paper - Fruity Puns!**

www.kaylarenee.com

## all supplies can be purchased in my online store find at <u>www.kaylarenee.com</u> I have also used the Painted Stripes Stamp (165437) which will be available in March

Fruity Puns!

## Measurements

| Paper/Cardstock                                                               | No of<br>Pieces | Metric<br>Measurement                                                        | Imperial<br>Measurement                                              |
|-------------------------------------------------------------------------------|-----------------|------------------------------------------------------------------------------|----------------------------------------------------------------------|
| Basic White Thick<br>Cardstock Card Base                                      | 1               | 10.5cm x 29.7cm<br>Scored at 14.8cm                                          | 4 ¼" x 11"<br>Scored at 5 ½"                                         |
| Coloured Cardstock for<br>Card Front (see<br>individual card for<br>colours)  | 1               | 10.2cm x 14.5cm                                                              | 4 1⁄8" x 5 3⁄8"                                                      |
| Basic White Cardstock<br>for Card Front                                       | 1               | 10cm x 14.3cm                                                                | 4" x 5 ¼"                                                            |
| Coloured Cardstock for<br>Card Inside (see<br>individual card for<br>colours) | 1               | 10.2cm x 14.5cm                                                              | 4 ⅓" x 5 ⅔"                                                          |
| Basic White Cardstock<br>for Inside                                           | 1               | 10cm x 14.3cm                                                                | 4" x 5 ¼"                                                            |
| Fruit Salad 6x6"<br>Designer Series Paper                                     | 1               | 2.5cm x 10cm strip for<br>card inside<br>& fussy cut fruit for each<br>card. | 1" x 4" strip for card inside<br>& fussy cut fruit for each<br>card. |
| Basic Black                                                                   |                 | Enough to die cut<br>corresponding letters                                   | Enough to die cut<br>corresponding letters                           |