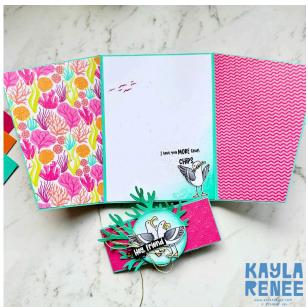

## Kayla Renee

Hey, Friend

#### Measurements

| Paper/Cardstock                                      | No of<br>Pieces | Metric<br>Measurement                        | Imperial<br>Measurement                          |
|------------------------------------------------------|-----------------|----------------------------------------------|--------------------------------------------------|
| Summer Splash<br>Cardstock Card Base                 | 1               | 14.8cm x 28.5cm<br>Score at 9cm and 19.5cm   | 5 ½" x 11"<br>Score at 3 ¾" and 7 5%"            |
| Designer Series Paper<br>for Gatefolds               | 4               | 8.8cm x 14.6cm                               | 3 ¼" x 5 ¾"                                      |
| Basic White Cardstock<br>for Inside                  | 1               | 10.2cm x 14.5cm                              | 4 ½" x 5 ¾"                                      |
| Summer Splash Belly<br>Band                          | 1               | 4.5cm x 28.5cm<br>See video for scoring      | 1 <sup>3</sup> ¼" x 11"<br>See video for scoring |
| Designer Series Paper<br>for Belly Band              | 1               | 4.3cm x 10.5cm (approx)                      | 1 %" x 4 ⅓" (approx)                             |
| Summer Splash, Basic<br>White Thick & Basic<br>Black |                 | Scraps for sentiment, stamping & die cutting | Scraps for sentiment,<br>stamping & die cutting  |