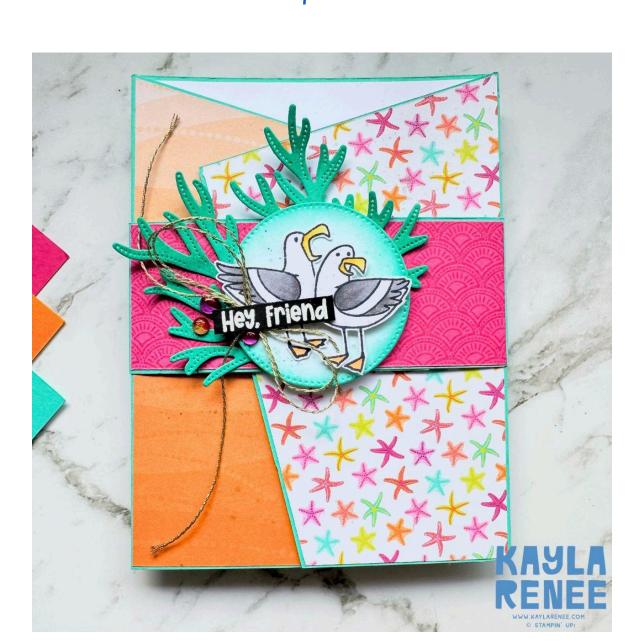

# Friendly Seagulls - Angled Gatefold Card www.kaylarenee.com

## Kayla Renee

Hey, Friend

#### Measurements

| Paper/Cardstock                                      | No of<br>Pieces | Metric<br>Measurement                        | Imperial<br>Measurement                          |
|------------------------------------------------------|-----------------|----------------------------------------------|--------------------------------------------------|
| Summer Splash<br>Cardstock Card Base                 | 1               | 14.8cm x 28.5cm<br>Score at 9cm and 19.5cm   | 5 ½" x 11"<br>Score at 3 ¾" and 7 5%"            |
| Designer Series Paper<br>for Gatefolds               | 4               | 8.8cm x 14.6cm                               | 3 ¼" x 5 ¾"                                      |
| Basic White Cardstock<br>for Inside                  | 1               | 10.2cm x 14.5cm                              | 4 ½" x 5 ¾"                                      |
| Summer Splash Belly<br>Band                          | 1               | 4.5cm x 28.5cm<br>See video for scoring      | 1 <sup>3</sup> ¼" x 11"<br>See video for scoring |
| Designer Series Paper<br>for Belly Band              | 1               | 4.3cm x 10.5cm (approx)                      | 1 %" x 4 ⅓" (approx)                             |
| Summer Splash, Basic<br>White Thick & Basic<br>Black |                 | Scraps for sentiment, stamping & die cutting | Scraps for sentiment,<br>stamping & die cutting  |