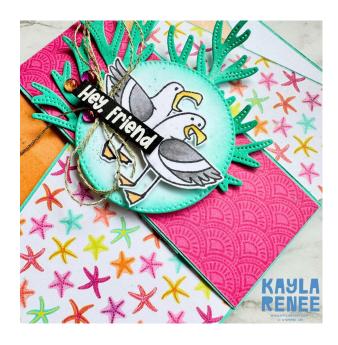

# Friendly Seagulls - Angled Gatefold Card www.kaylarenee.com

## Kayla Renee

Hey, Friend

#### Measurements

| Paper/Cardstock                                      | No of<br>Pieces | Metric<br>Measurement                        | Imperial<br>Measurement                          |
|------------------------------------------------------|-----------------|----------------------------------------------|--------------------------------------------------|
| Summer Splash<br>Cardstock Card Base                 | 1               | 14.8cm x 28.5cm<br>Score at 9cm and 19.5cm   | 5 ½" x 11"<br>Score at 3 ¾" and 7 5%"            |
| Designer Series Paper<br>for Gatefolds               | 4               | 8.8cm x 14.6cm                               | 3 ¼" x 5 ¾"                                      |
| Basic White Cardstock<br>for Inside                  | 1               | 10.2cm x 14.5cm                              | 4 ½" x 5 ¾"                                      |
| Summer Splash Belly<br>Band                          | 1               | 4.5cm x 28.5cm<br>See video for scoring      | 1 <sup>3</sup> ¼" x 11"<br>See video for scoring |
| Designer Series Paper<br>for Belly Band              | 1               | 4.3cm x 10.5cm (approx)                      | 1 %" x 4 ⅓" (approx)                             |
| Summer Splash, Basic<br>White Thick & Basic<br>Black |                 | Scraps for sentiment, stamping & die cutting | Scraps for sentiment,<br>stamping & die cutting  |