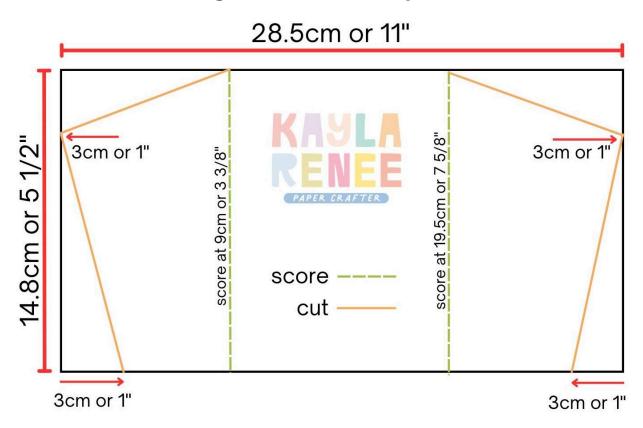

#### Measurements

| Paper/Cardstock                                      | No of<br>Pieces | Metric<br>Measurement                        | Imperial<br>Measurement                          |
|------------------------------------------------------|-----------------|----------------------------------------------|--------------------------------------------------|
| Summer Splash<br>Cardstock Card Base                 | 1               | 14.8cm x 28.5cm<br>Score at 9cm and 19.5cm   | 5 ½" x 11"<br>Score at 3 ¾" and 7 5%"            |
| Designer Series Paper<br>for Gatefolds               | 4               | 8.8cm x 14.6cm                               | 3 ¼" x 5 ¾"                                      |
| Basic White Cardstock<br>for Inside                  | 1               | 10.2cm x 14.5cm                              | 4 ½" x 5 ¾"                                      |
| Summer Splash Belly<br>Band                          | 1               | 4.5cm x 28.5cm<br>See video for scoring      | 1 <sup>3</sup> ¼" x 11"<br>See video for scoring |
| Designer Series Paper<br>for Belly Band              | 1               | 4.3cm x 10.5cm (approx)                      | 1 %" x 4 ⅓" (approx)                             |
| Summer Splash, Basic<br>White Thick & Basic<br>Black |                 | Scraps for sentiment, stamping & die cutting | Scraps for sentiment,<br>stamping & die cutting  |

#### **Angled Gatefold Template**