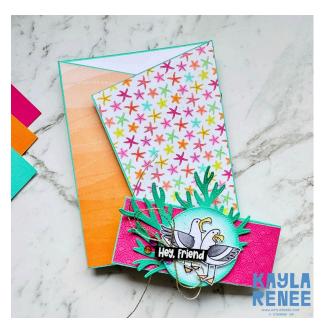

# Friendly Seagulls - Angled Gatefold Card www.kaylarenee.com

## Kayla Renee

Hey, Friend

#### Measurements

| Paper/Cardstock                                      | No of<br>Pieces | Metric<br>Measurement                        | Imperial<br>Measurement                          |
|------------------------------------------------------|-----------------|----------------------------------------------|--------------------------------------------------|
| Summer Splash<br>Cardstock Card Base                 | 1               | 14.8cm x 28.5cm<br>Score at 9cm and 19.5cm   | 5 ½" x 11"<br>Score at 3 ¾" and 7 5%"            |
| Designer Series Paper<br>for Gatefolds               | 4               | 8.8cm x 14.6cm                               | 3 ¼" x 5 ¾"                                      |
| Basic White Cardstock<br>for Inside                  | 1               | 10.2cm x 14.5cm                              | 4 ½" x 5 ¾"                                      |
| Summer Splash Belly<br>Band                          | 1               | 4.5cm x 28.5cm<br>See video for scoring      | 1 <sup>3</sup> ¼" x 11"<br>See video for scoring |
| Designer Series Paper<br>for Belly Band              | 1               | 4.3cm x 10.5cm (approx)                      | 1 %" x 4 ⅓" (approx)                             |
| Summer Splash, Basic<br>White Thick & Basic<br>Black |                 | Scraps for sentiment, stamping & die cutting | Scraps for sentiment,<br>stamping & die cutting  |