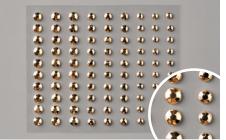

ORNATE GARDEN RIBBON COMBO PACK 152479 **\$12.25** aud I **\$14.75** NzD 2 spools: 1 each of 2 colours (Old Olive, Terracotta Tile). 1/4" (6.4 mm) wide. 5 yards (4.6 m) per spool.

GILDED GEMS 152478 **\$12.25** aud | **\$14.75** nzd

Adhesive-backed, opaque gold gems. 90 pieces: 30 each in 3 sizes. 4 mm, 5 mm, and 6 mm.