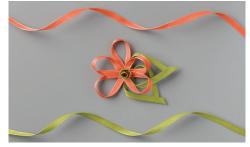

ORNATE GARDEN RIBBON COMBO PACK 152479 **\$12.25** aud I **\$14.75** NzD 2 spools: 1 each of 2 colours (Old Olive, Terracotta Tile). 1/4" (6.4 mm) wide. 5 yards (4.6 m) per spool.

GILDED GEMS 152478 **\$12.25** aud | **\$14.75** nzd