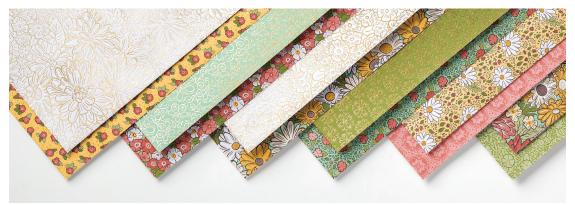

#### ORNATE GARDEN SPECIALTY DESIGNER SERIES PAPER 152488 \$26.00 AUD | \$32.00 NZD

Gold foil designs on some sheets. 12 sheets: 2 each of 6 double-sided designs. 12" x 12" (30.5 x 30.5 cm). Coordinating colours: Early Espresso, aold.

Coordinating colours: Early Espresso, gold, Mint Macaron, Old Olive, Terracotta Tile, Whisper White, plus a brand new In Color.