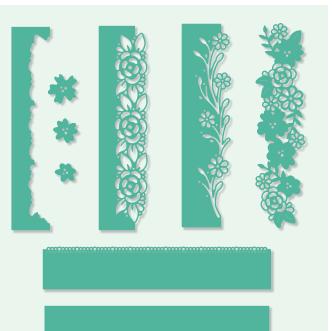

### ORNATE THANKS Bundle

ᡐ᠇ᢗᠣ᠇ᢗᠣ᠇ᢗᠣ᠇ᢗᠣ᠇ᢗᠣ᠇ᢗᠣ᠇ᢗᠥ᠇ᢗᠥ᠇ᢗᠥ

ORNATE BORDER DIES 152724 \$59.00 AUD | \$71.00 NZD Includes 9 dies. Largest die: 6" x 1-1/2" (15.2 x 3.8 cm)