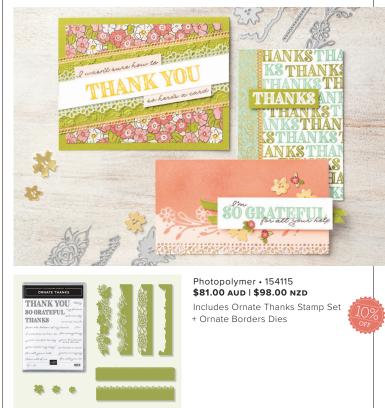

### ORNATE THANKS Bundle

ᡐ᠇ᢗᠣ᠇ᢗᠣ᠇ᢗᠣ᠇ᢗᠣ᠇ᢗᠣ᠇ᢗᠣ᠇ᢗᠥ᠇ᢗᠥ᠇ᢗᠥ

ORNATE BORDER DIES 152724 \$59.00 AUD | \$71.00 NZD Includes 9 dies. Largest die: 6" x 1-1/2" (15.2 x 3.8 cm)

## THANK YOU for everything Seriously, ever so much so here's a card from the bottom of my heart for all you do from all of us SOGRATEFUL Why, your kindness my friend for all your help just wanted to say you made my day! you're amazing I wasn't sure how to I'm THANKS

ORNATE THANKS STAMP SET 149471 \$31.00 AUD | \$38.00 NZD Includes 19 photopolymer stamps