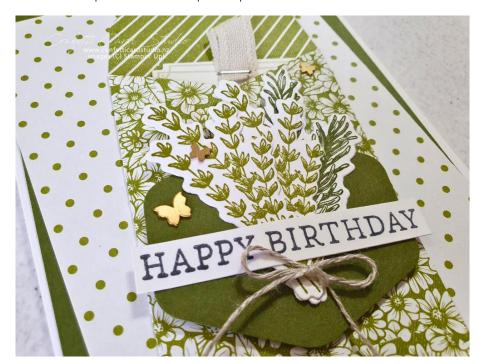

### Instructions

- 1. Cut all the cardstock layers and pieces needed as stated in the measurement guide. Cut and score the card base as stated, scoring and folding in half.
- 2. Layer the Mossy Meadow onto the card front on an angle. Layer the DSP over the Mossy Meadow on a different angle so some of the Mossy Meadow can be seen.
- 3. Die cut the seed packet using the die from the Grow With Love set. If your paper is directional the smallest tab on the die is the bottom. Fold the scored sides inwards so they overlap in the centre, adhere together. Then fold the bottom tab up and adhere. You can now add the envelope to the card front on a different angle for interest.
- 4. Stamp the frame stamp onto the Stamping Tag piece using Basic Beige Ink. Use the corresponding die to cut the shape. Attach the small piece of Basic Beige Bordered Ribbon folded in half to the top of the tag with a staple. Angle the ends of the ribbon.
- 5. Stamp the Thyme stamp twice using Old Olive Ink, stamp the Rosemary stamp once using Moddy Meadow Ink. Die cut the herbs with the corresponding dies.
- 6. Use the Heartfelt Hexagon Punch to punch the shape from Mossy Meadow cardstock. Add he shape to the envelope using dimensionals.
- 7. Add the die cut herbs to the punched shape with liquid glue so the stems are gathered at the bottom like a bouquet. Tie a small bow with the linen thread and attach over top of the stems with a glue dot.
- 8. Stamp the sentiment on the thin white strip using Memento Black ink and attach with a glue dot on each end and a small dot of liquid glue on the stems.
- 9. Add 3 Brushed Brass Butterflies.
- 10. Stamp the Thyme on the inner using Old Olive ink. Adhere inside the card.