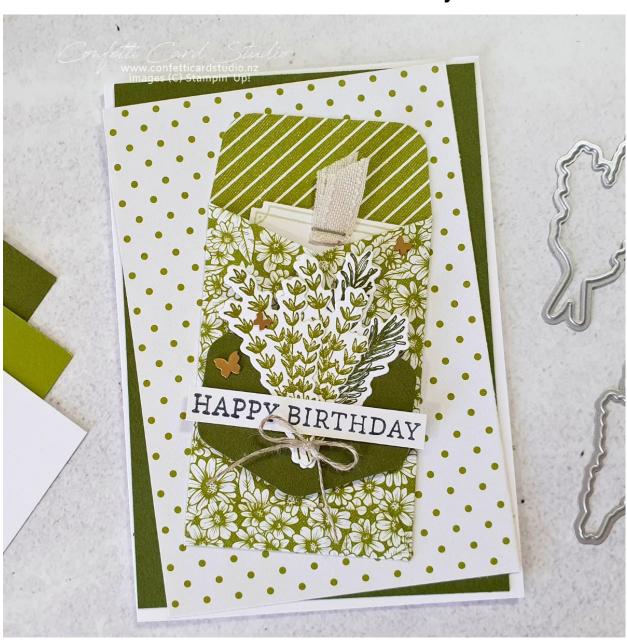

#### Vanessa Baker Independent Stampin' Up! Demonstrator

Grow With Love Seed Packet Birthday Card By Vanessa Baker layout cased from

By Vanessa Baker layout cased from Ingrid Heijnen-Hermens

### Measurements

| Paper                                 | Number of Pieces | Metric Measurement | Imperial Measurement |
|---------------------------------------|------------------|--------------------|----------------------|
| Basic White Thick Cardstock –<br>Base | 1                | 10.5cm x 29.7cm    | 4 ¼" x 11"           |
|                                       |                  | scored at 14.85cm  | scored at 5 ½"       |
| Mossy Meadow – Layer                  | 1                | 10cm x 14.4cm      | 4" x 5 ¼"            |
| Scrap for punched shape               | 1                | 6cm x 6.5cm        | 2 3/8" x 2 ½"        |
| DSP Layer                             | 1                | 9.6cm x 14cm       | 3 ¾" x 5"            |
| DSP Seed Packet                       | 1                | 14cm x 14cm        | 5½" x 5½"            |
| Basic White Cardstock -               |                  |                    |                      |
| Stamping Herbs                        | 1                | 6cm x 9cm          | 2 3/8" x 3 ½"        |
| - Stamping Tag                        | 1                | 5.5cm x 9cm        | 2 1/8" x 3 ½"        |
| - Sentiment                           | 1                | 1cm x 6.5cm        | 3/8" x 2 ½"          |
| Lost Lagoon Cardstock –               |                  |                    |                      |
| Sentiment                             | 1                | 1.8cm x 8cm        | ³4" x 3 ¼"           |
| Linen Thread                          | 1                | 14cm               | 5 ½"                 |
| Basic White Cardstock – Inner         | 1                | 10cm x 14.4cm      | 4" x 5 ¼"            |

### Instructions

- 1. Cut all the cardstock layers and pieces needed as stated in the measurement guide. Cut and score the card base as stated, scoring and folding in half.
- 2. Layer the Mossy Meadow onto the card front on an angle. Layer the DSP over the Mossy Meadow on a different angle so some of the Mossy Meadow can be seen.
- 3. Die cut the seed packet using the die from the Grow With Love set. If your paper is directional the smallest tab on the die is the bottom. Fold the scored sides inwards so they overlap in the centre, adhere together. Then fold the bottom tab up and adhere. You can now add the envelope to the card front on a different angle for interest.
- 4. Stamp the frame stamp onto the Stamping Tag piece using Basic Beige Ink. Use the corresponding die to cut the shape. Attach the small piece of Basic Beige Bordered Ribbon folded in half to the top of the tag with a staple. Angle the ends of the ribbon.
- 5. Stamp the Thyme stamp twice using Old Olive Ink, stamp the Rosemary stamp once using Moddy Meadow Ink. Die cut the herbs with the corresponding dies.
- 6. Use the Heartfelt Hexagon Punch to punch the shape from Mossy Meadow cardstock. Add he shape to the envelope using dimensionals.
- 7. Add the die cut herbs to the punched shape with liquid glue so the stems are gathered at the bottom like a bouquet. Tie a small bow with the linen thread and attach over top of the stems with a glue dot.
- 8. Stamp the sentiment on the thin white strip using Memento Black ink and attach with a glue dot on each end and a small dot of liquid glue on the stems.
- 9. Add 3 Brushed Brass Butterflies.
- 10. Stamp the Thyme on the inner using Old Olive ink. Adhere inside the card.