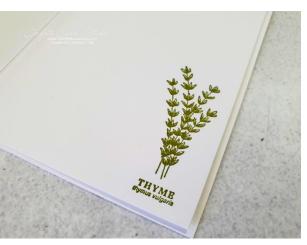

### Instructions

- 1. Cut all the cardstock layers and pieces needed as stated in the measurement guide. Cut and score the card base as stated, scoring and folding in half.
- 2. Layer the Mossy Meadow onto the card front on an angle. Layer the DSP over the Mossy Meadow on a different angle so some of the Mossy Meadow can be seen.
- 3. Die cut the seed packet using the die from the Grow With Love set. If your paper is directional the smallest tab on the die is the bottom. Fold the scored sides inwards so they overlap in the centre, adhere together. Then fold the bottom tab up and adhere. You can now add the envelope to the card front on a different angle for interest.
- 4. Stamp the frame stamp onto the Stamping Tag piece using Basic Beige Ink. Use the corresponding die to cut the shape. Attach the small piece of Basic Beige Bordered Ribbon folded in half to the top of the tag with a staple. Angle the ends of the ribbon.
- 5. Stamp the Thyme stamp twice using Old Olive Ink, stamp the Rosemary stamp once using Moddy Meadow Ink. Die cut the herbs with the corresponding dies.
- 6. Use the Heartfelt Hexagon Punch to punch the shape from Mossy Meadow cardstock. Add he shape to the envelope using dimensionals.
- 7. Add the die cut herbs to the punched shape with liquid glue so the stems are gathered at the bottom like a bouquet. Tie a small bow with the linen thread and attach over top of the stems with a glue dot.
- 8. Stamp the sentiment on the thin white strip using Memento Black ink and attach with a glue dot on each end and a small dot of liquid glue on the stems.
- 9. Add 3 Brushed Brass Butterflies.
- 10. Stamp the Thyme on the inner using Old Olive ink. Adhere inside the card.