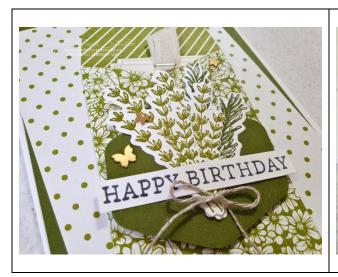

### Instructions

- 1. Cut all the cardstock layers and pieces needed as stated in the measurement guide. Cut and score the card base as stated, scoring and folding in half.
- 2. Layer the Mossy Meadow onto the card front on an angle. Layer the DSP over the Mossy Meadow on a different angle so some of the Mossy Meadow can be seen.
- 3. Die cut the seed packet using the die from the Grow With Love set. If your paper is directional the smallest tab on the die is the bottom. Fold the scored sides inwards so they overlap in the centre, adhere together. Then fold the bottom tab up and adhere. You can now add the envelope to the card front on a different angle for interest.
- 4. Stamp the frame stamp onto the Stamping Tag piece using Basic Beige Ink. Use the corresponding die to cut the shape. Attach the small piece of Basic Beige Bordered Ribbon folded in half to the top of the tag with a staple. Angle the ends of the ribbon.
- 5. Stamp the Thyme stamp twice using Old Olive Ink, stamp the Rosemary stamp once using Moddy Meadow Ink. Die cut the herbs with the corresponding dies.
- 6. Use the Heartfelt Hexagon Punch to punch the shape from Mossy Meadow cardstock. Add he shape to the envelope using dimensionals.
- 7. Add the die cut herbs to the punched shape with liquid glue so the stems are gathered at the bottom like a bouquet. Tie a small bow with the linen thread and attach over top of the stems with a glue dot.
- 8. Stamp the sentiment on the thin white strip using Memento Black ink and attach with a glue dot on each end and a small dot of liquid glue on the stems.
- 9. Add 3 Brushed Brass Butterflies.
- 10. Stamp the Thyme on the inner using Old Olive ink. Adhere inside the card.