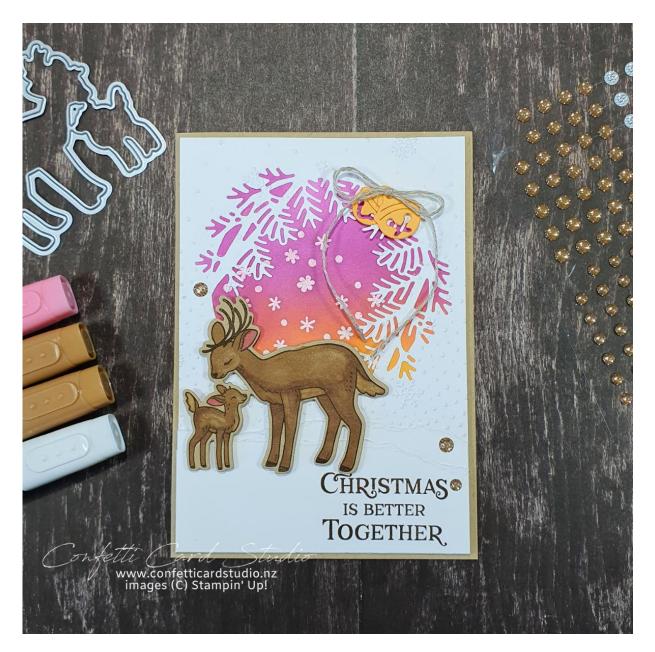

Emboss Resist Reindeer Fun By Vanessa Baker –

## Instructions

- 1. Die cut the window from the Basic White layer. Then emboss using the snowflake 3D embossing folder.
- 2. Place the square of Basic White behind the die cut window. Mark with a pencil where the window will be visible. Stamp the snowflakes within the pencil marks using VersaMark ink, cover with white embossing powder. Tap off the excess and heat to set. Rub out the pencil lines.
- 3. With Peach Pie and Petunia Pop ink and blending brushes, blend the ink over the embossed snowflakes and up to the edges of the square of card. Blend the line between the 2 colours to make a lovely, blended version of the 2 colours. Wipe the embossed snowflakes with a tissue to remove any ink on the embossed images.
- 4. Adhere the blended piece behind the window.

- 5. Take the 2 strips of Basic White and tear towards you. Create 2 different tear lines so they will layer together.
- 6. Choose which part of the strips you will use and trim to 10.5cm wide. Stamp the sentiment using Early Espresso ink on the strip that will appear in front of the other one.
- 7. Layer the pieces together with adhesive and add to the card front. Adhere the whole card front to the card base using dimensionals.
- 8. Stamp the deer using Early Espresso ink onto Crumb Cake cardstock. Colour using Pecan Pie, Dark Flirty Flamingo Blends and the colour lifter. Die cut the deer image with the corresponding dies and finish with Wink of Stella.
- 9. Adhere to the front of the card using dimensionals and place so they are standing on the ripped strips of 'snow'.
- 10. Die cut 2 bells from Peach pie cardstock. Adhere to the top right of the die cut window using dimensionals. Add a bow made from Linen Thread.
- 11. Place 3 Pecan & Clear Ribboned Adhesive-Backed Dots.
- 12. Stamp the single reindeer on a Basic White inner using Early Espresso Ink and adhere inside the card.