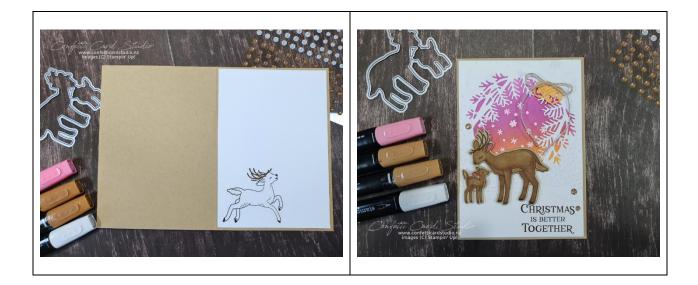

- 5. Take the 2 strips of Basic White and tear towards you. Create 2 different tear lines so they will layer together.
- 6. Choose which part of the strips you will use and trim to 10.5cm wide. Stamp the sentiment using Early Espresso ink on the strip that will appear in front of the other one.
- 7. Layer the pieces together with adhesive and add to the card front. Adhere the whole card front to the card base using dimensionals.
- 8. Stamp the deer using Early Espresso ink onto Crumb Cake cardstock. Colour using Pecan Pie, Dark Flirty Flamingo Blends and the colour lifter. Die cut the deer image with the corresponding dies and finish with Wink of Stella.
- 9. Adhere to the front of the card using dimensionals and place so they are standing on the ripped strips of 'snow'.
- 10. Die cut 2 bells from Peach pie cardstock. Adhere to the top right of the die cut window using dimensionals. Add a bow made from Linen Thread.
- 11. Place 3 Pecan & Clear Ribboned Adhesive-Backed Dots.
- 12. Stamp the single reindeer on a Basic White inner using Early Espresso Ink and adhere inside the card.