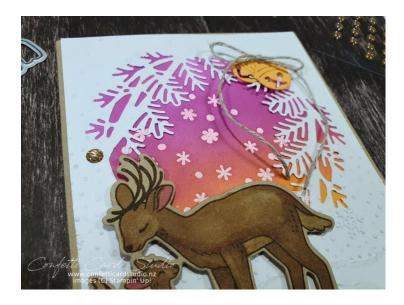

## Instructions

- 1. Die cut the window from the Basic White layer. Then emboss using the snowflake 3D embossing folder.
- 2. Place the square of Basic White behind the die cut window. Mark with a pencil where the window will be visible. Stamp the snowflakes within the pencil marks using VersaMark ink, cover with white embossing powder. Tap off the excess and heat to set. Rub out the pencil lines.
- 3. With Peach Pie and Petunia Pop ink and blending brushes, blend the ink over the embossed snowflakes and up to the edges of the square of card. Blend the line between the 2 colours to make a lovely, blended version of the 2 colours. Wipe the embossed snowflakes with a tissue to remove any ink on the embossed images.
- 4. Adhere the blended piece behind the window.

- 5. Take the 2 strips of Basic White and tear towards you. Create 2 different tear lines so they will layer together.
- 6. Choose which part of the strips you will use and trim to 10.5cm wide. Stamp the sentiment using Early Espresso ink on the strip that will appear in front of the other one.
- 7. Layer the pieces together with adhesive and add to the card front. Adhere the whole card front to the card base using dimensionals.
- 8. Stamp the deer using Early Espresso ink onto Crumb Cake cardstock. Colour using Pecan Pie, Dark Flirty Flamingo Blends and the colour lifter. Die cut the deer image with the corresponding dies and finish with Wink of Stella.
- 9. Adhere to the front of the card using dimensionals and place so they are standing on the ripped strips of 'snow'.
- 10. Die cut 2 bells from Peach pie cardstock. Adhere to the top right of the die cut window using dimensionals. Add a bow made from Linen Thread.
- 11. Place 3 Pecan & Clear Ribboned Adhesive-Backed Dots.
- 12. Stamp the single reindeer on a Basic White inner using Early Espresso Ink and adhere inside the card.