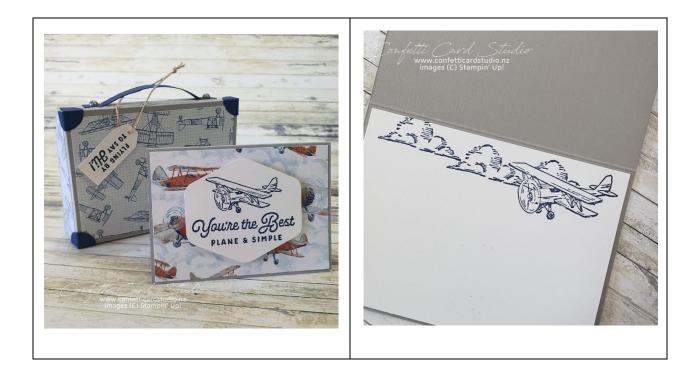

Packed and Ready to Take Off By Vanessa Baker – Cased from Delwyn Horner

# Instructions – Suitcase with Pop-Up Plane

- Cut all the cardstock layers needed that are listed in the measurement guide. Locate the 9.6cm (3 <sup>3</sup>/<sub>4</sub>") end and mark with a pencil with a light T. Fold and burnish the box base. Cut along the score lines as indicated by the red ovals on the template.
- Locate the end without the T you drew in step 1. Make up the box base by adhering the 2cm (3/4") tabs inside the box against the sides. The video shows this in detail.
- 3. Bring the top of the box down, over the base with the sides on the outside of the base. Tuck the tabs inside the sides of the lid and glue into position.
- 4. Attach the larger pieces of Take To The Sky DSP to the outside top and bottom of the suitcase. Then attach the side pieces of DSP.
- 5. Take the 4 Night of Navy Circles and fold in half, open out and fold in half the other way so it has the 4 quarters marked. Cut out one of these quarters on each circle. Place one quarter section on the top of the corner of the lid of the suitcase and adhere. Adhere the remaining 2 quarters onto the sides of the lid. Repeat with the other 3 corners.
- 6. Fold the 2 score lines on the Night of Navy thin piece of cardstock for the handle. Dry fit this first so you can gauge the distance from the edge of the panel before adhering it so there's a slight curve in the handle. Attach either Industrial Trinkets or Pearls to the flat sections.
- 7. Stamp Flying By To Say Hi onto the smallest piece of Basic White cardstock using Night of Navy Ink. Cut into a small tag shape with scissors. Punch or pierce a small hole for the Linen Thread and attach around the handle of the suitcase. Once tied around the handle add a dimensional to attach the tag to the top of the suitcase.
- 8. Adhere the Take To The Sky cloud pattern DSP into the top of the suitcase.
- 9. Stamp the large plane onto the 6cm x 8.5cm (2 ½" x 3 ¼") piece of Basic White Cardstock using Night of Navy ink. Use the die and your Stampin' Cut & Emboss Machine to cut out the shape.
- 10. Attach the plane to one end of the window sheet, fold the other end by approx. 2cm (3/4") and burnish with your bone folder. Place 2 strips of Tear and Tape on the folded end, pull off the backing and adhere to the centre back of the base of the suitcase as pictured.
- 11. Take the 7cm x 9.8cm (2 ¾" x 3 7/8") piece of Smoky Slate cardstock and stamp the small plane over it using Smoky Slate ink. Adhere this inside the base of the suitcase to cover the window sheet.

## Instructions - Card

- 1. Fold the card base in half on the score line. Attach the DSP to the front.
- 2. On the square piece of Basic White cardstock stamp the words You're The Best Plane & Simple using Night of Navy Ink. You want to stamp this near the bottom but allowing for the hexagon shape of the punch. I found it easiest to punch out the words before adding the small plane in the same ink. Add this shape to the card front using dimensionals.
- 3. On the card inner, stamp the small plane in Night of Navy Ink. Stamp again on masking paper. Cut out around the plane close to the edge of the stamp. Place this mask over the image you stamped on the inner. Now you can add the small cloud stamp around the plane. Remove the mask and the clouds appear to be behind the plane. Adhere to the centre of the card and place the card inside the suitcase.