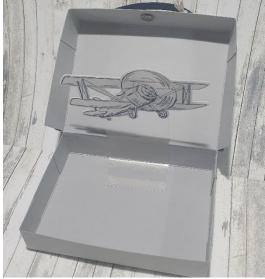

# Instructions – Suitcase with Pop-Up Plane

- Cut all the cardstock layers needed that are listed in the measurement guide. Locate the 9.6cm (3 <sup>3</sup>/<sub>4</sub>") end and mark with a pencil with a light T. Fold and burnish the box base. Cut along the score lines as indicated by the red ovals on the template.
- Locate the end without the T you drew in step 1. Make up the box base by adhering the 2cm (3/4") tabs inside the box against the sides. The video shows this in detail.
- 3. Bring the top of the box down, over the base with the sides on the outside of the base. Tuck the tabs inside the sides of the lid and glue into position.
- 4. Attach the larger pieces of Take To The Sky DSP to the outside top and bottom of the suitcase. Then attach the side pieces of DSP.
- 5. Take the 4 Night of Navy Circles and fold in half, open out and fold in half the other way so it has the 4 quarters marked. Cut out one of these quarters on each circle. Place one quarter section on the top of the corner of the lid of the suitcase and adhere. Adhere the remaining 2 quarters onto the sides of the lid. Repeat with the other 3 corners.
- 6. Fold the 2 score lines on the Night of Navy thin piece of cardstock for the handle. Dry fit this first so you can gauge the distance from the edge of the panel before adhering it so there's a slight curve in the handle. Attach either Industrial Trinkets or Pearls to the flat sections.
- 7. Stamp Flying By To Say Hi onto the smallest piece of Basic White cardstock using Night of Navy Ink. Cut into a small tag shape with scissors. Punch or pierce a small hole for the Linen Thread and attach around the handle of the suitcase. Once tied around the handle add a dimensional to attach the tag to the top of the suitcase.
- 8. Adhere the Take To The Sky cloud pattern DSP into the top of the suitcase.
- 9. Stamp the large plane onto the 6cm x 8.5cm (2 ½" x 3 ¼") piece of Basic White Cardstock using Night of Navy ink. Use the die and your Stampin' Cut & Emboss Machine to cut out the shape.
- 10. Attach the plane to one end of the window sheet, fold the other end by approx. 2cm (3/4") and burnish with your bone folder. Place 2 strips of Tear and Tape on the folded end, pull off the backing and adhere to the centre back of the base of the suitcase as pictured.
- 11. Take the 7cm x 9.8cm (2 ¾" x 3 7/8") piece of Smoky Slate cardstock and stamp the small plane over it using Smoky Slate ink. Adhere this inside the base of the suitcase to cover the window sheet.