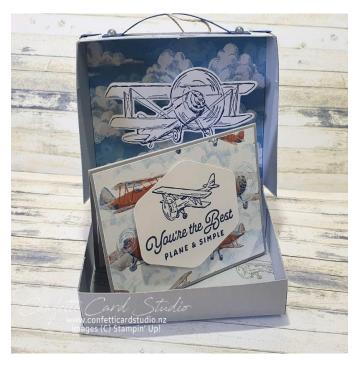

# Instructions – Suitcase with Pop-Up Plane

- Cut all the cardstock layers needed that are listed in the measurement guide. Locate the 9.6cm (3 <sup>3</sup>/<sub>4</sub>") end and mark with a pencil with a light T. Fold and burnish the box base. Cut along the score lines as indicated by the red ovals on the template.
- Locate the end without the T you drew in step 1. Make up the box base by adhering the 2cm (3/4") tabs inside the box against the sides. The video shows this in detail.
- 3. Bring the top of the box down, over the base with the sides on the outside of the base. Tuck the tabs inside the sides of the lid and glue into position.
- 4. Attach the larger pieces of Take To The Sky DSP to the outside top and bottom of the suitcase. Then attach the side pieces of DSP.
- 5. Take the 4 Night of Navy Circles and fold in half, open out and fold in half the other way so it has the 4 quarters marked. Cut out one of these quarters on each circle. Place one quarter section on the top of the corner of the lid of the suitcase and adhere. Adhere the remaining 2 quarters onto the sides of the lid. Repeat with the other 3 corners.
- 6. Fold the 2 score lines on the Night of Navy thin piece of cardstock for the handle. Dry fit this first so you can gauge the distance from the edge of the panel before adhering it so there's a slight curve in the handle. Attach either Industrial Trinkets or Pearls to the flat sections.
- 7. Stamp Flying By To Say Hi onto the smallest piece of Basic White cardstock using Night of Navy Ink. Cut into a small tag shape with scissors. Punch or pierce a small hole for the Linen Thread and attach around the handle of the suitcase. Once tied around the handle add a dimensional to attach the tag to the top of the suitcase.
- 8. Adhere the Take To The Sky cloud pattern DSP into the top of the suitcase.
- 9. Stamp the large plane onto the 6cm x 8.5cm (2 ½" x 3 ¼") piece of Basic White Cardstock using Night of Navy ink. Use the die and your Stampin' Cut & Emboss Machine to cut out the shape.
- 10. Attach the plane to one end of the window sheet, fold the other end by approx. 2cm (3/4") and burnish with your bone folder. Place 2 strips of Tear and Tape on the folded end, pull off the backing and adhere to the centre back of the base of the suitcase as pictured.
- 11. Take the 7cm x 9.8cm (2 ¾" x 3 7/8") piece of Smoky Slate cardstock and stamp the small plane over it using Smoky Slate ink. Adhere this inside the base of the suitcase to cover the window sheet.

## Instructions - Card

- 1. Fold the card base in half on the score line. Attach the DSP to the front.
- 2. On the square piece of Basic White cardstock stamp the words You're The Best Plane & Simple using Night of Navy Ink. You want to stamp this near the bottom but allowing for the hexagon shape of the punch. I found it easiest to punch out the words before adding the small plane in the same ink. Add this shape to the card front using dimensionals.
- 3. On the card inner, stamp the small plane in Night of Navy Ink. Stamp again on masking paper. Cut out around the plane close to the edge of the stamp. Place this mask over the image you stamped on the inner. Now you can add the small cloud stamp around the plane. Remove the mask and the clouds appear to be behind the plane. Adhere to the centre of the card and place the card inside the suitcase.

#### Video Tutorial Click below

How to Make a Suitcase with pop-up Plane and Card with Stampin' Up! Take To The Sky Suite