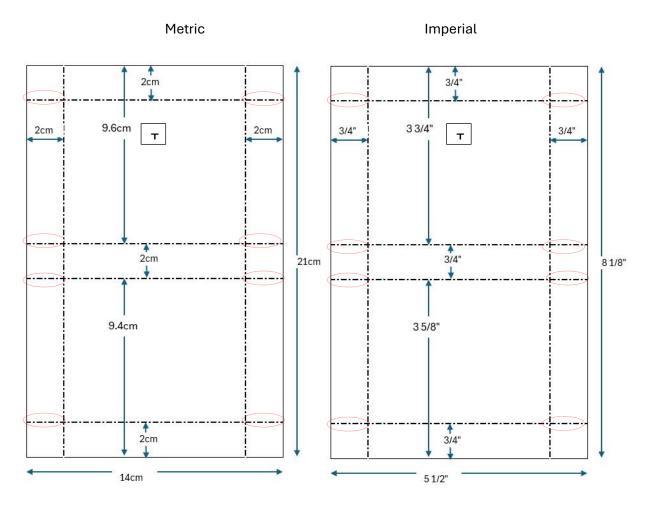

### Measurements

| Paper                     | Number<br>of Pieces | Metric Measurement          | Imperial Measurement        |
|---------------------------|---------------------|-----------------------------|-----------------------------|
| Suitcase Measurements     |                     |                             |                             |
| Smoky Slate Cardstock     | 1                   | 14cm x 21cm                 | 5 ½" x 8 ¼"                 |
|                           |                     | Scored as per template pg 4 | Scored as per template pg 4 |
|                           | 1                   | 7cm x 9.8cm                 | 2 ¾" x 3 7/8"               |
| Take To The Sky DSP       |                     |                             |                             |
| Top & Bottom              | 2                   | 7cm x 9.4cm                 | 2 ¾"x 3 ¾"                  |
| Inside Lid (clouds)       | 1                   | 7.2cm x 9.8cm               | 2 ¾" x 3 ¾"                 |
| Sides                     | 2 each              | 1.5cm x 7cm &               | 1⁄2" x 2 ¾"                 |
|                           |                     | 1.5cm x 9.5cm               | ½" x 3 ¾"                   |
| Night Of Navy Cardstock   | 1                   | 1cm x 8cm                   | 3/8" x 3 ¼"                 |
|                           |                     | Scored 1cm from each end    | Scored 3/8" from each end   |
|                           | 4                   | ¾" circles                  | ¾" circles                  |
| Basic White Cardstock for | 1                   | 6cm x 8.5cm                 | 2 ½" x 3 ¼"                 |
| stamping                  | 1                   | 2.5cm x 6cm                 | 1" x 2 ½"                   |
| Window Sheet              | 1                   | 4cm x 7.5cm                 | 1 ½" x 3"                   |

Suitcase Template

# Instructions – Suitcase with Pop-Up Plane

- Cut all the cardstock layers needed that are listed in the measurement guide. Locate the 9.6cm (3 <sup>3</sup>/<sub>4</sub>") end and mark with a pencil with a light T. Fold and burnish the box base. Cut along the score lines as indicated by the red ovals on the template.
- Locate the end without the T you drew in step 1. Make up the box base by adhering the 2cm (3/4") tabs inside the box against the sides. The video shows this in detail.
- 3. Bring the top of the box down, over the base with the sides on the outside of the base. Tuck the tabs inside the sides of the lid and glue into position.
- 4. Attach the larger pieces of Take To The Sky DSP to the outside top and bottom of the suitcase. Then attach the side pieces of DSP.
- 5. Take the 4 Night of Navy Circles and fold in half, open out and fold in half the other way so it has the 4 quarters marked. Cut out one of these quarters on each circle. Place one quarter section on the top of the corner of the lid of the suitcase and adhere. Adhere the remaining 2 quarters onto the sides of the lid. Repeat with the other 3 corners.
- 6. Fold the 2 score lines on the Night of Navy thin piece of cardstock for the handle. Dry fit this first so you can gauge the distance from the edge of the panel before adhering it so there's a slight curve in the handle. Attach either Industrial Trinkets or Pearls to the flat sections.
- 7. Stamp Flying By To Say Hi onto the smallest piece of Basic White cardstock using Night of Navy Ink. Cut into a small tag shape with scissors. Punch or pierce a small hole for the Linen Thread and attach around the handle of the suitcase. Once tied around the handle add a dimensional to attach the tag to the top of the suitcase.
- 8. Adhere the Take To The Sky cloud pattern DSP into the top of the suitcase.
- 9. Stamp the large plane onto the 6cm x 8.5cm (2 ½" x 3 ¼") piece of Basic White Cardstock using Night of Navy ink. Use the die and your Stampin' Cut & Emboss Machine to cut out the shape.
- 10. Attach the plane to one end of the window sheet, fold the other end by approx. 2cm (3/4") and burnish with your bone folder. Place 2 strips of Tear and Tape on the folded end, pull off the backing and adhere to the centre back of the base of the suitcase as pictured.
- 11. Take the 7cm x 9.8cm (2 ¾" x 3 7/8") piece of Smoky Slate cardstock and stamp the small plane over it using Smoky Slate ink. Adhere this inside the base of the suitcase to cover the window sheet.