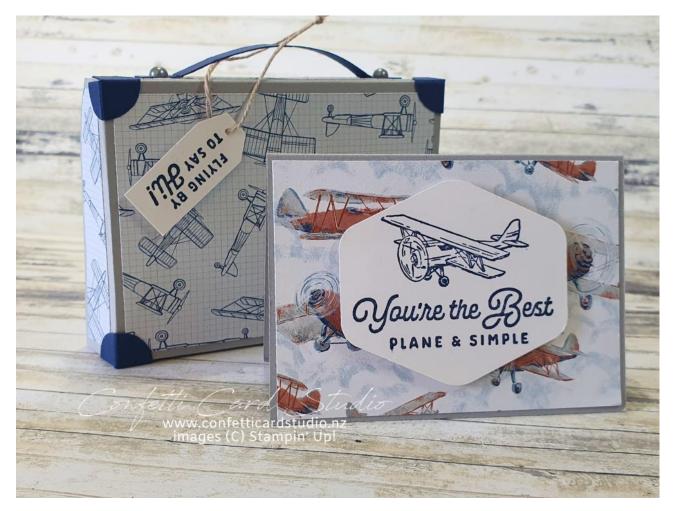

Packed and Ready to Take Off By Vanessa Baker – Cased from Delwyn Horner

# Instructions – Suitcase with Pop-Up Plane

- Cut all the cardstock layers needed that are listed in the measurement guide. Locate the 9.6cm (3 <sup>3</sup>/<sub>4</sub>") end and mark with a pencil with a light T. Fold and burnish the box base. Cut along the score lines as indicated by the red ovals on the template.
- Locate the end without the T you drew in step 1. Make up the box base by adhering the 2cm (3/4") tabs inside the box against the sides. The video shows this in detail.
- 3. Bring the top of the box down, over the base with the sides on the outside of the base. Tuck the tabs inside the sides of the lid and glue into position.
- 4. Attach the larger pieces of Take To The Sky DSP to the outside top and bottom of the suitcase. Then attach the side pieces of DSP.
- 5. Take the 4 Night of Navy Circles and fold in half, open out and fold in half the other way so it has the 4 quarters marked. Cut out one of these quarters on each circle. Place one quarter section on the top of the corner of the lid of the suitcase and adhere. Adhere the remaining 2 quarters onto the sides of the lid. Repeat with the other 3 corners.
- 6. Fold the 2 score lines on the Night of Navy thin piece of cardstock for the handle. Dry fit this first so you can gauge the distance from the edge of the panel before adhering it so there's a slight curve in the handle. Attach either Industrial Trinkets or Pearls to the flat sections.
- 7. Stamp Flying By To Say Hi onto the smallest piece of Basic White cardstock using Night of Navy Ink. Cut into a small tag shape with scissors. Punch or pierce a small hole for the Linen Thread and attach around the handle of the suitcase. Once tied around the handle add a dimensional to attach the tag to the top of the suitcase.
- 8. Adhere the Take To The Sky cloud pattern DSP into the top of the suitcase.
- 9. Stamp the large plane onto the 6cm x 8.5cm (2 ½" x 3 ¼") piece of Basic White Cardstock using Night of Navy ink. Use the die and your Stampin' Cut & Emboss Machine to cut out the shape.
- 10. Attach the plane to one end of the window sheet, fold the other end by approx. 2cm (3/4") and burnish with your bone folder. Place 2 strips of Tear and Tape on the folded end, pull off the backing and adhere to the centre back of the base of the suitcase as pictured.
- 11. Take the 7cm x 9.8cm (2 ¾" x 3 7/8") piece of Smoky Slate cardstock and stamp the small plane over it using Smoky Slate ink. Adhere this inside the base of the suitcase to cover the window sheet.

## Instructions - Card

- 1. Fold the card base in half on the score line. Attach the DSP to the front.
- 2. On the square piece of Basic White cardstock stamp the words You're The Best Plane & Simple using Night of Navy Ink. You want to stamp this near the bottom but allowing for the hexagon shape of the punch. I found it easiest to punch out the words before adding the small plane in the same ink. Add this shape to the card front using dimensionals.
- 3. On the card inner, stamp the small plane in Night of Navy Ink. Stamp again on masking paper. Cut out around the plane close to the edge of the stamp. Place this mask over the image you stamped on the inner. Now you can add the small cloud stamp around the plane. Remove the mask and the clouds appear to be behind the plane. Adhere to the centre of the card and place the card inside the suitcase.