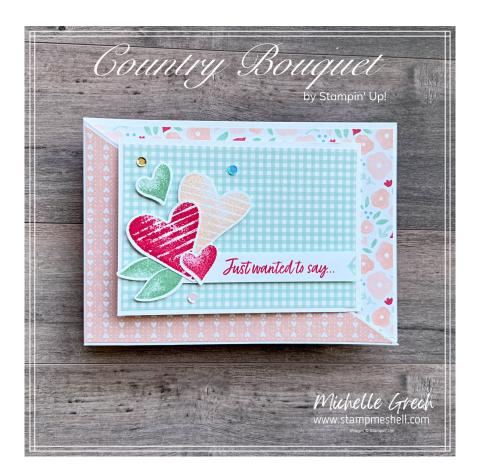

### Instructions

- 1. Fold the card base in half on the score line and burnish with a bone folder.
- 2. Adhere DSP#1 to the inside of the card
- 3. Adhere one of the triangle DSP#2 to the card front (you will have a second triangle piece for another card)
- 4. Fold the centre flap in half on the score line and burnish with a bone folder. Adhere to the inside of the card with the fold on top, creating the diagonal joy fold.
- 5. Adhere DSP#3 to the front of this panel.
- 6. Stamp and punch out the flower images. You will need two large and one small heart in Sweet Sorbet (one for the inside of the card), one large heart in Petal Pink and two small hearts in Mint Macron.
- 7. Assemble the hearts & leaves on the card front and adhere with dimensionals.
- 8. Stamp the sentiment in Sweet Sorbet on a strip of white, cut a flag in one end and adhere to the card front with dimensionals.
- 9. Embellish with Pastel Adhesive-backed Sequins.
- 10. Stamp the inside greeting in Sweet Sorbet and then adhere one large and one small flower on the inside right of centre piece.