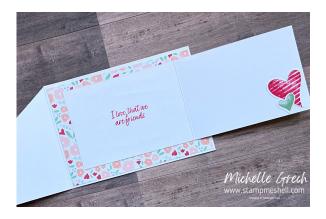

Inside card

### Instructions

- 1. Fold the card base in half on the score line and burnish with a bone folder.
- 2. Adhere DSP#1 to the inside of the card
- 3. Adhere one of the triangle DSP#2 to the card front (you will have a second triangle piece for another card)
- 4. Fold the centre flap in half on the score line and burnish with a bone folder. Adhere to the inside of the card with the fold on top, creating the diagonal joy fold.
- 5. Adhere DSP#3 to the front of this panel.
- 6. Stamp and punch out the flower images. You will need two large and one small heart in Sweet Sorbet (one for the inside of the card), one large heart in Petal Pink and two small hearts in Mint Macron.
- 7. Assemble the hearts & leaves on the card front and adhere with dimensionals.
- 8. Stamp the sentiment in Sweet Sorbet on a strip of white, cut a flag in one end and adhere to the card front with dimensionals.
- 9. Embellish with Pastel Adhesive-backed Sequins.
- 10. Stamp the inside greeting in Sweet Sorbet and then adhere one large and one small flower on the inside right of centre piece.