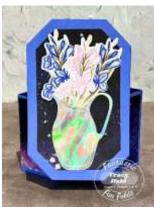

# TRACY HELD (AUSTRALIA)

https://TraceOfCreativity.com

#### CARD STOCK & PAPER

- Basic White
- Orchid Oasis
- Stargazing DSP
- Holographic Trio Specialty Paper

#### **BUNDLES**

• So Refreshing

#### **STAMPS**

• So Refreshing

#### **INK PADS**

- Orchis Oasis
- Fresh Freesia
- Pecan Pie

#### **DIES**

• So Refreshing