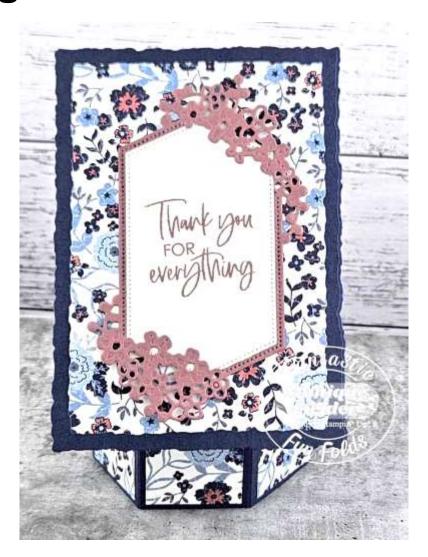

# **Instructions**

- 1. Cut the cardstock to measurements provided.
- 2. Score card base A at 3.5 and 7.0 cm ( $1\frac{3}{6}$  and  $2\frac{3}{4}$  in.).

- 3. Score card base B at 1.0, 4.5, 8.0 and 11.5 cm ( $\frac{1}{2}$ ,  $\frac{1}{8}$ ,  $\frac{3}{4}$ ,  $\frac{4}{8}$  and  $\frac{4}{8}$  in.).
- 4. Apply Tear & Tape to the two small tabs of card base B.

5. Create the hexagon by adhering card base B to Card base A.

6. Score and burnish both pieces of the spring at 1.0, 2.5, 4.0, 5.5, 7.0, 10.5, 12.0, 13.5, 15.0 and 16.5 cm  $(1\frac{3}{8}, 1\frac{7}{8}, 2\frac{3}{8}, 2\frac{7}{8}, 3\frac{3}{8}, 4\frac{3}{4}, 5\frac{1}{4}, 5\frac{3}{4}, 6\frac{1}{4}, 6\frac{3}{4}$  in).

7. Adhere the ends each strip together to create two springs.

8. Adhere the two springs together to create a single spring.

Identify the front of the hexagon (card base A - the angle from which the joins are less visible),
adhere the spring mechanism inside and towards the base of the hexagon.
Ensure that the spring does not protrude beyond the bottom of the base as this will cause the card
to wobble.

- 10. Score the strip for the stand at 6.5, 12.5 and 18.5 cm ( $2\frac{5}{8}$ , 5 and  $7\frac{3}{8}$  in.).
- 11. Adhere smallest tab inside the hexagon, positioning the score mark flush with the hexagon top so the stand will fold flat. The tab is attached to the front hexagon panel on card base A on the inside of the hexagon.

12. Adhere the other end of the stand strip to the back of the hexagon. This creates one piece that the message can be written on, or alternatively message panels can be added to one or both sections.

13. Adhere the DSP pieces to 5 of the 6 panels, and the Basic White writing panel/s to the back of the card.

14. Cut and decorate the front panel and adhere to the card.