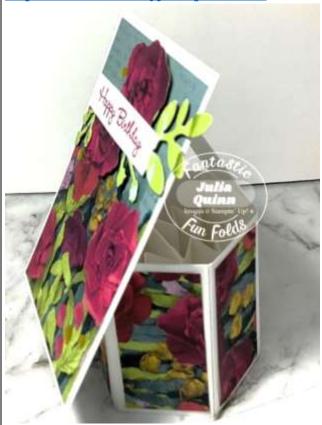

#### JULIA QUINN (AUSTRALIA)

https://handmadebyjuliaquinn.com

#### CARD STOCK & PAPER

- Basic White
- Masterfully Made DSP

#### **STAMPS**

• Go to Greetings

#### **INK PADS**

• Berry Burst

#### **PUNCHES & DIES**

- Gorgeously Made Dies
- Bough Punch

#### **ACCESSORIES**

• Glossy Dots