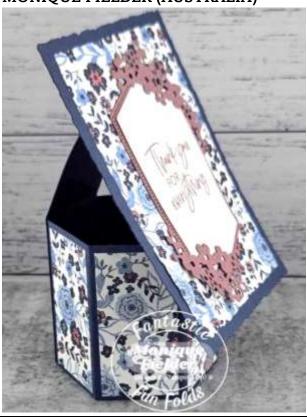

# **HEXAGON BOX FUN FOLD SAMPLES**

# MONIQUE FIELDER (AUSTRALIA)

#### CARD STOCK & PAPER

- Basic White
- Night Of Navy
- Moody Mauve
- Countryside Inn DSP

#### **STAMPS**

• Color & Contour

#### **INK PADS & COLOURING**

- Moody Mauve ink pad
- Moody Mauve marker

#### **DIES**

- Sentimental Park
- Deckled Rectangles