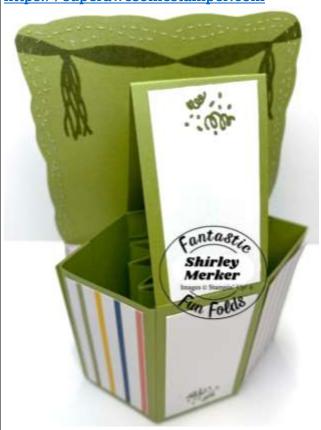

#### SHIRLEY MERKER (USA)

https://superawesomestamper.com

#### CARD STOCK & PAPER

- Basic White
- Old Olive
- Delightfully Eclectic DSP

#### **BUNDLES**

• Beautiful Balloons

#### **STAMPS**

• Beautiful Balloons

#### **INK PADS**

• Old Olive

#### **DIES**

• Stitched with Whimsy

### **ACCESSORIES**

• 3/8" (1 cm) Sheer Ribbon Combo Pack (Bubble Bath used)