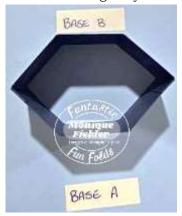

5. Create the hexagon by adhering card base B to Card base A.

6. Score and burnish both pieces of the spring at 1.0, 2.5, 4.0, 5.5, 7.0, 10.5, 12.0, 13.5, 15.0 and 16.5 cm  $(1\frac{3}{8}, 1\frac{7}{8}, 2\frac{3}{8}, 2\frac{7}{8}, 3\frac{3}{8}, 4\frac{3}{4}, 5\frac{1}{4}, 5\frac{3}{4}, 6\frac{1}{4}, 6\frac{3}{4}$  in).

7. Adhere the ends each strip together to create two springs.

8. Adhere the two springs together to create a single spring.

Identify the front of the hexagon (card base A - the angle from which the joins are less visible),
adhere the spring mechanism inside and towards the base of the hexagon.
Ensure that the spring does not protrude beyond the bottom of the base as this will cause the card
to wobble.