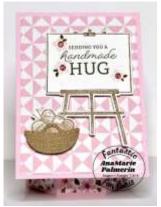

### **SUE BOERNER (USA)**

https://stampinsuesbuzz.home.blog

#### CARD STOCK & PAPER

- Basic White
- Garden Green
- Early Espresso
- Fresh as A Daisy DSP

#### **BUNDLES**

• Cheerful Daisies

#### **INK PADS**

- Daffodil Delight
- Garden Green

#### **DIES**

• Scalloped Contours

#### **ACCESSORIES**

- Pastel Adhesive-Backed Sequins
- Small Blending Brush