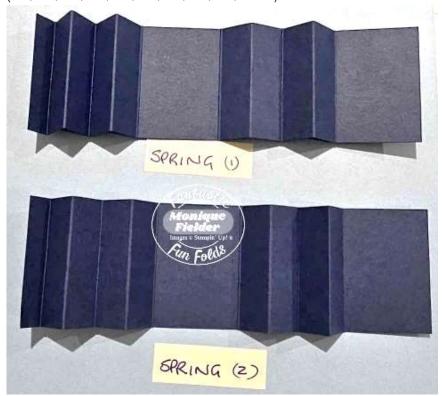

5. Create the hexagon by adhering card base B to Card base A.

6. Score and burnish both pieces of the spring at 1.0, 2.5, 4.0, 5.5, 7.0, 10.5, 12.0, 13.5, 15.0 and 16.5 cm  $(1\frac{3}{8}, 1\frac{7}{8}, 2\frac{3}{8}, 2\frac{7}{8}, 3\frac{3}{8}, 4\frac{3}{4}, 5\frac{1}{4}, 5\frac{3}{4}, 6\frac{1}{4}, 6\frac{3}{4}$  in).

7. Adhere the ends each strip together to create two springs.

8. Adhere the two springs together to create a single spring.

Identify the front of the hexagon (card base A - the angle from which the joins are less visible),
adhere the spring mechanism inside and towards the base of the hexagon.
Ensure that the spring does not protrude beyond the bottom of the base as this will cause the card
to wobble.