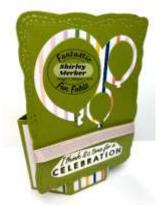

#### SHIRLEY MERKER (USA)

https://superawesomestamper.com

#### CARD STOCK & PAPER

- Basic White
- Old Olive
- Delightfully Eclectic DSP

#### **BUNDLES**

• Beautiful Balloons

#### **STAMPS**

• Beautiful Balloons

#### **INK PADS**

• Old Olive

#### **DIES**

• Stitched with Whimsy

### **ACCESSORIES**

• 3/8" (1 cm) Sheer Ribbon Combo Pack (Bubble Bath used)