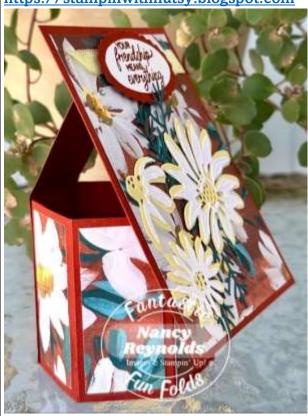

# **NANCY REYNOLDS (USA)**

https://stampinwithnutsy.blogspot.com

#### CARD STOCK & PAPER

- Cajun Craze
- Lemon Lolly
- Pretty Peacock
- Fresh As a Daisy DSP

#### **BUNDLES**

• Cheerful Daisies

#### **STAMPS**

• Cheerful Daisies

#### **INK PADS**

• Cajun Craze

#### **PUNCHES & DIES**

- Cheerful Daisies Dies
- Double Oval Punch

#### **ACCESSORIES**

- 3/8" (1 cm) Sheer Ribbon Combo Pack (Lemon Lolly used)
- Wink of Stella
- Rhinestone Basic Jewels