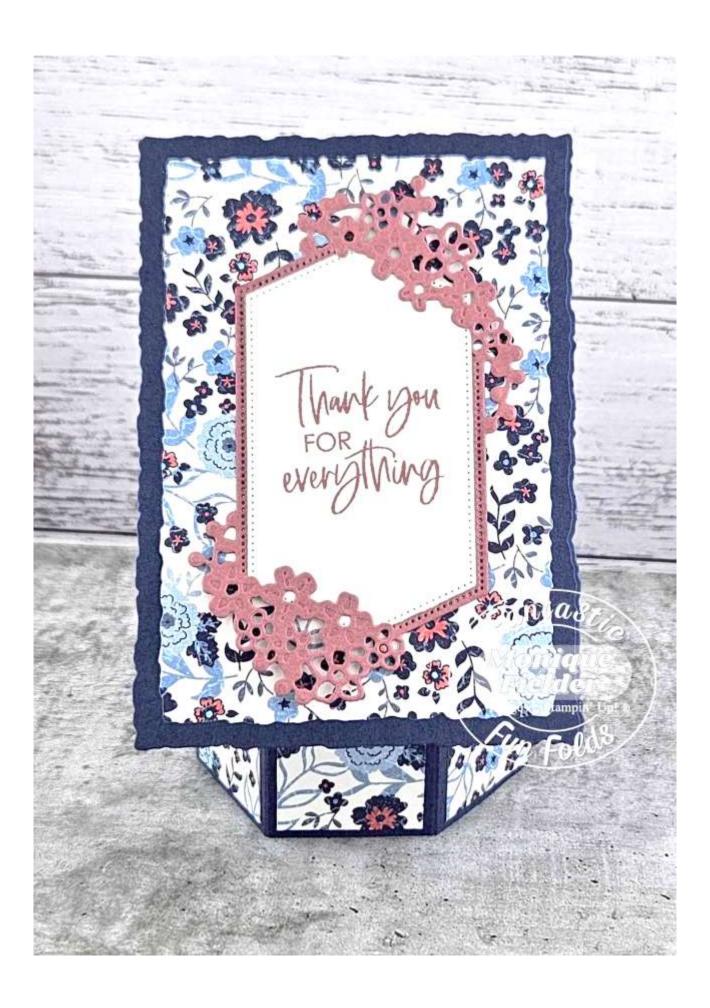

# **HEXAGON BOX FUN FOLD SAMPLES**

# MONIQUE FIELDER (AUSTRALIA)

#### CARD STOCK & PAPER

- Basic White
- Night Of Navy
- Moody Mauve
- Countryside Inn DSP

#### **STAMPS**

• Color & Contour

#### **INK PADS & COLOURING**

- Moody Mauve ink pad
- Moody Mauve marker

#### **DIES**

- Sentimental Park
- Deckled Rectangles