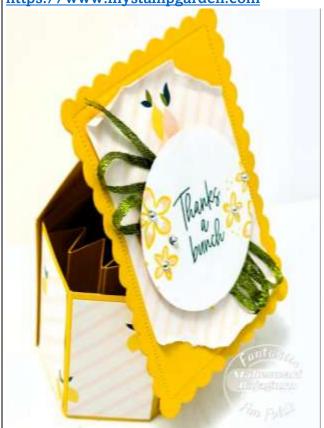

# MAHESWARI RAJAGURU (AUSTRALIA)

https://www.mystampgarden.com

#### **CARD STOCK & PAPER**

- Basic White
- Crushed Curry
- Delightfully Eclectic DSP

#### **STAMPS**

• Sweet Circus

#### **INK PADS**

- Crushed Curry
- Shaded Spruce

#### **MARKERS**

- Petal Pink
- Old Olive

#### **DIES**

• Scalloped Contours

#### **ACCESSORIES**

- Parakeet Party Metallic Woven Ribbons
- Festive Pearls