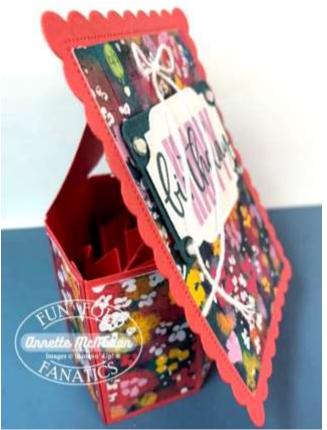

#### ANNETTE McMILLAN (AUSTRALIA)

https://www.stampinwithnetty.com

#### CARD STOCK & PAPER

- Sweet Sorbet
- Pretty Peacock
- Masterfully Made DSP

#### **STAMPS**

Biggest Wish

#### **INK PADS**

- Pretty Peacock
- Fresh Freesia

#### **DIES**

- Scalloped Contours
- All That

#### **ACCESSORIES**

- Bakers Twine essential Pack
- Rhinestone Basic Jewels