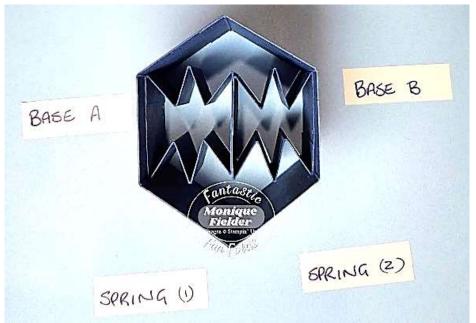

# Measurements

| Description                                      | Qty | Width<br>(cm) | x | Height<br>(cm) | Width<br>(inch) | ж | Height<br>(inch) |
|--------------------------------------------------|-----|---------------|---|----------------|-----------------|---|------------------|
| Card base A<br>(Night of Navy)                   | 1   | 6.5           | x | 10.5           | 2 5/8           | x | 4 1/8            |
| Card base B<br>(Night of Navy)                   | 1   | 6.5           | x | 12.5           | 2 1/8           | x | 5 1/8            |
| Spring<br>(Night of Navy)                        | 2   | 5.0           | x | 20.0           | 2               | x | 7 1/4            |
| Stand<br>(Night of Navy)                         | 1   | 3.5           | x | 19.5           | 1 3/8           | x | 7 1/8            |
| Writing panel (Basic White)                      | 1   | 3.0           | x | 6.0            | 1 1/8           | x | 2 3/8            |
| Optional extra<br>writing panel<br>(Basic White) | 1   | 3.0           | x | 5.5            | 1 1/8           | x | 2 3/8            |
| DSP                                              | 5   | 3.0           | x | 6.0            | 1 1/8           | x | 2 3/8            |
| Front Panel<br>(Night Of Navy)                   |     | 8.5           | x | 12.0           | 3 ½             | x | 4 3/4            |

5. Create the hexagon by adhering card base B to Card base A.

6. Score and burnish both pieces of the spring at 1.0, 2.5, 4.0, 5.5, 7.0, 10.5, 12.0, 13.5, 15.0 and 16.5 cm  $(1\frac{3}{8}, 1\frac{7}{8}, 2\frac{3}{8}, 2\frac{7}{8}, 3\frac{3}{8}, 4\frac{3}{4}, 5\frac{1}{4}, 5\frac{3}{4}, 6\frac{1}{4}, 6\frac{3}{4}$  in).