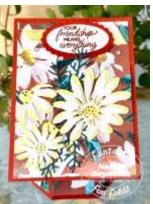

# MONIQUE FIELDER (AUSTRALIA)

#### CARD STOCK & PAPER

- Basic White
- Night Of Navy
- Moody Mauve
- Countryside Inn DSP

#### **STAMPS**

• Color & Contour

#### **INK PADS & COLOURING**

- Moody Mauve ink pad
- Moody Mauve marker

#### **DIES**

- Sentimental Park
- Deckled Rectangles