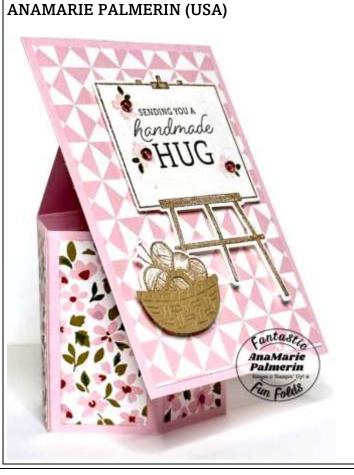

Biggest Wish

#### **INK PADS**

- Memento Tuxedo Black
- Bubble Bath
- Berry Burst
- Misty Moonlight

#### **ACCESSORIES**

• Iridescent Rhinestones Basic Jewels

# TRACY HELD (AUSTRALIA)

https://TraceOfCreativity.com



#### CARD STOCK & PAPER

- Basic White
- Orchid Oasis
- Stargazing DSP
- Holographic Trio Specialty Paper

#### **BUNDLES**

• So Refreshing

#### **STAMPS**

• So Refreshing

#### **INK PADS**

- Orchis Oasis
- Fresh Freesia
- Pecan Pie

#### **DIES**

• So Refreshing



#### **CARD STOCK & PAPER**

- Very Vanilla
- Lost Lagoon
- Wild Wheat
- Vellum Basic
- Inked Botanicals DSP

#### **BUNDLES**

• Earthen Textures

#### **INK PADS**

Calypso Coral

#### **DIES**

- Decorative Circle
- Stitched with Whimsy

#### **ACCESSORIES**

- Simply Elegant Trim
- Festive Pearls



#### **CARD STOCK & PAPER**

- Basic White
- Bubble Bath
- Crumb Cake
- Delightfully Eclectic DSP

#### **BUNDLES**

• Crafting With You

#### **STAMPS**

• Crafting With You

#### **INK PADS**

- Basic Gray
- Crumb Cake
- Bubble Bath
- Granny Apple Green

#### **DIES**

• Crafting With You

#### **ACCESSORIES**

• Tinsel Gems Three-Pack

#### ANNETTE McMILLAN (AUSTRALIA)

https://www.stampinwithnetty.com



#### CARD STOCK & PAPER

- Sweet Sorbet
- Pretty Peacock
- Masterfully Made DSP

#### **STAMPS**

Biggest Wish

#### **INK PADS**

- Pretty Peacock
- Fresh Freesia

#### **DIES**

- Scalloped Contours
- All That

#### **ACCESSORIES**

- Bakers Twine essential Pack
- Rhinestone Basic Jewels

### **DIANE EVANS (CANADA)**



# CARD STOCK & PAPER

- Balmy Blue
- Basic White
- Les Shoppes