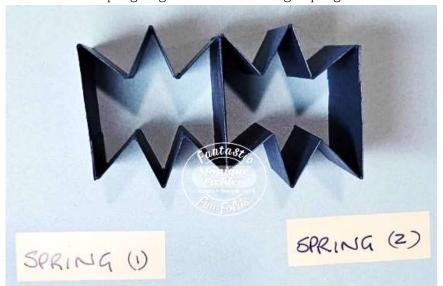

5. Create the hexagon by adhering card base B to Card base A.

6. Score and burnish both pieces of the spring at 1.0, 2.5, 4.0, 5.5, 7.0, 10.5, 12.0, 13.5, 15.0 and 16.5 cm  $(1\frac{3}{8}, 1\frac{7}{8}, 2\frac{3}{8}, 2\frac{7}{8}, 3\frac{3}{8}, 4\frac{3}{4}, 5\frac{1}{4}, 5\frac{3}{4}, 6\frac{1}{4}, 6\frac{3}{4}$  in).

7. Adhere the ends each strip together to create two springs.

8. Adhere the two springs together to create a single spring.

Identify the front of the hexagon (card base A - the angle from which the joins are less visible),
adhere the spring mechanism inside and towards the base of the hexagon.
Ensure that the spring does not protrude beyond the bottom of the base as this will cause the card
to wobble.