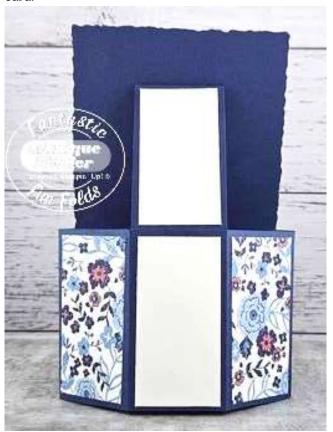

# **Hexagon Box Fun Fold Card**

# **Hexagon Box Fun Fold Card Tutorial**

# Measurements

| Description                                      | Qty | Width<br>(cm) | x | Height<br>(cm) | Width<br>(inch) | ж | Height<br>(inch) |
|--------------------------------------------------|-----|---------------|---|----------------|-----------------|---|------------------|
| Card base A<br>(Night of Navy)                   | 1   | 6.5           | x | 10.5           | 2 5/8           | x | 4 1/8            |
| Card base B<br>(Night of Navy)                   | 1   | 6.5           | x | 12.5           | 2 1/8           | x | 5 1/8            |
| Spring<br>(Night of Navy)                        | 2   | 5.0           | x | 20.0           | 2               | x | 7 1/4            |
| Stand<br>(Night of Navy)                         | 1   | 3.5           | x | 19.5           | 1 3/8           | x | 7 1/8            |
| Writing panel (Basic White)                      | 1   | 3.0           | x | 6.0            | 1 1/8           | x | 2 3/8            |
| Optional extra<br>writing panel<br>(Basic White) | 1   | 3.0           | x | 5.5            | 1 1/8           | x | 2 3/8            |
| DSP                                              | 5   | 3.0           | x | 6.0            | 1 1/8           | x | 2 3/8            |
| Front Panel<br>(Night Of Navy)                   |     | 8.5           | x | 12.0           | 3 ½             | x | 4 3/4            |

# **Instructions**

- 1. Cut the cardstock to measurements provided.
- 2. Score card base A at 3.5 and 7.0 cm ( $1\frac{3}{6}$  and  $2\frac{3}{4}$  in.).

- 3. Score card base B at 1.0, 4.5, 8.0 and 11.5 cm ( $\frac{1}{2}$ ,  $\frac{1}{8}$ ,  $\frac{3}{4}$ ,  $\frac{4}{8}$  and  $\frac{4}{8}$  in.).
- 4. Apply Tear & Tape to the two small tabs of card base B.

5. Create the hexagon by adhering card base B to Card base A.

6. Score and burnish both pieces of the spring at 1.0, 2.5, 4.0, 5.5, 7.0, 10.5, 12.0, 13.5, 15.0 and 16.5 cm  $(1\frac{3}{8}, 1\frac{7}{8}, 2\frac{3}{8}, 2\frac{7}{8}, 3\frac{3}{8}, 4\frac{3}{4}, 5\frac{1}{4}, 5\frac{3}{4}, 6\frac{1}{4}, 6\frac{3}{4}$  in).

7. Adhere the ends each strip together to create two springs.

8. Adhere the two springs together to create a single spring.

Identify the front of the hexagon (card base A - the angle from which the joins are less visible),
adhere the spring mechanism inside and towards the base of the hexagon.
Ensure that the spring does not protrude beyond the bottom of the base as this will cause the card
to wobble.

- 10. Score the strip for the stand at 6.5, 12.5 and 18.5 cm ( $2\frac{5}{8}$ , 5 and  $7\frac{3}{8}$  in.).
- 11. Adhere smallest tab inside the hexagon, positioning the score mark flush with the hexagon top so the stand will fold flat. The tab is attached to the front hexagon panel on card base A on the inside of the hexagon.

12. Adhere the other end of the stand strip to the back of the hexagon. This creates one piece that the message can be written on, or alternatively message panels can be added to one or both sections.

13. Adhere the DSP pieces to 5 of the 6 panels, and the Basic White writing panel/s to the back of the card.

14. Cut and decorate the front panel and adhere to the card.