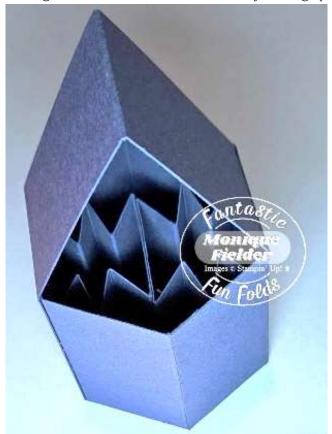

7. Adhere the ends each strip together to create two springs.

8. Adhere the two springs together to create a single spring.

Identify the front of the hexagon (card base A - the angle from which the joins are less visible),
adhere the spring mechanism inside and towards the base of the hexagon.
Ensure that the spring does not protrude beyond the bottom of the base as this will cause the card
to wobble.

13. Adhere the DSP pieces to 5 of the 6 panels, and the Basic White writing panel/s to the back of the card.

14. Cut and decorate the front panel and adhere to the card.