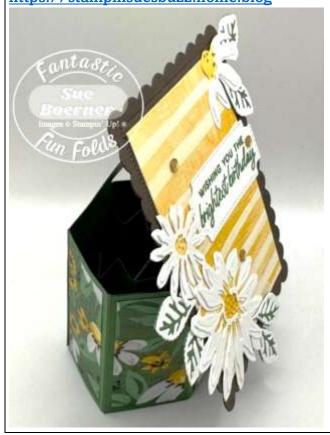

### **SUE BOERNER (USA)**

https://stampinsuesbuzz.home.blog

#### CARD STOCK & PAPER

- Basic White
- Garden Green
- Early Espresso
- Fresh as A Daisy DSP

#### **BUNDLES**

• Cheerful Daisies

#### **INK PADS**

- Daffodil Delight
- Garden Green

#### **DIES**

• Scalloped Contours

#### **ACCESSORIES**

- Pastel Adhesive-Backed Sequins
- Small Blending Brush