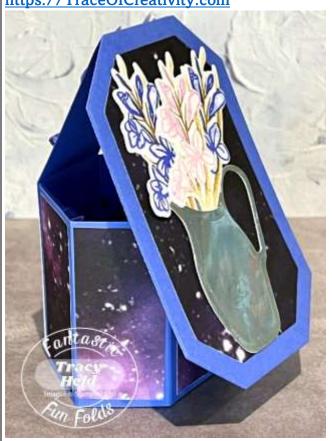

# TRACY HELD (AUSTRALIA)

https://TraceOfCreativity.com

#### CARD STOCK & PAPER

- Basic White
- Orchid Oasis
- Stargazing DSP
- Holographic Trio Specialty Paper

#### **BUNDLES**

• So Refreshing

#### **STAMPS**

• So Refreshing

#### **INK PADS**

- Orchis Oasis
- Fresh Freesia
- Pecan Pie

#### **DIES**

• So Refreshing