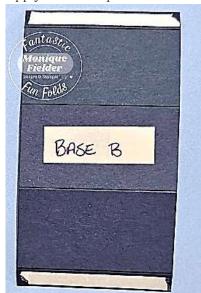

# Measurements

| Description                                      | Qty | Width<br>(cm) | x | Height<br>(cm) | Width<br>(inch) | ж | Height<br>(inch) |
|--------------------------------------------------|-----|---------------|---|----------------|-----------------|---|------------------|
| Card base A<br>(Night of Navy)                   | 1   | 6.5           | x | 10.5           | 2 5/8           | x | 4 1/8            |
| Card base B<br>(Night of Navy)                   | 1   | 6.5           | x | 12.5           | 2 1/8           | x | 5 1/8            |
| Spring<br>(Night of Navy)                        | 2   | 5.0           | x | 20.0           | 2               | x | 7 1/4            |
| Stand<br>(Night of Navy)                         | 1   | 3.5           | x | 19.5           | 1 3/8           | x | 7 1/8            |
| Writing panel (Basic White)                      | 1   | 3.0           | x | 6.0            | 1 1/8           | x | 2 3/8            |
| Optional extra<br>writing panel<br>(Basic White) | 1   | 3.0           | x | 5.5            | 1 1/8           | x | 2 3/8            |
| DSP                                              | 5   | 3.0           | x | 6.0            | 1 1/8           | x | 2 3/8            |
| Front Panel<br>(Night Of Navy)                   |     | 8.5           | x | 12.0           | 3 ½             | x | 4 3/4            |

# **Instructions**

- 1. Cut the cardstock to measurements provided.
- 2. Score card base A at 3.5 and 7.0 cm ( $1\frac{3}{6}$  and  $2\frac{3}{4}$  in.).

- 3. Score card base B at 1.0, 4.5, 8.0 and 11.5 cm ( $\frac{1}{2}$ ,  $\frac{1}{8}$ ,  $\frac{3}{4}$ ,  $\frac{4}{8}$  and  $\frac{4}{8}$  in.).
- 4. Apply Tear & Tape to the two small tabs of card base B.