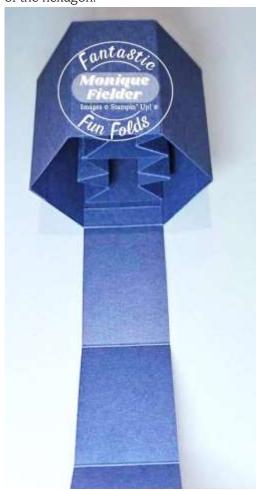

- 10. Score the strip for the stand at 6.5, 12.5 and 18.5 cm ( $2\frac{5}{8}$ , 5 and  $7\frac{3}{8}$  in.).
- 11. Adhere smallest tab inside the hexagon, positioning the score mark flush with the hexagon top so the stand will fold flat. The tab is attached to the front hexagon panel on card base A on the inside of the hexagon.

12. Adhere the other end of the stand strip to the back of the hexagon. This creates one piece that the message can be written on, or alternatively message panels can be added to one or both sections.