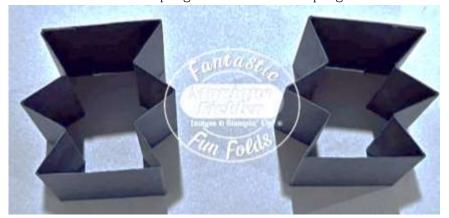

- 10. Score the strip for the stand at 6.5, 12.5 and 18.5 cm ( $2\frac{5}{8}$ , 5 and  $7\frac{3}{8}$  in.).
- 11. Adhere smallest tab inside the hexagon, positioning the score mark flush with the hexagon top so the stand will fold flat. The tab is attached to the front hexagon panel on card base A on the inside of the hexagon.

12. Adhere the other end of the stand strip to the back of the hexagon. This creates one piece that the message can be written on, or alternatively message panels can be added to one or both sections.