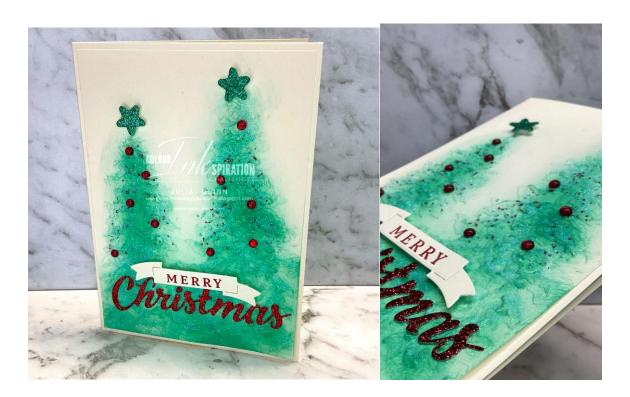

## **Cardstock/Papers Required**

Very Vanilla for card base 5 ½ x 8 ½ in (14.9 x 21 cm) Very Vanilla 5 ¼ x 4 in (14.4 x 10.5 cm) Very Vanilla scrap for die cutting Festive Glimmer Paper (164106) for die cutting 2024 – 2026 In Color Glimmer Paper (163771) for die cutting

#### **Inkpads**

Shy Shamrock (163808) Cherry Cobbler (147083)

### **Everything Else**

Blending Brushes (153611) Cherry Cobbler & Pearl Berries (164119)

All images Copyright of Stampin' Up!

This tutorial is an exclusive gift to you and is for your personal use only. Please do not distribute.