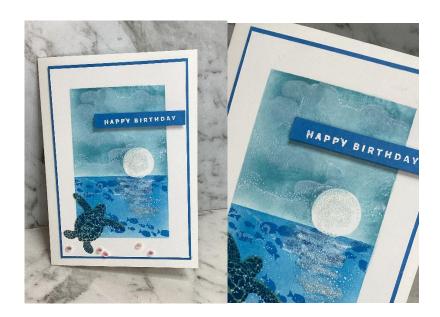

# Sea Turtle Masked card

## Stamps, Dies, Bundles, Punches or Suites

Sea Turtle (160500) Something Fancy (160416)

## **Cardstock/Papers Required**

Thick White Cardstock for card base 5 ½ x 8 ½ in (14.9 x 21 cm) Azure Afternoon Cardstock 4 x 5 in (9.3 x 13.3 cm)

Basic White Cardstock 3 ¾ x 4 ¾ in (9 x 3cm)

Azure Afternoon Cardstock ½ x 3 in (1 x 6 cm)

Masking Paper (155480)

#### **Inkpads**

Azure Afternoon (161663)
Balmy Blue (147105)
Misty Moonlight (153118)
Pool Party (147107)
Uninked Stampin' Pad and Whisper White Refill (147277)

#### **Everything Else**

Flat Pearls (160449)
Blending Brushes (153611)
Wink of Stella (141897)
Heat Tool (129056)
Basics Wow! Embossing Powder (165679)

All images Copyright of Stampin' Up!

This tutorial is an exclusive gift to you and is for your personal use only. Please do not distribute.