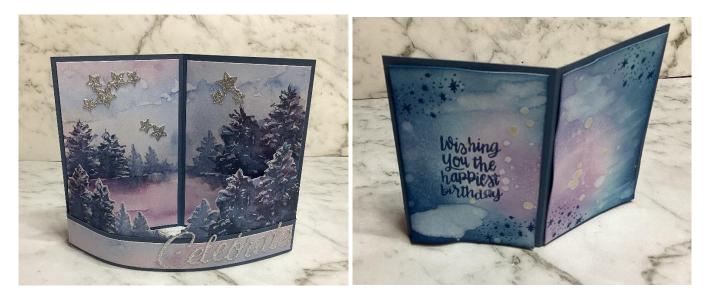

## **Curved Pop-Out Card**

## Cardstock/Papers Required

Misty Moonlight Cardstock for card base 4  $\frac{1}{4}$  x 5  $\frac{1}{2}$  in scored at 2  $\frac{3}{4}$  (14 x 10.5 cm scored at 7) Misty Moonlight  $\frac{3}{4}$  x 6  $\frac{1}{2}$  in scored at  $\frac{1}{2}$  in and 6 in (2 x 16.5 cm scored at 1 and 15.5cm) Thoughtful Journey DSP (163303) 2  $\frac{1}{2}$  x 4 in (x2) or 6.5 x 10cm (x2) Thoughtful Journey DSP (163303) for fussy cutting Basic White 2  $\frac{1}{2}$  x 4 in (x2) or 6.5 x 10cm (x2) Silver Foil (163387) for die cutting greeting **Inkpads** Misty Moonlight (153118) Fresh Freesia (155611) **Everything Else** Blending Brushes (153611) Wink of Stella (141897)