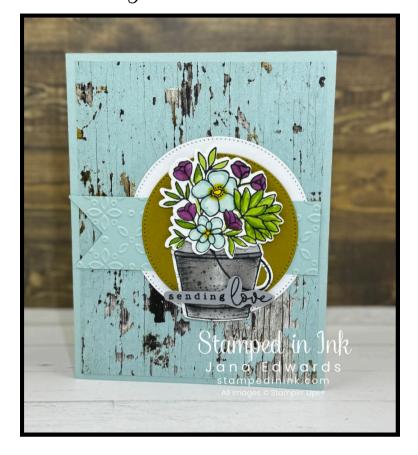

#### **CARD BASE:**

- Cut a piece of Pool Party CS to 5-1/2" X 8-1/2", and score at 4-1/4". Fold along the score line to create an A2 card base.
- Cut a piece of Country Woods DSP to 5-1/4" X 4", and adhere to the card front, centering it for an even border.
- Use the Stylish Shapes Dies to die-cut a 2-3/8" circle from Thick White cardstock, adhere the circle to the card base (likely centered, but placement depends on design preference).
- Cut a 1-1/4" X 4" strip of Pool Party card stock and dry emboss using the 3D Eyelet embossing folder.
- Cut a "V" shape (fish-tail cut) from one end of CS to create a banner look.
- Adhere the banner to the card front, aligning it so that it runs through the center of the white circle.
- Use the Stylish Shapes Dies to die-cut a 2-1/2" Wild Wheat cardstock circle
- Glue the Wild Wheat circle to the card front, centering it over the white circle and pool party banner.
- Stamp the flower and bucket image on Thick White cardstock with Memento Ink.
- Color the images with Smoky Slate, Granny Apple Green, Petunia Pop and Pool Party Stampin Blends.
- Die-cut the images using the coordinating dies.
- Glue the bucket to the card front.
- Attach the flower image above the bucket using Stampin' Dimensionals
- Stamp the sentiment on Smoky Slate cardstock with Memento Ink
- Fussy cut the sentiment and attach it to the card using Stampin' Dimensionals