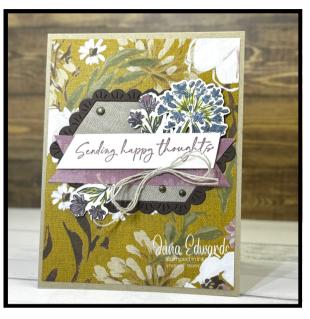

### **MEASUREMENTS:**

Basic Beige CS: (card base): 4-1/4" x 11", score 2-1/2" & 5-1/2"

Wildly Flowering DSP (layer): 4" x 5-1/4"

DSP Banner: 1" X 4"

Thick Basic White CS (sentiment): 3-1/2" X 1/2"

Basic White CS (inside layer): 4" x 5-1/4"