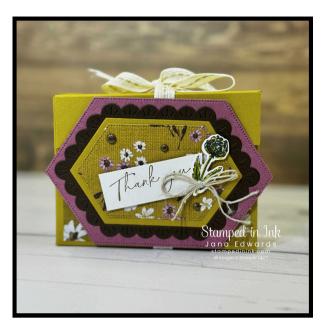

Earn FREE products for every \$60 in purchases. Now through February 28, 2025

Video Replay

- BOX BASE: 6" X 9-1/2"
- SCORE ON 6" SIDE @1" FROM EACH SIDE
- SCORE ON 9-1/2" SIDE AT: 3", 4-1/4", 7-1/4", 8-1/2"
- CUT CS AND DSP WITH DIES AS SHOWN

9-1/2"" SIDE

| $\times$ |          | $\times$ |         |
|----------|----------|----------|---------|
|          | 8-1/2"   |          |         |
|          | 7-1/4"   |          | 9" SIDE |
|          | 4-1/4"   |          |         |
|          | 3"<br> " |          |         |