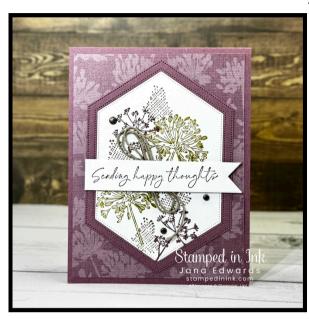

### **MEASUREMENTS:**

Moody Mauve CS (card base): 4-1/4' x 11", score at 5-1/2"

TDSP (layer): 4" x 5-1/4"

CS Layer (Inside): 4" x 5-1/4"