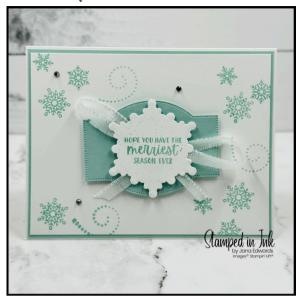

#### **MEASUREMENTS:**

Basic White Thick CS: (card base): 5-1/2" x 8-1/2", score 4-1/4"

Pool Party CS (layer): 4-1/8" x 5-3/8" Basic White Thick CS (layer): 5-1/4" x 4" Basic White CS (inside layer): 4" x 5-1/4"