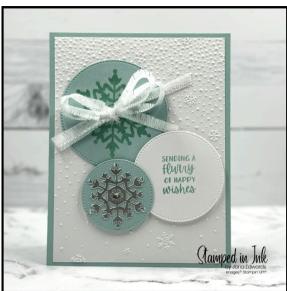

## **MEASUREMENTS:**

Pool Party CS (card base): 4-1/4' x 11", score at 5-1/2"

Thick White CS (layer): 4" x 5-1/4" Basic White (inside): 5-1/4" x 4"