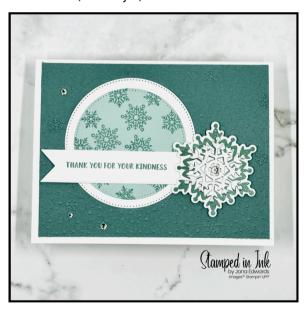

## **MEASUREMENTS:**

Basic White Thick CS: (card base): 5-1/2" x 8-1/2", score 4-1/4"

Lost Lagoon CS (layer): 4" x 5-1/4" Basic White CS (inside layer): 4" x 5-1/4"