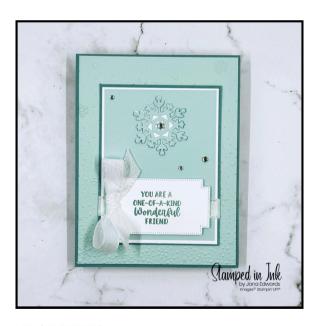

## **MEASUREMENTS:**

**Lost Lagoon CS** (card base): 4-1/4' x 11", score at 5-1/2"

Pool Party CS (layer): 4-1/8" x 5-3/8" Lost Lagoon CS (layer): 3-1/8" x 4-1/8" Basic White Thick CS (layer): 3" x 4" Pool Party CS (layer): 2-7/8" x 3-7/8" Basic White CS (inside layer): 4" x 5-1/4"