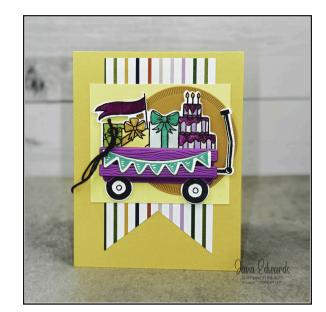

#### MEASUREMENTS:

Daffodil Delight CS (card base): 4-1/4" x 11", score 5-1/2" Delightfully Eclectic DSP (banner): 3" x 5" Lemon Lolly CS (layer): 3-1/2" X 3" Crushed Curry CS (circle): 2-3/4"

• Spotlight on Nature dies Petunia Pop CS for the wagon Basic White CS (inside layer): 4" x 5-1/4"