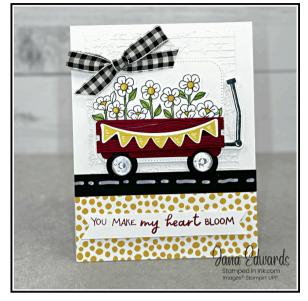

#### MEASUREMENTS:

Basic White Thick CS (card base): 4-1/4' x 11", score at 5-1/2" Thick White CS (layer): 3-1/2" x 5" Delightfully Eclectic DSP (layer):1-1/2" x 4-1/4" Basic Black CS (layer): 1/2" x 4-1/4" Basic White (inside): 5-1/4" x 4" Basic White Thick CS (rectangle) : 2-3/8" x 3 • *Nested Essentials dies* 

Basic White Thick CS (scrap) for sentiment Cherry Cobbler CS for the wagon