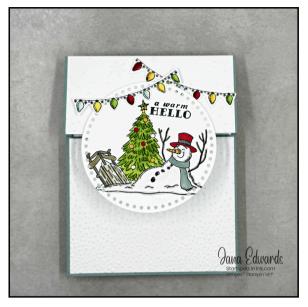

#### **MEASUREMENTS:**

Lost Lagoon CS (card base): 4-1/4' x 11", score at 5-1/2" Basic White Thick CS (layer): 4-1/8" x 5-3/8" Basic White Thick CS (circle): 3-1/4"

• Everyday Details Dies

Basic White (inside): 5-1/4" x 4"