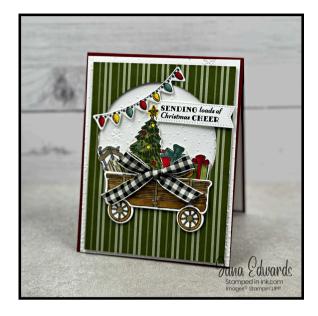

#### MEASUREMENTS:

Cherry Cobbler CS (card base): 4-1/4" x 11", score at 5-1/2" Basic White Thick CS (layer): 4-1/8" x 5-3/8" Iconic Celebrations 6x6 DSP (layer): 4" X 5-1/4" Basic White Thick CS (sentiment): 2-1/8" x 1/2"

• *Stylish shapes dies* Basic White (inside): 5-1/4" x 4"