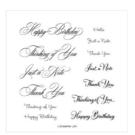

## Instructions:

- Use Stampin' Cut and Emboss Machine to cut Splendid Day DSP from Stitched Rectangles dies.
- Adhere DSP to card base using Multipurpose Glue.
- Use Stampin' Cut and Emboss Machine to cut Shimmery White scrap from Stitched Rectangles dies.
- Ink solid leaves stamp with Soft Seafoam, stamp off and stamp onto Shimmery White rectangle.
- Ink open leaves with Soft Seafoam and stamp onto the leaf image as shown.
- Use Stampin' Cut and Emboss Machine to cut leaves in Slendind Day DSP from Splendid Stems dies.
- Adhere cut leaves onto stamped image using Multipurpose Glue.
- Adhere card front onto DSP layer using Multipurpose Glue.
- Stamp sentiment from Go To Greetings stamp set onto Shimmery White scrap with Fresh Freesia ink.
- Use Stampin' Cut and Emboss Machine to cut sentiment from Stitched Rectangles dies.
- Cut a 5" piece of Soft Seafoam seam binding ribbon.
- Fold ribbon in half and secure to back of sentiment as shown with Tear and Tape.
- Adhere sentiment as shown to card front using Stampin' Dimensionals.