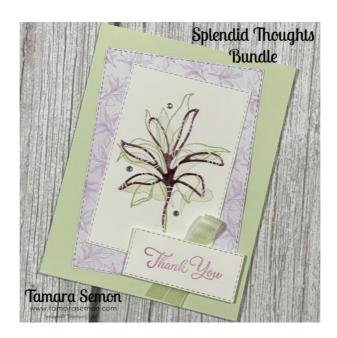

## Measurements:

- Soft Seafoam cardbase 4 1/4" x 11" scored at 5 1/2"
- Splendid Day specialty DSP scraps for bottom layer and leaves
- Shimmery White inside 4" x 5 1/4"
- Shimmery White scraps for card front and sentiment

## Instructions:

- Use Stampin' Cut and Emboss Machine to cut Splendid Day DSP from Stitched Rectangles dies.
- Adhere DSP to card base using Multipurpose Glue.
- Use Stampin' Cut and Emboss Machine to cut Shimmery White scrap from Stitched Rectangles dies.
- Ink solid leaves stamp with Soft Seafoam, stamp off and stamp onto Shimmery White rectangle.
- Ink open leaves with Soft Seafoam and stamp onto the leaf image as shown.
- Use Stampin' Cut and Emboss Machine to cut leaves in Slendind Day DSP from Splendid Stems dies.
- Adhere cut leaves onto stamped image using Multipurpose Glue.
- Adhere card front onto DSP layer using Multipurpose Glue.
- Stamp sentiment from Go To Greetings stamp set onto Shimmery White scrap with Fresh Freesia ink.
- Use Stampin' Cut and Emboss Machine to cut sentiment from Stitched Rectangles dies.
- Cut a 5" piece of Soft Seafoam seam binding ribbon.
- Fold ribbon in half and secure to back of sentiment as shown with Tear and Tape.
- Adhere sentiment as shown to card front using Stampin' Dimensionals.

## Splendid Thoughts Thank You

Tamara Semon tamara@tamarasemon.com www.tamarasemon.com

- Cut excess ribbon using Paper Snips.
- Add Rhinestone Basic Jewels as desired using Take Your Pick Tool.

Splendid Thoughts Bundle (English) -159677