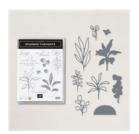

Price: \$51.25

Go To Greetings Cling Stamp Set (English) - 158763

Price: \$24.00

Splendid Day 12" X 12" (30.5 X 30.5 Cm) Specialty Designer Series Paper - 159666

Price: \$15.00

Soft Sea Foam 8-1/2" X 11" Cardstock -146988