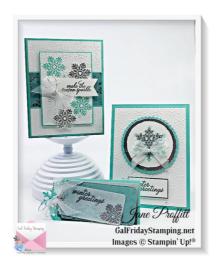

https://galfridaystamping.net

CARD#1

Coastal Cabana 11 x 4 1/4 scored @ 5 1/2"

Coastal Cabana 5 1/4 x 4"

Basic White 5 x 3 3/4" embossed with the Quatrefoil EF

Coastal Cabana 3 1/4 x 3 1/4" die cut with the Scalloped Circle die pop up onto the front of the card

Silver Foil sheets 3 x 3" die cut with the Deckled Circle die adhere to the Coastal Cabana

Basic White 2 1/2 x 2 1/2" die cut with the Deckled Circle die. Stamp off snowflake background with Coastal Cabana ink. Allow to dry and emboss a snowflake in silver embossing powder and VersaMark

Silver Foil 2 1/8 x 1" pop up on front of the card for the sentiment mat

Basic White 2 x 7/8" emboss sentiment with VersaMark and Silver Embossing powder. Adhere to the Silver Foil rectangle.

Tie bow and adhere to the snowflake, add gem embellishments.

#### **INSIDE OF CARD**

Coastal Cabana 5 1/4 x 4" adhere to the inside of the card

Basic White 5 1/8 x 3 7/8" stamp off snowflake background in corners using Coastal Cabana. Once that is set and dry, emboss the snowflakes in silver using VersaMark and Silver embossing powder.