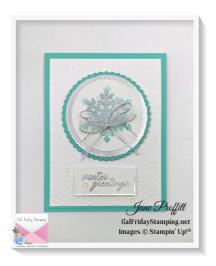

**CARD # 2** 

Coast Cabana 8 1/2 x 5 1/2" score @ 4 1/4"

Coastal Cabana 5 3/8 x 4 1/8" pop up onto the front of the card

## Thursday Night Live

Jane Proffitt 4849085254 <u>Jayne2216@yahoo.com</u> https://galfridaystamping.net

Basic White 5 1/4 x 4" emboss using a snowflake embossing folder. Do not add to the front of the card until you complete the next 2 layers.

Coastal Cabana 4 x 2" this will be adhered to the embossed Basic White piece. if it overhangs, trim it

Snowflake Magic DSP 4 x 1 7/8" adhere to the Coastal Cabana. Again, if it overhangs, trim it.

Adhere the finished embossed layer to the front of the card.

Coastal Cabana 4 1/8 x 2 7/8" pop up onto the front of the card

Basic White 4 x 2 3/4" stamp 2 snowflakes using Coastal Cabana. Emboss layer with the Quatrefoild EF and adhere to the Coastal Cabana layer.

Basic White scrap emboss 2 snowflakes using Silver embossing powder and VersaMark, fussy cut and adhere one and pop up the other onto the front of the card.

Basic White 2 1/2 x 1" emboss sentiment using VersaMark and Silver embossing powder. Create banner and pop up onto the front of the card.

Tie bow and adhere, add gem embellishments.