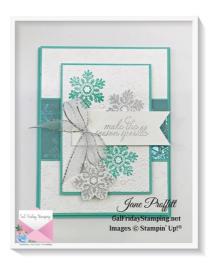

**CARD # 2** 

Coast Cabana 8 1/2 x 5 1/2" score @ 4 1/4"

Coastal Cabana 5 3/8 x 4 1/8" pop up onto the front of the card

## Thursday Night Live

Jane Proffitt 4849085254 <u>Jayne2216@yahoo.com</u> https://galfridaystamping.net

Basic White 5 1/4 x 4" emboss using a snowflake embossing folder. Do not add to the front of the card until you complete the next 2 layers.

Coastal Cabana 4 x 2" this will be adhered to the embossed Basic White piece. if it overhangs, trim it

Snowflake Magic DSP 4 x 1 7/8" adhere to the Coastal Cabana. Again, if it overhangs, trim it.

Adhere the finished embossed layer to the front of the card.

Coastal Cabana 4 1/8 x 2 7/8" pop up onto the front of the card

Basic White 4 x 2 3/4" stamp 2 snowflakes using Coastal Cabana. Emboss layer with the Quatrefoild EF and adhere to the Coastal Cabana layer.

Basic White scrap emboss 2 snowflakes using Silver embossing powder and VersaMark, fussy cut and adhere one and pop up the other onto the front of the card.

Basic White 2 1/2 x 1" emboss sentiment using VersaMark and Silver embossing powder. Create banner and pop up onto the front of the card.

Tie bow and adhere, add gem embellishments.