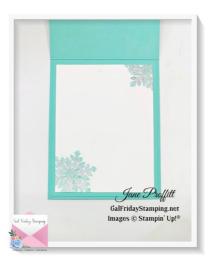

**CARD # 2** 

Coast Cabana 8 1/2 x 5 1/2" score @ 4 1/4"

Coastal Cabana 5 3/8 x 4 1/8" pop up onto the front of the card

## Thursday Night Live

Jane Proffitt 4849085254 <u>Jayne2216@yahoo.com</u> https://galfridaystamping.net

Basic White 5 1/4 x 4" emboss using a snowflake embossing folder. Do not add to the front of the card until you complete the next 2 layers.

Coastal Cabana 4 x 2" this will be adhered to the embossed Basic White piece. if it overhangs, trim it

Snowflake Magic DSP 4 x 1 7/8" adhere to the Coastal Cabana. Again, if it overhangs, trim it.

Adhere the finished embossed layer to the front of the card.