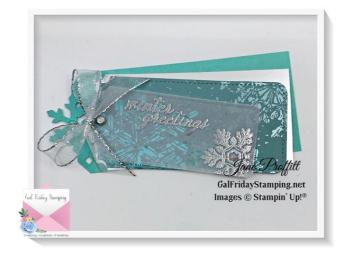

## Thursday Night Live

Jane Proffitt 4849085254 <u>Jayne2216@yahoo.com</u> https://galfridaystamping.net

Coastal Cabana 6 x 2" punch one end using the Sparkling Snowflakes punch

Silver Foil 4 x 1 7/8"

Snowflake Magic DSP 4 x 1 3/4" die cut using Tailor Made Tags dies

Vellum 3 1/2 x 1 3/4" die cut using Tailor Made Tags dies. Very carefully emboss the sentiment and snowflake in silver.

Line up the dsp on the silver foil and fussy cut the top of the tag to match the dsp leaving about 1/8" border.

Layer all the layers and insert a brad thru all the layers.

Tie bow and adhere. Add gems.