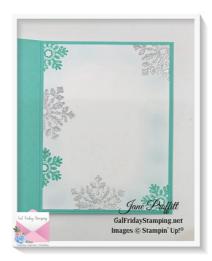

#### **INSIDE OF CARD**

Coastal Cabana 5 1/4 x 4" adhere to the inside of the card

Basic White 5 1/8 x 3 7/8" stamp off snowflake background in corners using Coastal Cabana. Once that is set and dry, emboss the snowflakes in silver using VersaMark and Silver embossing powder.